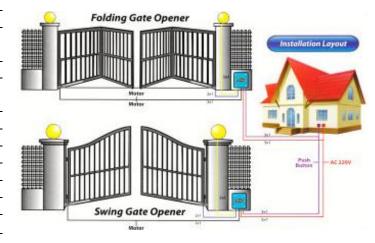

## 27 ARM GATE SYSTEM

## **Technical Specification**

| Driving Method      | Electro-mechanical screw driver piston type |
|---------------------|---------------------------------------------|
| Operating Voltage   | DC 24V for normal speed                     |
|                     | DC 12V for ending speed                     |
| Backup Battery      | 12 volt. 7AH Rechargeable                   |
| Safety Clutch       | Electric current sensing using Hi-Amp Auto- |
|                     | Stop                                        |
| Electric controller | Micro-processor based                       |
| Temperature         | 0 to 80 C                                   |
| Gear Box            | Three stages planetary reducer              |
| Manual Operation    | Special released key during power failure   |
| Max. wrt of Gate    | 350kg per wing with for adjustable          |
| Open/ Close Speed   | 10-15 sec                                   |
| Opening Angle       | 90-110 degree                               |
|                     | •                                           |