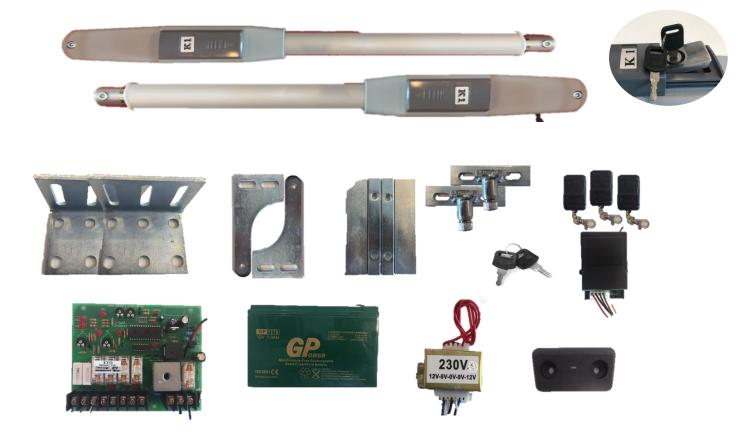

## 27 ARM GATE SYSTEM

## **Technical Specification**

| Driving Method      | Electro-mechanical screw driver piston type |
|---------------------|---------------------------------------------|
| Operating Voltage   | DC 24V for normal speed                     |
|                     | DC 12V for ending speed                     |
| Backup Battery      | 12 volt. 7AH Rechargeable                   |
| Safety Clutch       | Electric current sensing using Hi-Amp Auto- |
|                     | Stop                                        |
| Electric controller | Micro-processor based                       |
| Temperature         | 0 to 80 C                                   |
| Gear Box            | Three stages planetary reducer              |
| Manual Operation    | Special released key during power failure   |
| Max. wrt of Gate    | 350kg per wing with for adjustable          |
| Open/ Close Speed   | 10-15 sec                                   |
| Opening Angle       | 90-110 degree                               |
|                     | •                                           |