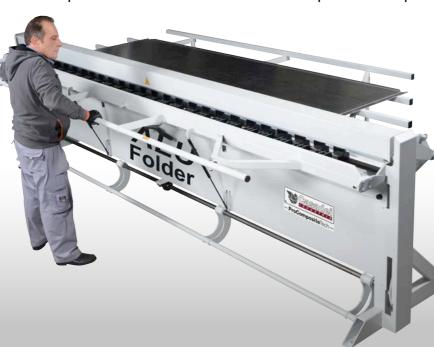

## MAIN ADVANTAGES OF THE MACHINE

• Bends the returning folds of the composite panels with aluminum skins ( ACM, ACP, MCM ) previously fabricated on a Panel Router, Alu Bender or a vertical panel saw

• Once the panel has been placed in position; the operator simply pushes down on the bar in one single motion. The pressure filled pistons makes this a one person operation.

• The locking and folding feet are completely adjustable and are made of plastic that will not mark or scratch the surface of the composite panel during the bending process, even when folding of all four sides.

• The large and accessible working surface is 100 percent true resulting in bends that are perfectly straight and completed in just a few seconds.

S MY ADVANTAGE

|                            | ALU | Folder<br>  <sub>30</sub> | Folding wi<br>* Maximum<br>Manual act<br>Approx. We<br>Dimensions |
|----------------------------|-----|---------------------------|-------------------------------------------------------------------|
| ALU<br>Folder<br>Stranding | ALU | Folder<br> 40             | Folding wi<br>* Maximum<br>Manual act<br>Approx. We<br>Dimensions |
|                            | ALU | Folder<br>50              | Folding wi<br>* Maximum<br>Manual act<br>Approx. We<br>Dimensions |