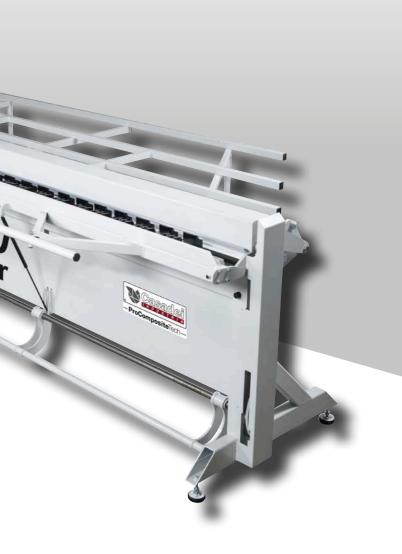

## - ProCompositeTech-

Manual folding machine for composite panels for architectural façades, transport industry, Interior Design and Visual Communication

**KIND OF PANELS** 

ACM / ACP **PE CORE** MINERAL CORE

## MAIN ADVANTAGES OF THE MACHINE

• Bends the returning folds of the composite panels with aluminum skins ( ACM, ACP, MCM ) previously fabricated on a Panel Router, Alu Bender or a vertical panel saw

• Once the panel has been placed in position; the operator simply pushes down on the bar in one single motion. The pressure filled pistons makes this a one person operation.

• The locking and folding feet are completely adjustable and are made of plastic that will not mark or scratch the surface of the composite panel during the bending process, even when folding of all four sides.

• The large and accessible working surface is 100 percent true resulting in bends that are perfectly straight and completed in just a few seconds.

S MY ADVANTAGE

|                            | ALU | Folder<br>  <sub>30</sub> | Folding wi<br>* Maximum<br>Manual act<br>Approx. We<br>Dimensions |
|----------------------------|-----|---------------------------|-------------------------------------------------------------------|
| ALU<br>Folder<br>Stranding | ALU | Folder<br> 40             | Folding wi<br>* Maximum<br>Manual act<br>Approx. We<br>Dimensions |
|                            | ALU | Folder<br>50              | Folding wi<br>* Maximum<br>Manual act<br>Approx. We<br>Dimensions |