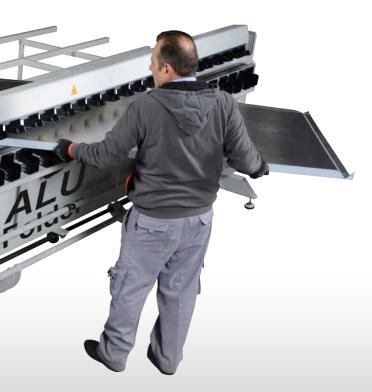

## MAIN ADVANTAGES OF THE MACHINE

• Bends the returning folds of the composite panels with aluminum skins ( ACM, ACP, MCM ) previously fabricated on a Panel Router, Alu Bender or a vertical panel saw

• Once the panel has been placed in position; the operator simply pushes down on the bar in one single motion. The pressure filled pistons makes this a one person operation.

• The locking and folding feet are completely adjustable and are made of plastic that will not mark or scratch the surface of the composite panel during the bending process, even when folding of all four sides.

• The large and accessible working surface is 100 percent true resulting in bends that are perfectly straight and completed in just a few seconds.

S MY ADVANTAGE

|                            | ALU | Folder<br>  <sub>30</sub> | Folding wi<br>* Maximum<br>Manual act<br>Approx. We<br>Dimensions |
|----------------------------|-----|---------------------------|-------------------------------------------------------------------|
| ALU<br>Folder<br>Stranding | ALU | Folder<br> 40             | Folding wi<br>* Maximum<br>Manual act<br>Approx. We<br>Dimensions |
|                            | ALU | Folder<br>50              | Folding wi<br>* Maximum<br>Manual act<br>Approx. We<br>Dimensions |