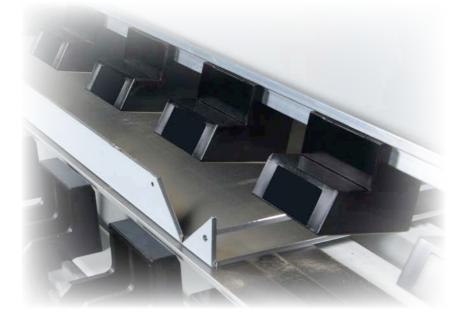

• The locking and folding feet are completely adjustable and are made of plastic that will not mark or scratch the surface of the composite panel during the bending process, even when folding of all four sides.