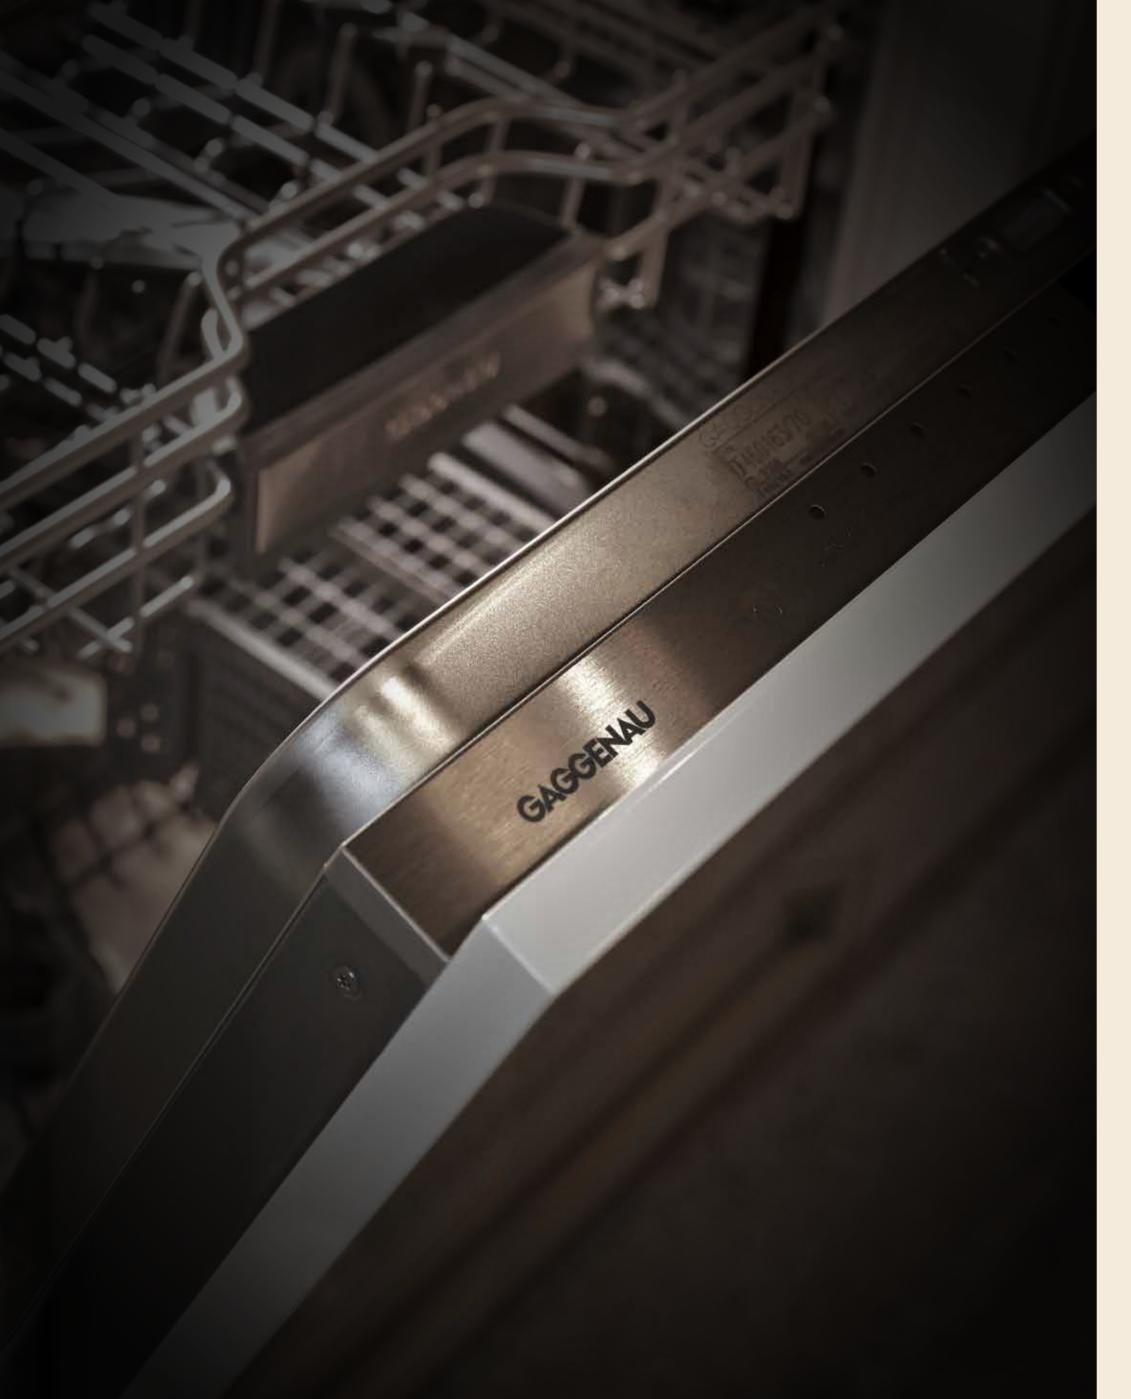

## **SPECIFICATIONS**

It takes attention to detail to create perfection, just as it takes a commitment to excellence to be the best, which is why you can expect only the finest materials and finishes at your home in The Ritz-Carlton Residences.

| STRUCTURE                                            | Reinforced concrete                                                  |
|------------------------------------------------------|----------------------------------------------------------------------|
| WALLS                                                | Lightweight concrete/Brick wall/R.C. Wall                            |
| ROOF                                                 | Reinforced concrete roof slab                                        |
| WINDOWS                                              |                                                                      |
|                                                      | Curtain wall system Solid timber door                                |
| MAIN DOOR                                            |                                                                      |
| OTHER DOORS                                          | Timber door/Sliding timber door                                      |
| FLOOR FINISHES                                       |                                                                      |
| Foyer/Living/Dining/Kitchen/Master Bath/Other Baths/ | Imported marble                                                      |
| Powder Room                                          | Imported matore                                                      |
| Master Bedroom/Other Bedrooms/Library                | Engineered timber flooring                                           |
| Utility/Maid's Room/Maid's Bathroom                  | Homogenous tiles                                                     |
| Centry Marco Roomy Marco o Datinooni                 | Tromogenous enco                                                     |
| WALL FINISHES                                        |                                                                      |
| Living & Dining                                      | Plaster and paint with marble skirting                               |
| Kitchen                                              | Plaster and paint with marble accent                                 |
| Master Bedroom/Other Bedrooms/Library                | Plaster and paint with timber skirting                               |
| Master Bath/Other Baths/Powder Room                  | Marble with marble/granite vanity top                                |
|                                                      |                                                                      |
| SANITARY WARES & FITTINGS                            |                                                                      |
| Master Bath & Other Baths                            | TOTO sanitary wares, or equivalent                                   |
|                                                      | HansGrohe faucets, shower and fittings, or equivalent                |
| Powder Room                                          | TOTO sanitary ware complete with HansGrohe fittings, or equivalent   |
| KITCHEN CABINET & WARDROBE*                          | Custom cabinetry in a contemporary design with accompanying hardware |
| KITCHEN APPLIANCES*                                  |                                                                      |
| Combination Convention and Microwave Oven            | Gaggenau, or equivalent                                              |
|                                                      |                                                                      |
| Induction Hob                                        | Gaggenau, or equivalent                                              |
| Recirculation Cooker Hood                            | Gaggenau, or equivalent                                              |
| Dishwasher                                           | Gaggenau, or equivalent                                              |
| Wine Cooler                                          | Gaggenau, or equivalent                                              |
| Washer/Dryer                                         | Bosch, or equivalent                                                 |
| Fridge Freezer                                       | Bosch, or equivalent                                                 |