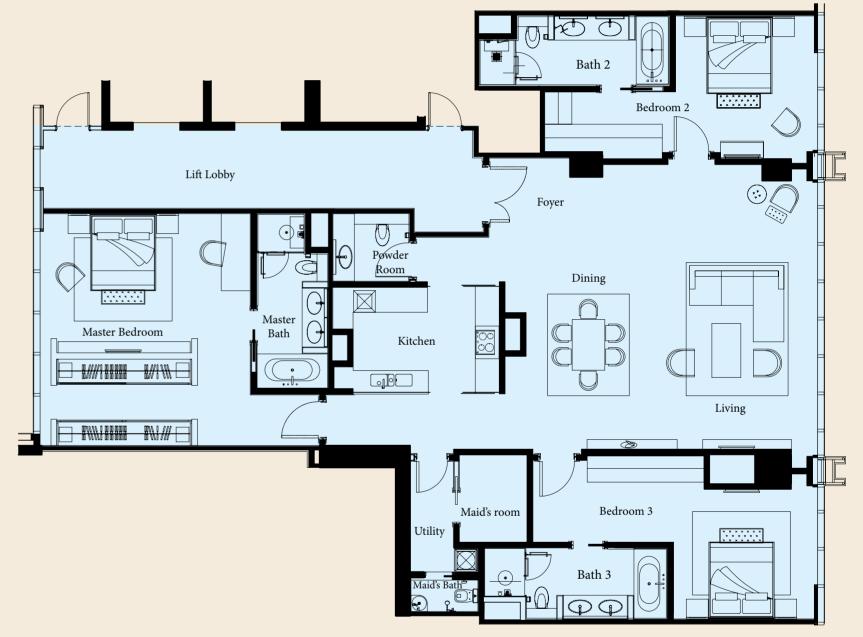

### TYPICAL FLOOR

LEVELS 10-13, 15-31, 33-43A

Type Bella
1 Bedroom
1,163 sq ft
(35 units)

Type Dana
2 Bedrooms
1,572 sq ft
(33 units)

#### TYPICAL FLOOR

LEVELS 10-13, 15-31, 33-43A

The Ritz-Carlton Residences, Kuala Lumpur, Jalan Sultan Ismail are not owned, developed or sold by The Ritz-Carlton Hotel Company, L.L.C. or any of its affiliates. Wangsa Tegap Sdn Bhd uses The Ritz-Carlton marks under a license from an affiliate of The Ritz-Carlton Hotel Company, L.L.C.