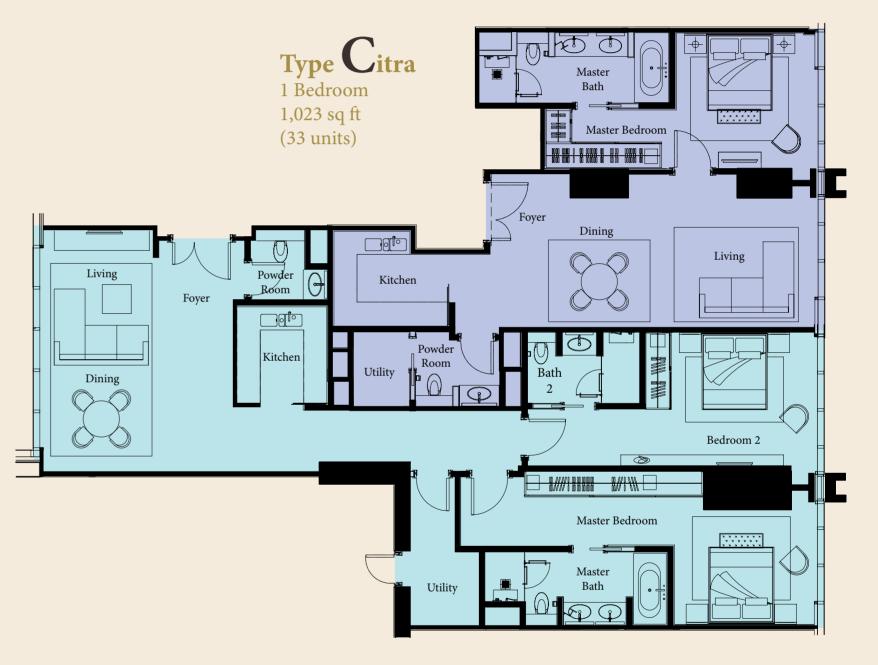

### TYPICAL FLOOR

LEVELS 10-13, 15-31, 33-43A

Type Bella
1 Bedroom
1,163 sq ft
(35 units)

Type Dana
2 Bedrooms
1,572 sq ft
(33 units)