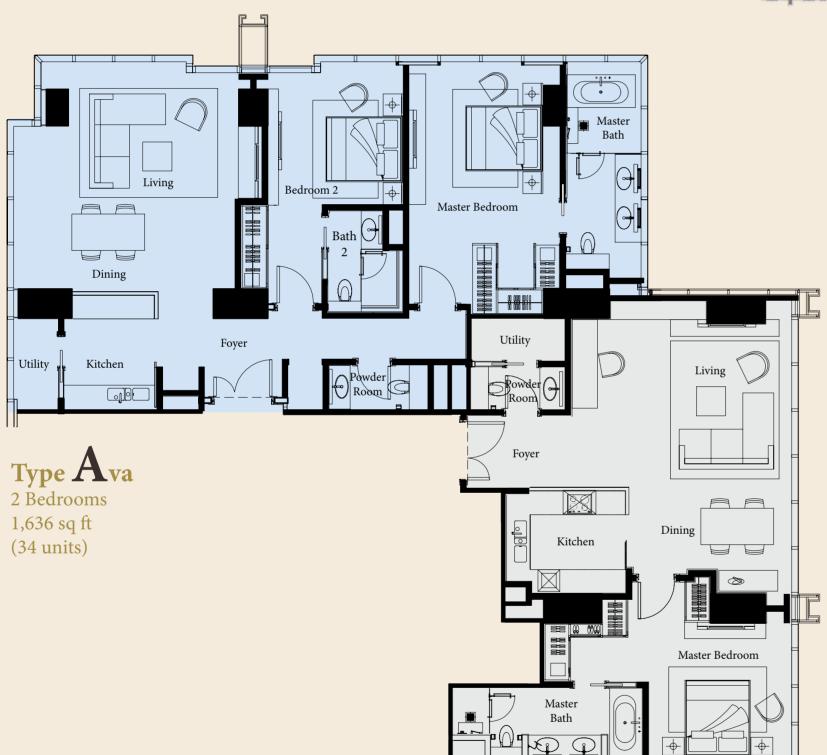

### TYPICAL FLOOR

LEVELS 10-13, 15-31, 33-43A

Type Bella
1 Bedroom
1,163 sq ft
(35 units)

Type Dana
2 Bedrooms
1,572 sq ft
(33 units)