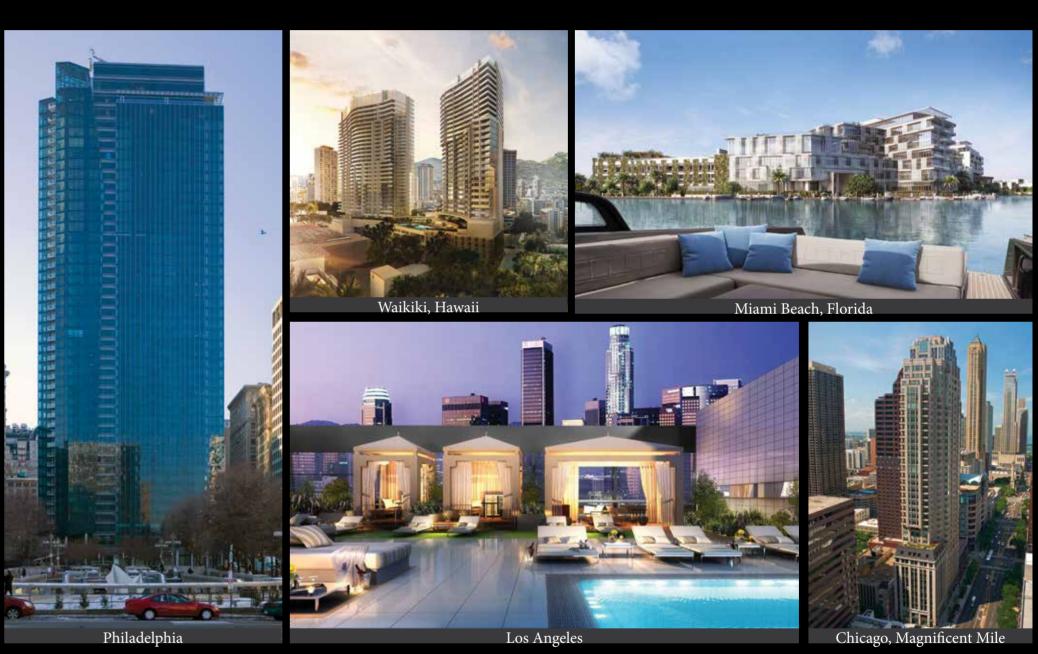

itz-Carlton Hotel Company, L.L.C.



LEVELS 45-48 with Private lift lobby

## Penthouse Cassandra 4 Bedrooms 4,284 sq ft (4 units)







3 Bedrooms 3,229 sq ft (4 units)







**Bukit Bintang** Monorail, **KLCC** Mid Valley Megamall KL Sentral Putra World Trade Centre KL Tower Shopping District **Bukit Nanas Station** 15 mins 20 mins 10 mins 5 mins 3 mins 5 mins 10 mins

## AT THE HEART OF NEW URBAN LIVING

Situated only minutes away from the majestic KLCC Petronas Twin Towers and complemented by easy access to the city's monorail system, The Ritz-Carlton Residences place you right in the centre of the city's most desired attractions as well as boasting the best views of Kuala Lumpur city skyline.











## THE HALLMARK OF DISTINCTION

THE RITZ-CARLTON RESIDENCES AROUND THE WORLD







## THE NAME DEFINES YOUR HOME IT'S YOURS TO OWN





The Ritz-Carlton Residences, Kuala Lumpur, Jalan Sultan Ismail is brought to you by one of Malaysia's largest conglomerates, Berjaya Corporation Berhad.

Developer: Wangsa Tegap Sdn Bhd (Company No.: 185589-W) (A wholly-owned subsidiary of Berjaya Corporation Berhad)
Property Gallery: 02-20, Level 2, West, Berjaya Times Square, No. 1, Jalan Imbi, 55100 Kuala Lumpur, Malaysia.
Head Office: Level 12, East, Berjaya Times Square, No.1, Jalan Imbi, 55100 Kuala Lumpur, Malaysia.
Tel: (6)03-2142 8028 / Fax: (6)03-2143 2028 | Email: info@rcr-kl.com | Website: www.rcr-kl.com

All art renderings and pictures in this brochure are artists' impressions only. While every care has been taken in providing this information, any inaccuracy and/or omis