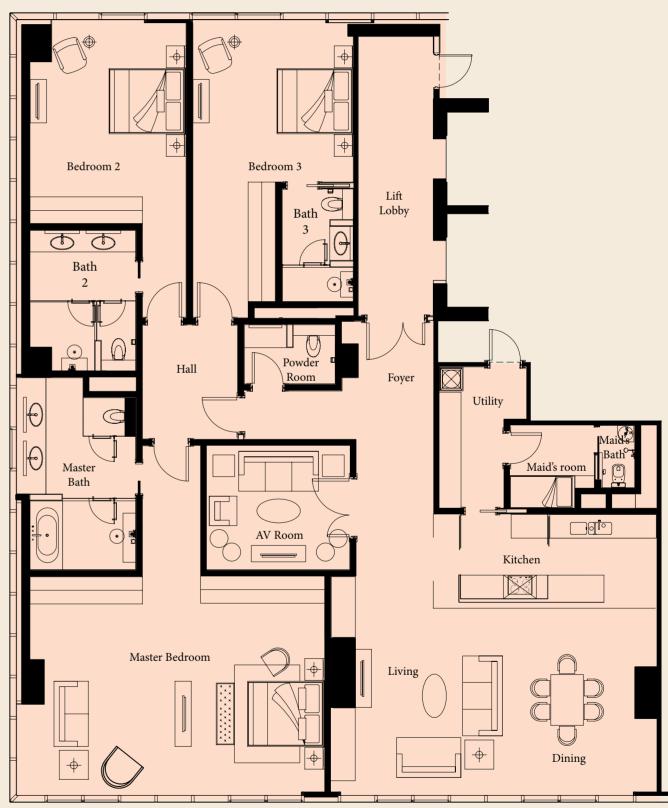

### TYPICAL FLOOR

LEVELS 10-13, 15-31, 33-43A

Type Bella
1 Bedroom
1,163 sq ft
(35 units)

Type Dana
2 Bedrooms
1,572 sq ft
(33 units)

#### TYPICAL FLOOR

LEVELS 10-13, 15-31, 33-43A

The Ritz-Carlton Residences, Kuala Lumpur, Jalan Sultan Ismail are not owned, developed or sold by The Ritz-Carlton Hotel Company, L.L.C. or any of its affiliates. Wangsa Tegap Sdn Bhd uses The Ritz-Carlton marks under a license from an affiliate of The Ritz-Carlton Hotel Company, L.L.C.

| STRUCTURE                                            | Reinforced concrete                                                  |
|------------------------------------------------------|----------------------------------------------------------------------|
| WALLS                                                | Lightweight concrete/Brick wall/R.C. Wall                            |
| ROOF                                                 | Reinforced concrete roof slab                                        |
| WINDOWS                                              |                                                                      |
|                                                      | Curtain wall system Solid timber door                                |
| MAIN DOOR                                            |                                                                      |
| OTHER DOORS                                          | Timber door/Sliding timber door                                      |
| FLOOR FINISHES                                       |                                                                      |
| Foyer/Living/Dining/Kitchen/Master Bath/Other Baths/ | Imported marble                                                      |
| Powder Room                                          | Imported matore                                                      |
| Master Bedroom/Other Bedrooms/Library                | Engineered timber flooring                                           |
| Utility/Maid's Room/Maid's Bathroom                  | Homogenous tiles                                                     |
| Centry Marco Roomy Marco o Datinooni                 | Tromogenous enco                                                     |
| WALL FINISHES                                        |                                                                      |
| Living & Dining                                      | Plaster and paint with marble skirting                               |
| Kitchen                                              | Plaster and paint with marble accent                                 |
| Master Bedroom/Other Bedrooms/Library                | Plaster and paint with timber skirting                               |
| Master Bath/Other Baths/Powder Room                  | Marble with marble/granite vanity top                                |
|                                                      |                                                                      |
| SANITARY WARES & FITTINGS                            |                                                                      |
| Master Bath & Other Baths                            | TOTO sanitary wares, or equivalent                                   |
|                                                      | HansGrohe faucets, shower and fittings, or equivalent                |
| Powder Room                                          | TOTO sanitary ware complete with HansGrohe fittings, or equivalent   |
| KITCHEN CABINET & WARDROBE*                          | Custom cabinetry in a contemporary design with accompanying hardware |
| KITCHEN APPLIANCES*                                  |                                                                      |
| Combination Convention and Microwave Oven            | Gaggenau, or equivalent                                              |
|                                                      |                                                                      |
| Induction Hob                                        | Gaggenau, or equivalent                                              |
| Recirculation Cooker Hood                            | Gaggenau, or equivalent                                              |
| Dishwasher                                           | Gaggenau, or equivalent                                              |
| Wine Cooler                                          | Gaggenau, or equivalent                                              |
| Washer/Dryer                                         | Bosch, or equivalent                                                 |
| Fridge Freezer                                       | Bosch, or equivalent                                                 |

<sup>\*</sup> These items are only applicable for the Typical units.