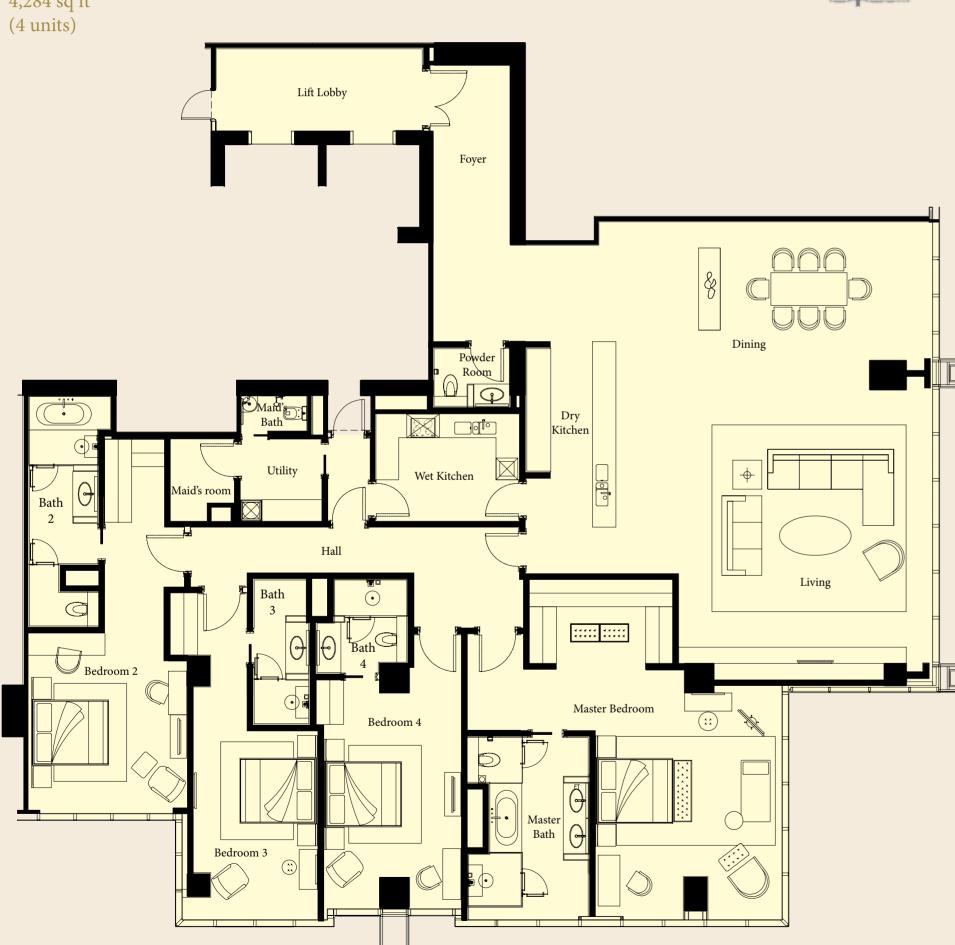

## Penthouse Cassandra 4 Bedrooms 4,284 sq ft (4 units)

3 Bedrooms 3,229 sq ft (4 units)

**Bukit Bintang** Monorail, **KLCC** Mid Valley Megamall KL Sentral Putra World Trade Centre KL Tower Shopping District **Bukit Nanas Station** 15 mins 20 mins 10 mins 5 mins 3 mins 5 mins 10 mins