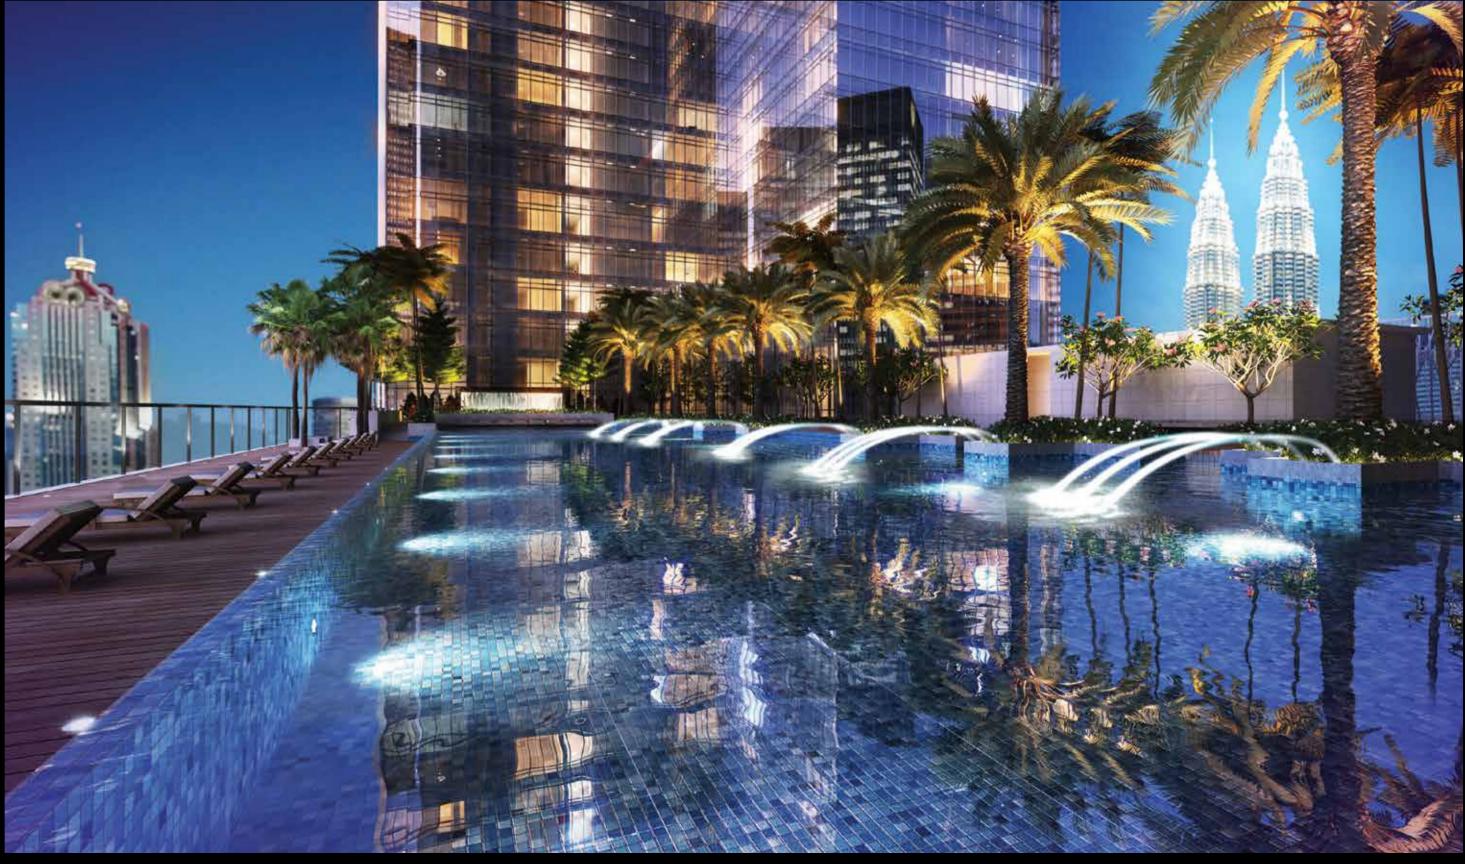

#### LEVEL 9

- Residence Club Lounge with equipped Kitchen
- Infinity Lap Pool

- Wading Pool
- Poolside Cabana
- Business Centre
- Function Room
- Gym with Training Studio
- Open Terrace and Garden
- Private Spa Treatment Rooms
- Tennis Court
- Kids Studio
- BBQ
- Guests Suites

## AT THE HEART OF NEW URBAN LIVING

Situated only minutes away from the majestic KLCC Petronas Twin Towers and complemented by easy access to the city's monorail system, The Ritz-Carlton Residences place you right in the centre of the city's most desired attractions as well as boasting the best views of Kuala Lumpur city skyline.