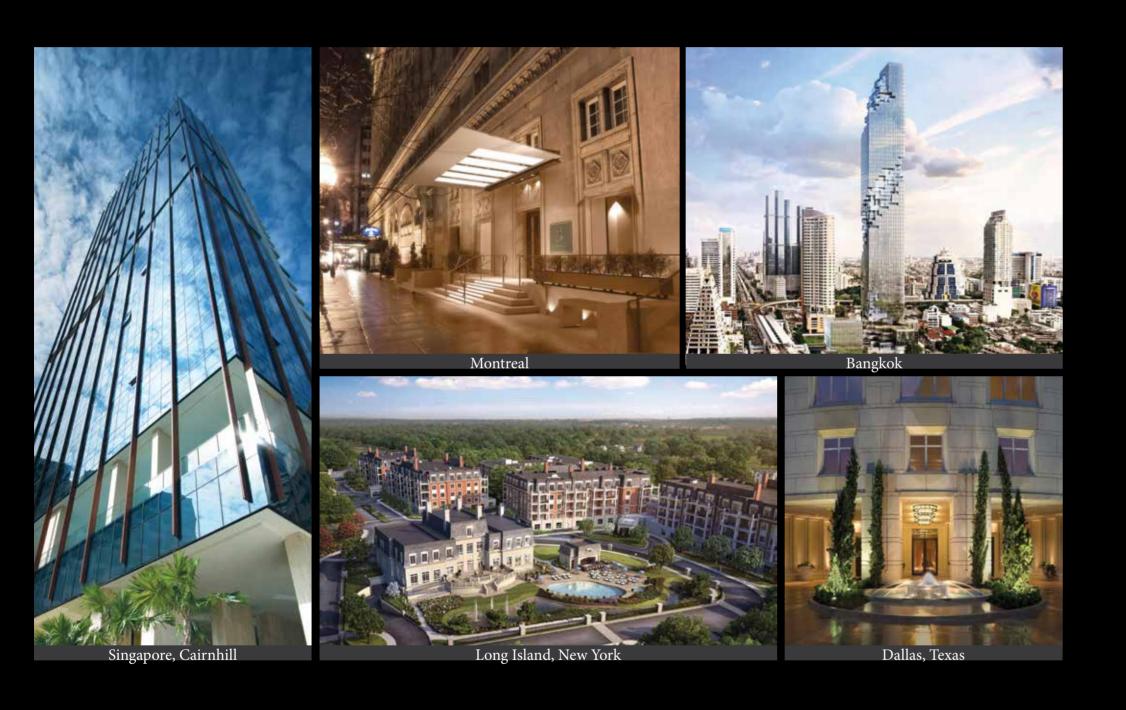

Ritz-Carlton Hotel Company, L.L.C.



LEVELS 45-48 with Private lift lobby

## Penthouse Cassandra 4 Bedrooms 4,284 sq ft (4 units)







3 Bedrooms 3,229 sq ft (4 units)







**Bukit Bintang** Monorail, **KLCC** Mid Valley Megamall KL Sentral Putra World Trade Centre KL Tower Shopping District **Bukit Nanas Station** 15 mins 20 mins 10 mins 5 mins 3 mins 5 mins 10 mins

## AT THE HEART OF NEW URBAN LIVING

Situated only minutes away from the majestic KLCC Petronas Twin Towers and complemented by easy access to the city's monorail system, The Ritz-Carlton Residences place you right in the centre of the city's most desired attractions as well as boasting the best views of Kuala Lumpur city skyline.











## THE HALLMARK OF DISTINCTION

THE RITZ-CARLTON RESIDENCES AROUND THE WORLD







## THE NAME DEFINES YOUR HOME IT'S YOURS TO OWN





The Ritz-Carlton Residences, Kuala Lumpur, Jalan Sultan Ismail is brought to you by one of Malaysia's largest conglomerates, Berjaya Corporation Berhad.

Developer: Wangsa Tegap Sdn Bhd (Company No.: 185589-W) (A wholly-owned subsidiary of Berjaya Corporation Berhad)
Property Gallery: 02-20, Level 2, West, Berjaya Times Square, No. 1, Jalan Imbi, 55100 Kuala Lumpur, Malaysia.
Head Office: Level 12, East, Berjaya Times Square, No.1, Jalan Imbi, 55100 Kuala Lumpur, Malaysia.
Tel: (6)03-2142 8028 / Fax: (6)03-2143 2028 | Email: info@rcr-kl.com | Website: www.rcr-kl.com

All art renderings and pictures in this brochure are artists' impressions only. While every care has been taken in providing this information, any inaccuracy and/or om