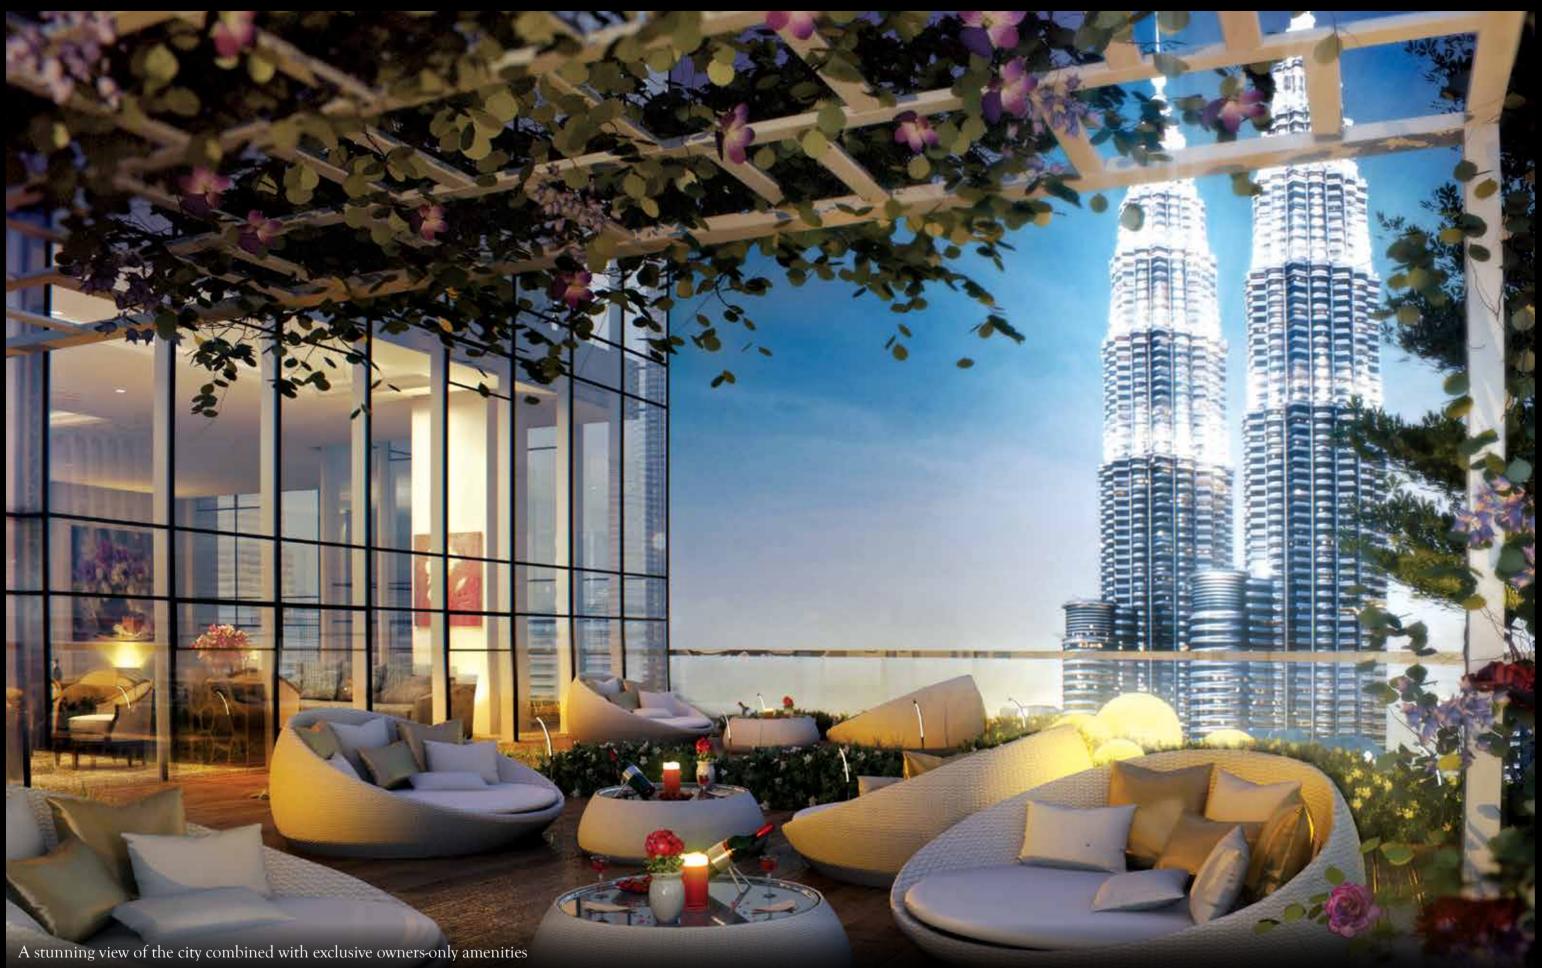

#### LEVEL 9

- Residence Club Lounge with equipped Kitchen
- Infinity Lap Pool

- Wading Pool
- Poolside Cabana
- Business Centre
- Function Room
- Gym with Training Studio
- Open Terrace and Garden
- Private Spa Treatment Rooms
- Tennis Court
- Kids Studio
- BBQ
- Guests Suites

## AT THE HEART OF NEW URBAN LIVING

Situated only minutes away from the majestic KLCC Petronas Twin Towers and complemented by easy access to the city's monorail system, The Ritz-Carlton Residences place you right in the centre of the city's most desired attractions as well as boasting the best views of Kuala Lumpur city skyline.