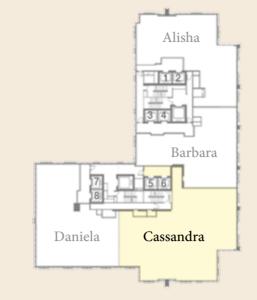

## Penthouse Cassandra 4 Bedrooms 4,284 sq ft (4 units)

3 Bedrooms 3,229 sq ft (4 units)

**Bukit Bintang** Monorail, **KLCC** Mid Valley Megamall KL Sentral Putra World Trade Centre KL Tower Shopping District **Bukit Nanas Station** 15 mins 20 mins 10 mins 5 mins 3 mins 5 mins 10 mins