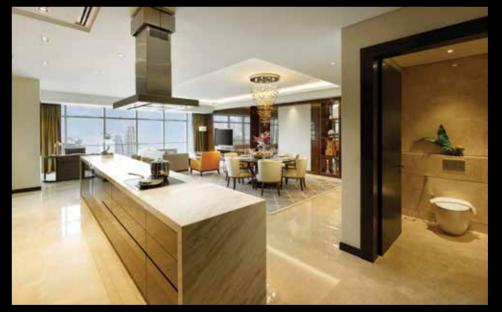

## **SPECIFICATIONS**

It takes attention to detail to create perfection, just as it takes a commitment to excellence to be the best, which is why you can expect only the finest materials and finishes at your home in The Ritz-Carlton Residences.

| STRUCTURE                                            | Reinforced concrete                                                  |
|------------------------------------------------------|----------------------------------------------------------------------|
| WALLS                                                | Lightweight concrete/Brick wall/R.C. Wall                            |
| ROOF                                                 | Reinforced concrete roof slab                                        |
| WINDOWS                                              |                                                                      |
|                                                      | Curtain wall system Solid timber door                                |
| MAIN DOOR                                            |                                                                      |
| OTHER DOORS                                          | Timber door/Sliding timber door                                      |
| FLOOR FINISHES                                       |                                                                      |
| Foyer/Living/Dining/Kitchen/Master Bath/Other Baths/ | Imported marble                                                      |
| Powder Room                                          | Imported matore                                                      |
| Master Bedroom/Other Bedrooms/Library                | Engineered timber flooring                                           |
| Utility/Maid's Room/Maid's Bathroom                  | Homogenous tiles                                                     |
| Centry Marco Roomy Marco o Datinooni                 | Tromogenous enco                                                     |
| WALL FINISHES                                        |                                                                      |
| Living & Dining                                      | Plaster and paint with marble skirting                               |
| Kitchen                                              | Plaster and paint with marble accent                                 |
| Master Bedroom/Other Bedrooms/Library                | Plaster and paint with timber skirting                               |
| Master Bath/Other Baths/Powder Room                  | Marble with marble/granite vanity top                                |
|                                                      |                                                                      |
| SANITARY WARES & FITTINGS                            |                                                                      |
| Master Bath & Other Baths                            | TOTO sanitary wares, or equivalent                                   |
|                                                      | HansGrohe faucets, shower and fittings, or equivalent                |
| Powder Room                                          | TOTO sanitary ware complete with HansGrohe fittings, or equivalent   |
| KITCHEN CABINET & WARDROBE*                          | Custom cabinetry in a contemporary design with accompanying hardware |
| KITCHEN APPLIANCES*                                  |                                                                      |
| Combination Convention and Microwave Oven            | Gaggenau, or equivalent                                              |
|                                                      |                                                                      |
| Induction Hob                                        | Gaggenau, or equivalent                                              |
| Recirculation Cooker Hood                            | Gaggenau, or equivalent                                              |
| Dishwasher                                           | Gaggenau, or equivalent                                              |
| Wine Cooler                                          | Gaggenau, or equivalent                                              |
| Washer/Dryer                                         | Bosch, or equivalent                                                 |
| Fridge Freezer                                       | Bosch, or equivalent                                                 |