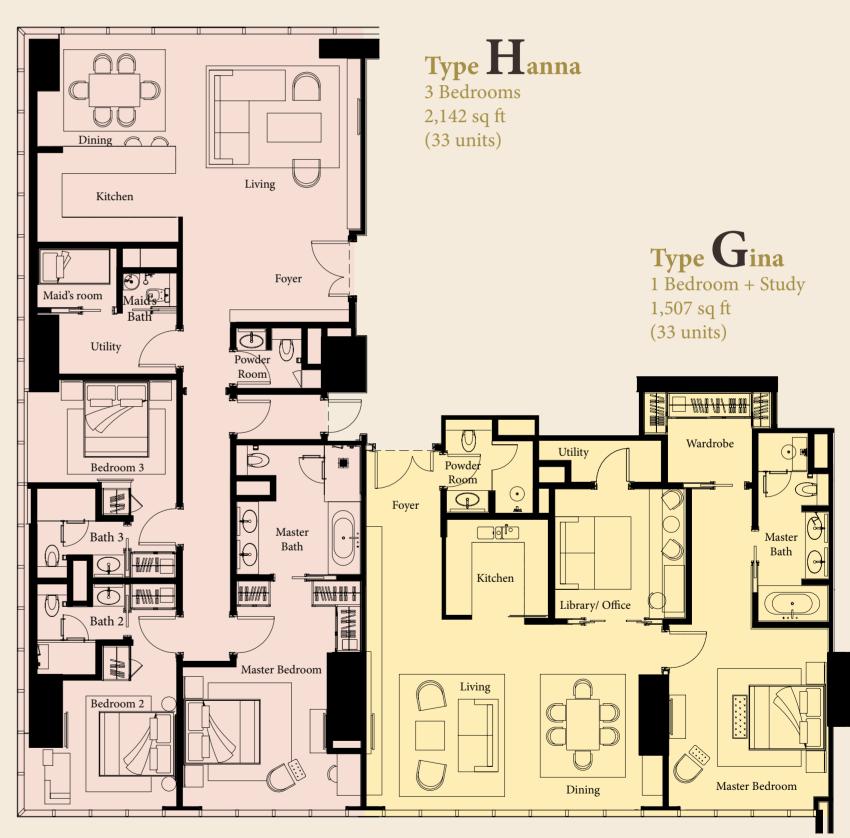

### TYPICAL FLOOR

LEVELS 10-13, 15-31, 33-43A

Type Bella
1 Bedroom
1,163 sq ft
(35 units)

Type Dana
2 Bedrooms
1,572 sq ft
(33 units)