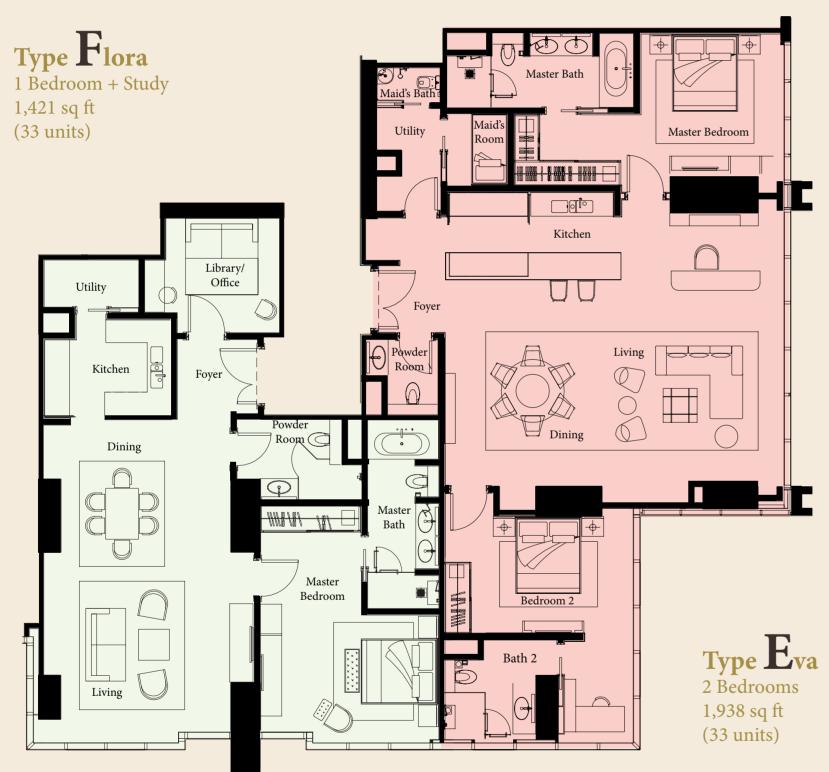

|
| Dishwasher                                           | Gaggenau, or equivalent                                              |
| Wine Cooler                                          | Gaggenau, or equivalent                                              |
| Washer/Dryer                                         | Bosch, or equivalent                                                 |
| Fridge Freezer                                       | Bosch, or equivalent                                                 |

<sup>\*</sup> These items are only applicable for the Typical units.

### TYPICAL FLOOR

LEVELS 10-13, 15-31, 33-43A





Type Bella
1 Bedroom
1,163 sq ft
(35 units)





Type Dana
2 Bedrooms
1,572 sq ft
(33 units)

#### TYPICAL FLOOR

LEVELS 10-13, 15-31, 33-43A









The Ritz-Carlton Residences, Kuala Lumpur, Jalan Sultan Ismail are not owned, developed or sold by The Ritz-Carlton Hotel Company, L.L.C. or any of its affiliates. Wangsa Tegap Sdn Bhd uses The Ritz-Carlton marks under a license from an affiliate of The Ritz-Carlton Hotel Company, L.L.C.

### PENTHOUSE

LEVELS 45-48 with Private lift lobby

#### Penthouse Alisha

4 Bedrooms 2,960 sq ft (4 units)



Alisha





Alisha



The Ritz-Carlton Residences, Kuala Lumpur, Jalan Sultan Ismail are not owned, developed or sold by The Ritz-Carlton Hotel Company, L.L.C. or any of its affiliates. Wangsa Tegap Sdn Bhd uses The Ritz-Carlton marks under a license from an affiliate of The Ritz-Carlton Hotel Company, L.L.C.



LEVELS 45-48 with Private lift lobby

## Penthouse Cassandra 4 Bedrooms 4,284