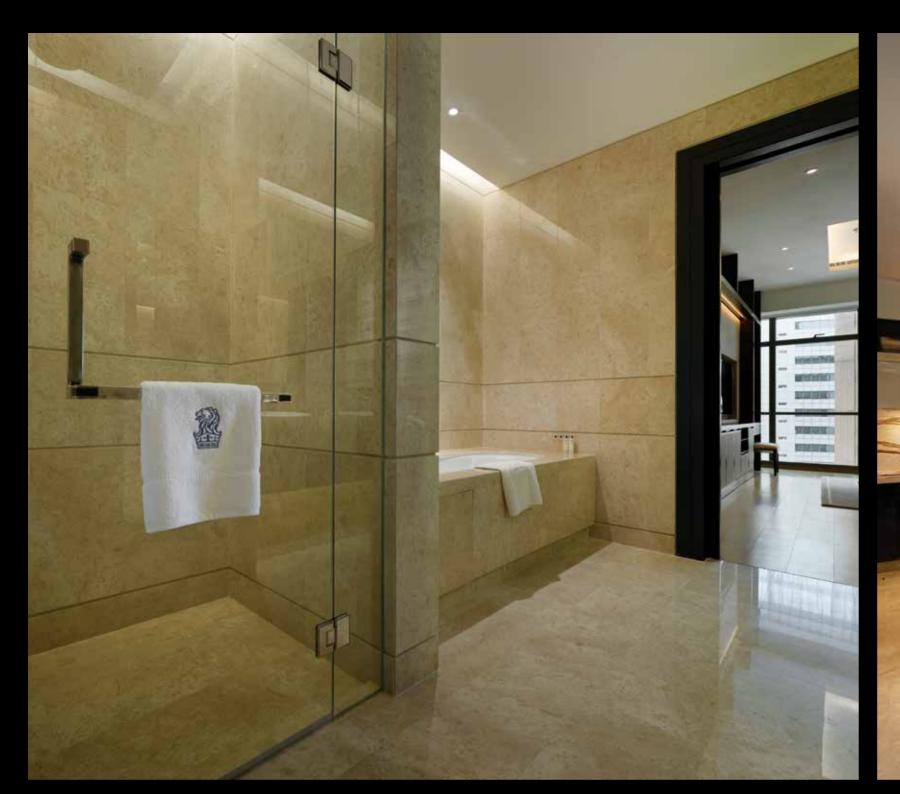

## **SPECIFICATIONS**

It takes attention to detail to create perfection, just as it takes a commitment to excellence to be the best, which is why you can expect only the finest materials and finishes at your home in The Ritz-Carlton Residences.

| STRUCTURE                                            | Reinforced concrete                                                  |
|------------------------------------------------------|----------------------------------------------------------------------|
| WALLS                                                | Lightweight concrete/Brick wall/R.C. Wall                            |
| ROOF                                                 | Reinforced concrete roof slab                                        |
| WINDOWS                                              |                                                                      |
|                                                      | Curtain wall system Solid timber door                                |
| MAIN DOOR                                            |                                                                      |
| OTHER DOORS                                          | Timber door/Sliding timber door                                      |
| FLOOR FINISHES                                       |                                                                      |
| Foyer/Living/Dining/Kitchen/Master Bath/Other Baths/ | Imported marble                                                      |
| Powder Room                                          | Imported matore                                                      |
| Master Bedroom/Other Bedrooms/Library                | Engineered timber flooring                                           |
| Utility/Maid's Room/Maid's Bathroom                  | Homogenous tiles                                                     |
| Centry Marco Roomy Marco o Datinooni                 | Tromogenous enco                                                     |
| WALL FINISHES                                        |                                                                      |
| Living & Dining                                      | Plaster and paint with marble skirting                               |
| Kitchen                                              | Plaster and paint with marble accent                                 |
| Master Bedroom/Other Bedrooms/Library                | Plaster and paint with timber skirting                               |
| Master Bath/Other Baths/Powder Room                  | Marble with marble/granite vanity top                                |
|                                                      |                                                                      |
| SANITARY WARES & FITTINGS                            |                                                                      |
| Master Bath & Other Baths                            | TOTO sanitary wares, or equivalent                                   |
|                                                      | HansGrohe faucets, shower and fittings, or equivalent                |
| Powder Room                                          | TOTO sanitary ware complete with HansGrohe fittings, or equivalent   |
| KITCHEN CABINET & WARDROBE*                          | Custom cabinetry in a contemporary design with accompanying hardware |
| KITCHEN APPLIANCES*                                  |                                                                      |
| Combination Convention and Microwave Oven            | Gaggenau, or equivalent                                              |
|                                                      |                                                                      |
| Induction Hob                                        | Gaggenau, or equivalent                                              |
| Recirculation Cooker Hood                            | Gaggenau, or equivalent                                              |
| Dishwasher                                           | Gaggenau, or equivalent                                              |
| Wine Cooler                                          | Gaggenau, or equivalent                                              |
| Washer/Dryer                                         | Bosch, or equivalent                                                 |
| Fridge Freezer                                       | Bosch, or equivalent                                                 |