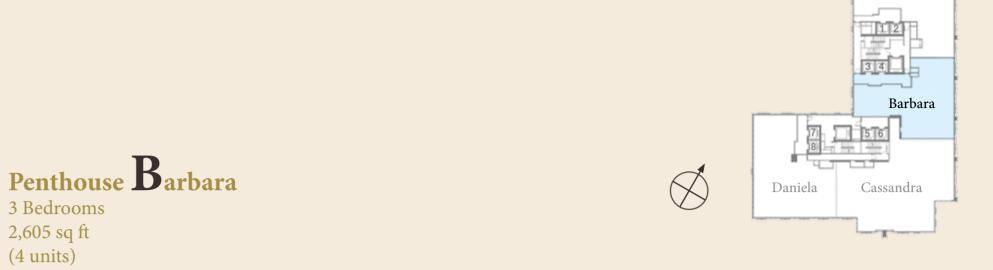

## Penthouse Cassandra 4 Bedrooms 4,284 sq ft (4 units)

3 Bedrooms 3,229 sq ft (4 units)

**Bukit Bintang** Monorail, **KLCC** Mid Valley Megamall KL Sentral Putra World Trade Centre KL Tower Shopping District **Bukit Nanas Station** 15 mins 20 mins 10 mins 5 mins 3 mins 5 mins 10 mins