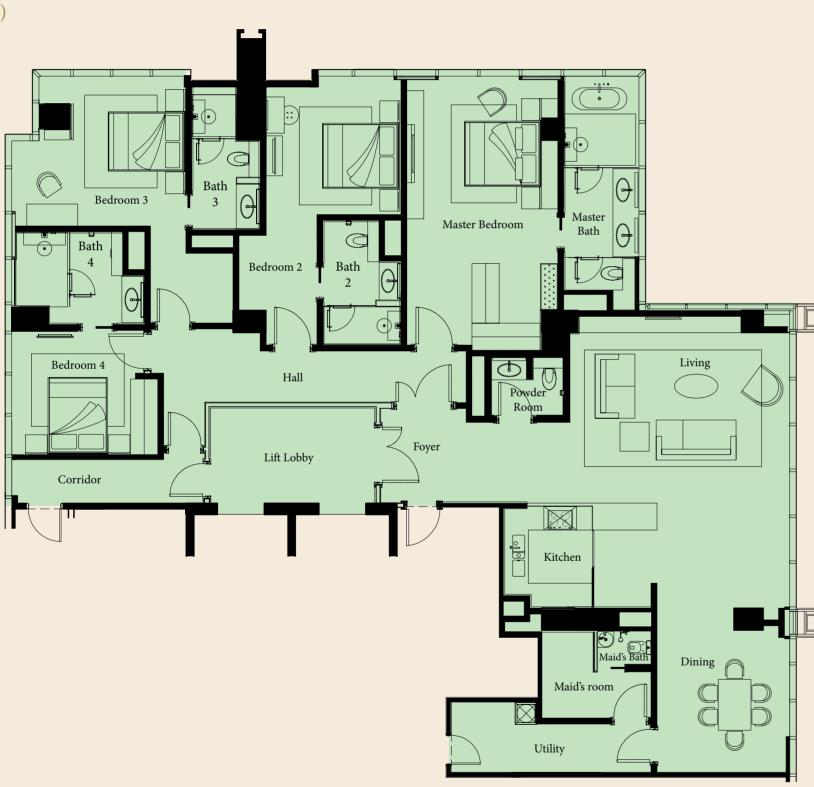

#### Penthouse Alisha

4 Bedrooms 2,960 sq ft (4 units)

Alisha

Alisha

The Ritz-Carlton Residences, Kuala Lumpur, Jalan Sultan Ismail are not owned, developed or sold by The Ritz-Carlton Hotel Company, L.L.C. or any of its affiliates. Wangsa Tegap Sdn Bhd uses The Ritz-Carlton marks under a license from an affiliate of The Ritz-Carlton Hotel Company, L.L.C.