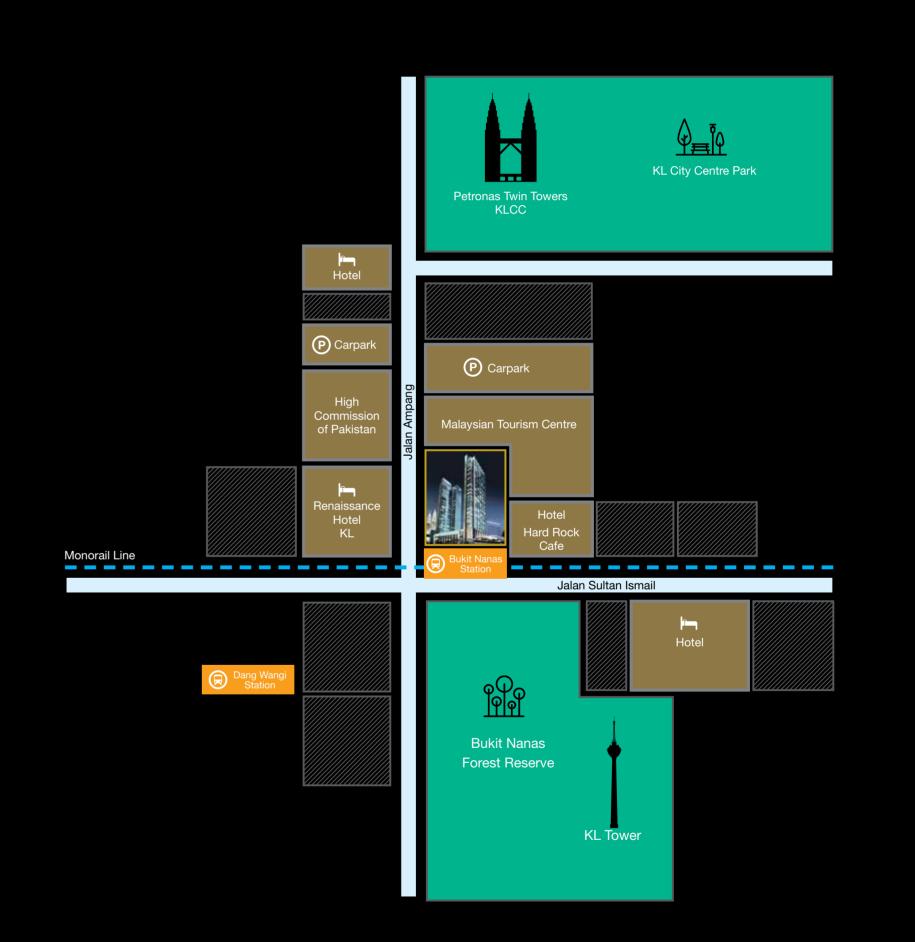

## AT THE HEART OF NEW URBAN LIVING

Situated only minutes away from the majestic KLCC Petronas Twin Towers and complemented by easy access to the city's monorail system, The Ritz-Carlton Residences place you right in the centre of the city's most desired attractions as well as boasting the best views of Kuala Lumpur city skyline.