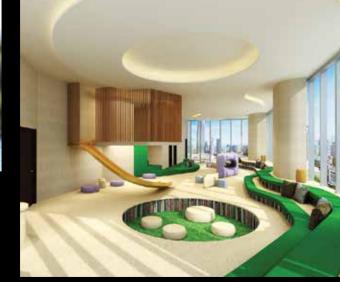

#### LEVEL 9

- Residence Club Lounge with equipped Kitchen
- Infinity Lap Pool

- Wading Pool
- Poolside Cabana
- Business Centre
- Function Room
- Gym with Training Studio
- Open Terrace and Garden
- Private Spa Treatment Rooms
- Tennis Court
- Kids Studio
- BBQ
- Guests Suites