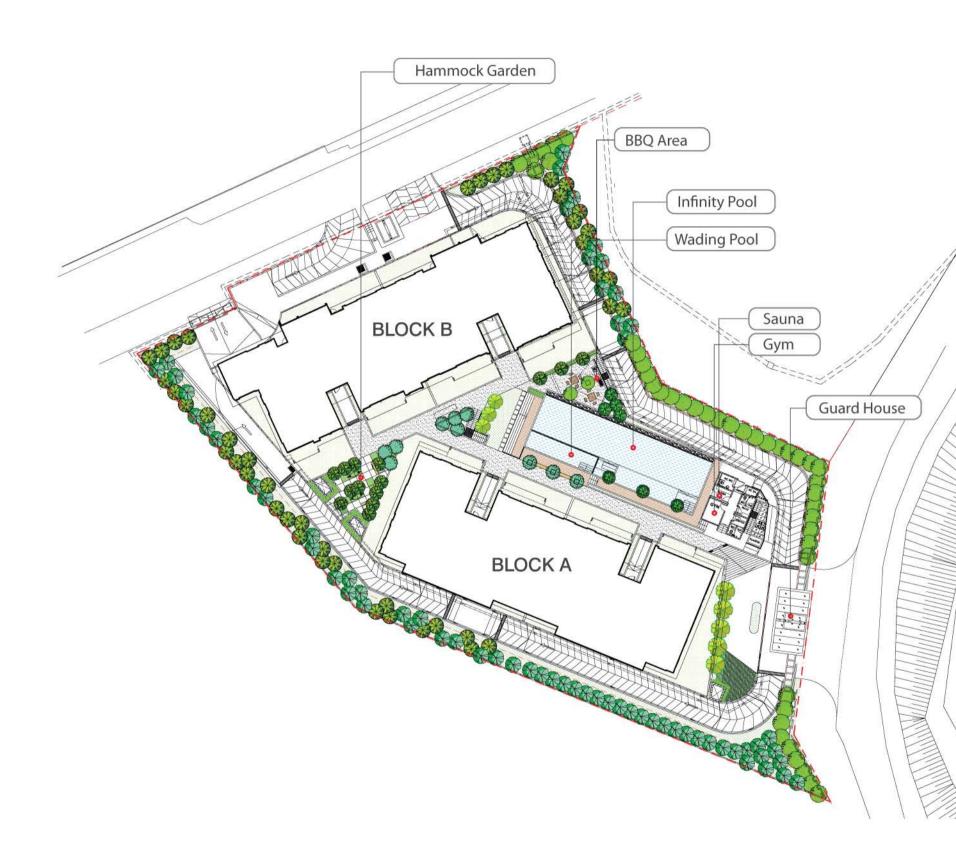

### No Ordinary Facilities

### Exclusive Spacious Serene

The residences open up to the view of a designer's courtyard and pool. One can unwind at the hammock garden among the selected trees to relax, or take a leisure or competitive swim in a 25m pool and an equipped gym to burn away the calories and tone the muscles.

Tranquil Private Sanctuary

### Designer Courtyard and Pool

Nestled within Damansara Fifty6 Condominiums is a beautifully designed garden courtyard - tranquil, private and lush green spaces. This innovative approach of garden and water amenities create an oasis for residents to enjoy.