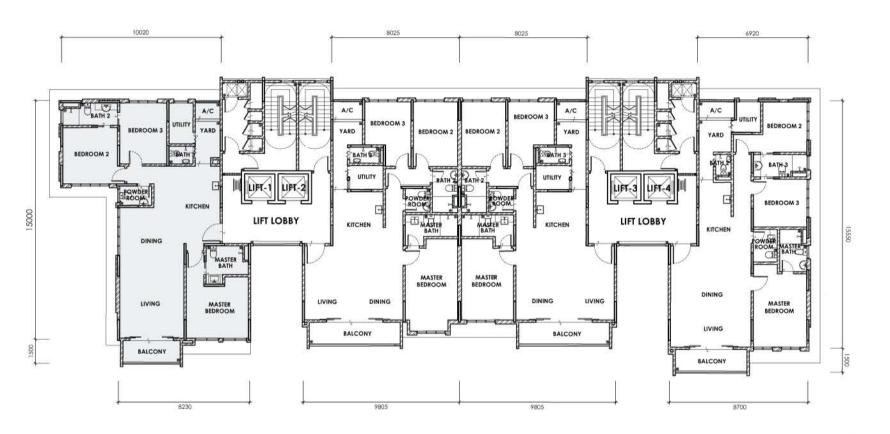

### DUPLEX GARDEN UNIT

2nd Floor

3rd Floor

| OTANIE | ADD LINUT |  |
|--------|-----------|--|
|        | ARD UNIT  |  |

STANDARD UNIT

**Ground Floor** 

1st, 3rd, 5th, 7th & 9th Floor

| CORNER SPECIAL UNIT STANDARD UNIT | CORNER SPECIAL UNIT | STANDARD UNIT |
|-----------------------------------|---------------------|---------------|
|-----------------------------------|---------------------|---------------|

2nd, 4th, 6th & 8th Floor

CORNER SPECIAL UNIT STANDARD UNIT

Loft Floor

10th Floor

CORNER SPECIAL UNIT STANDARD UNIT