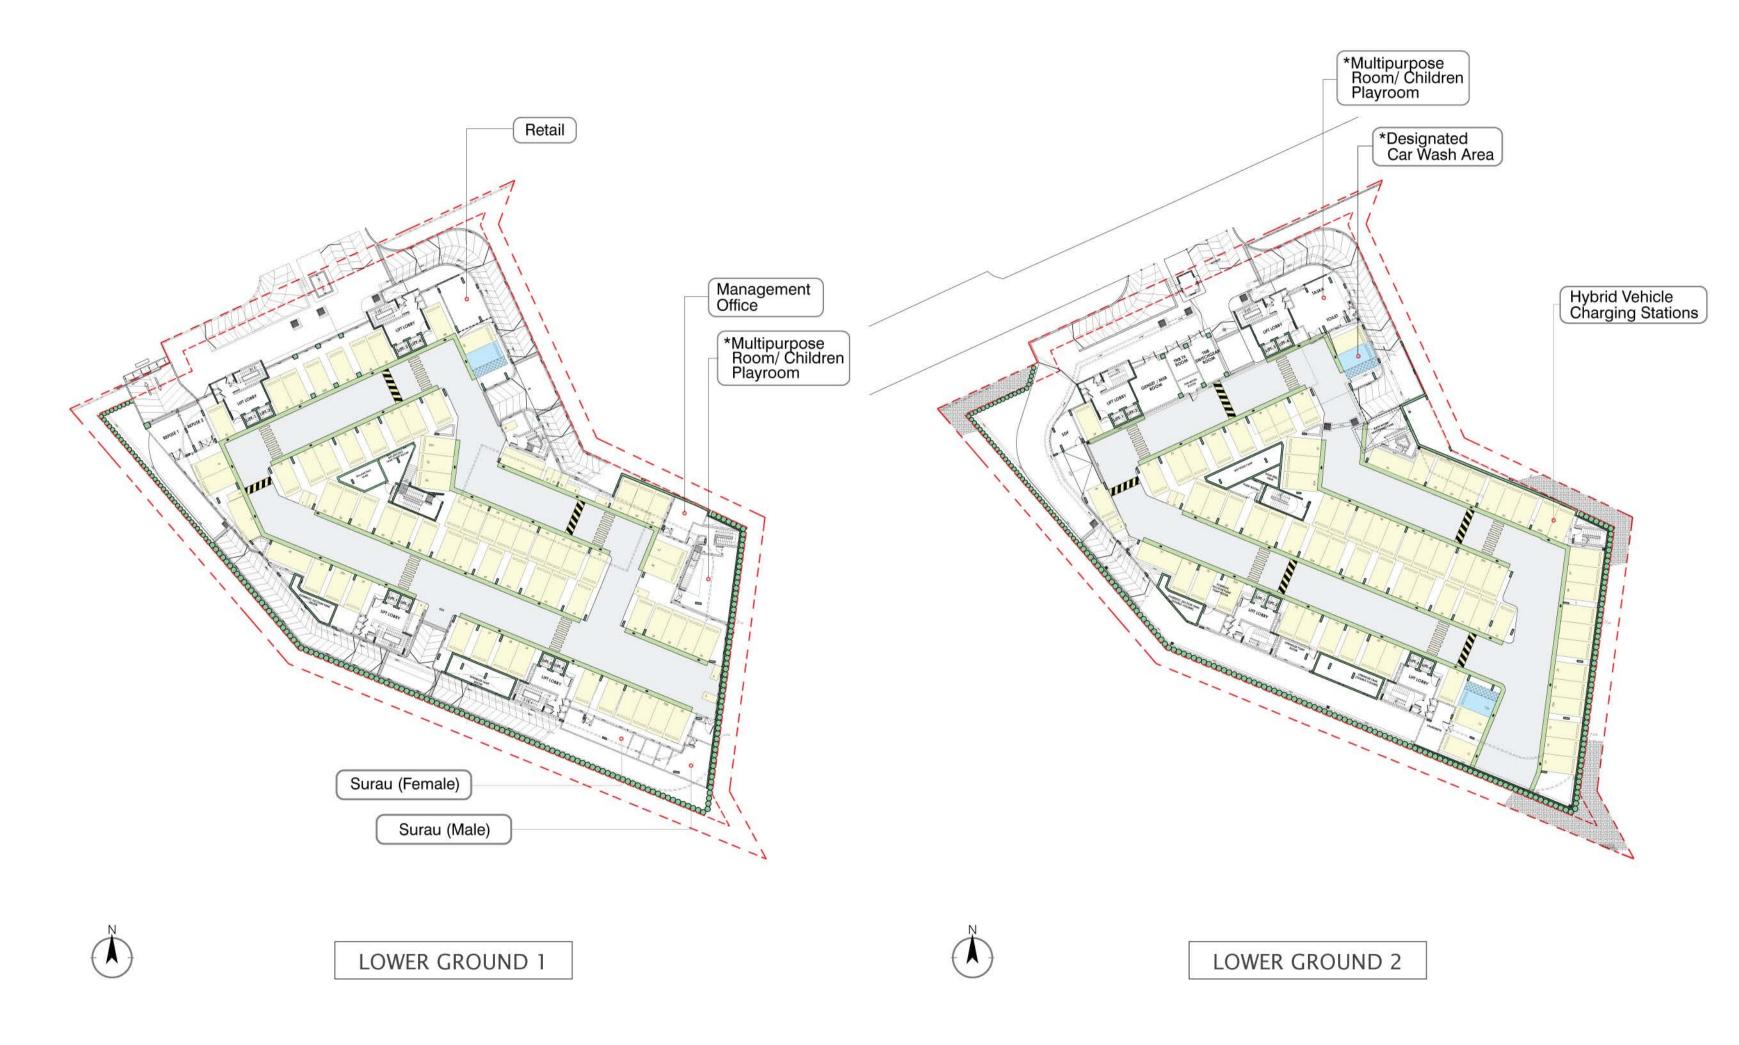

# No Ordinary Concept

It is the connection between interior spaces and practicality that is at the heart of Damansara Fifty6.

Selected car park bays are equipped with charging stations for Hybrid vehicles.

### 4 Tiered Security

Design Service Security

Safety and security have always been a priority with the provision of a fully manned 24/7 guard post, CCTVs and perimeter surveillance, card access, mobile security guard patrolling and clocking system.