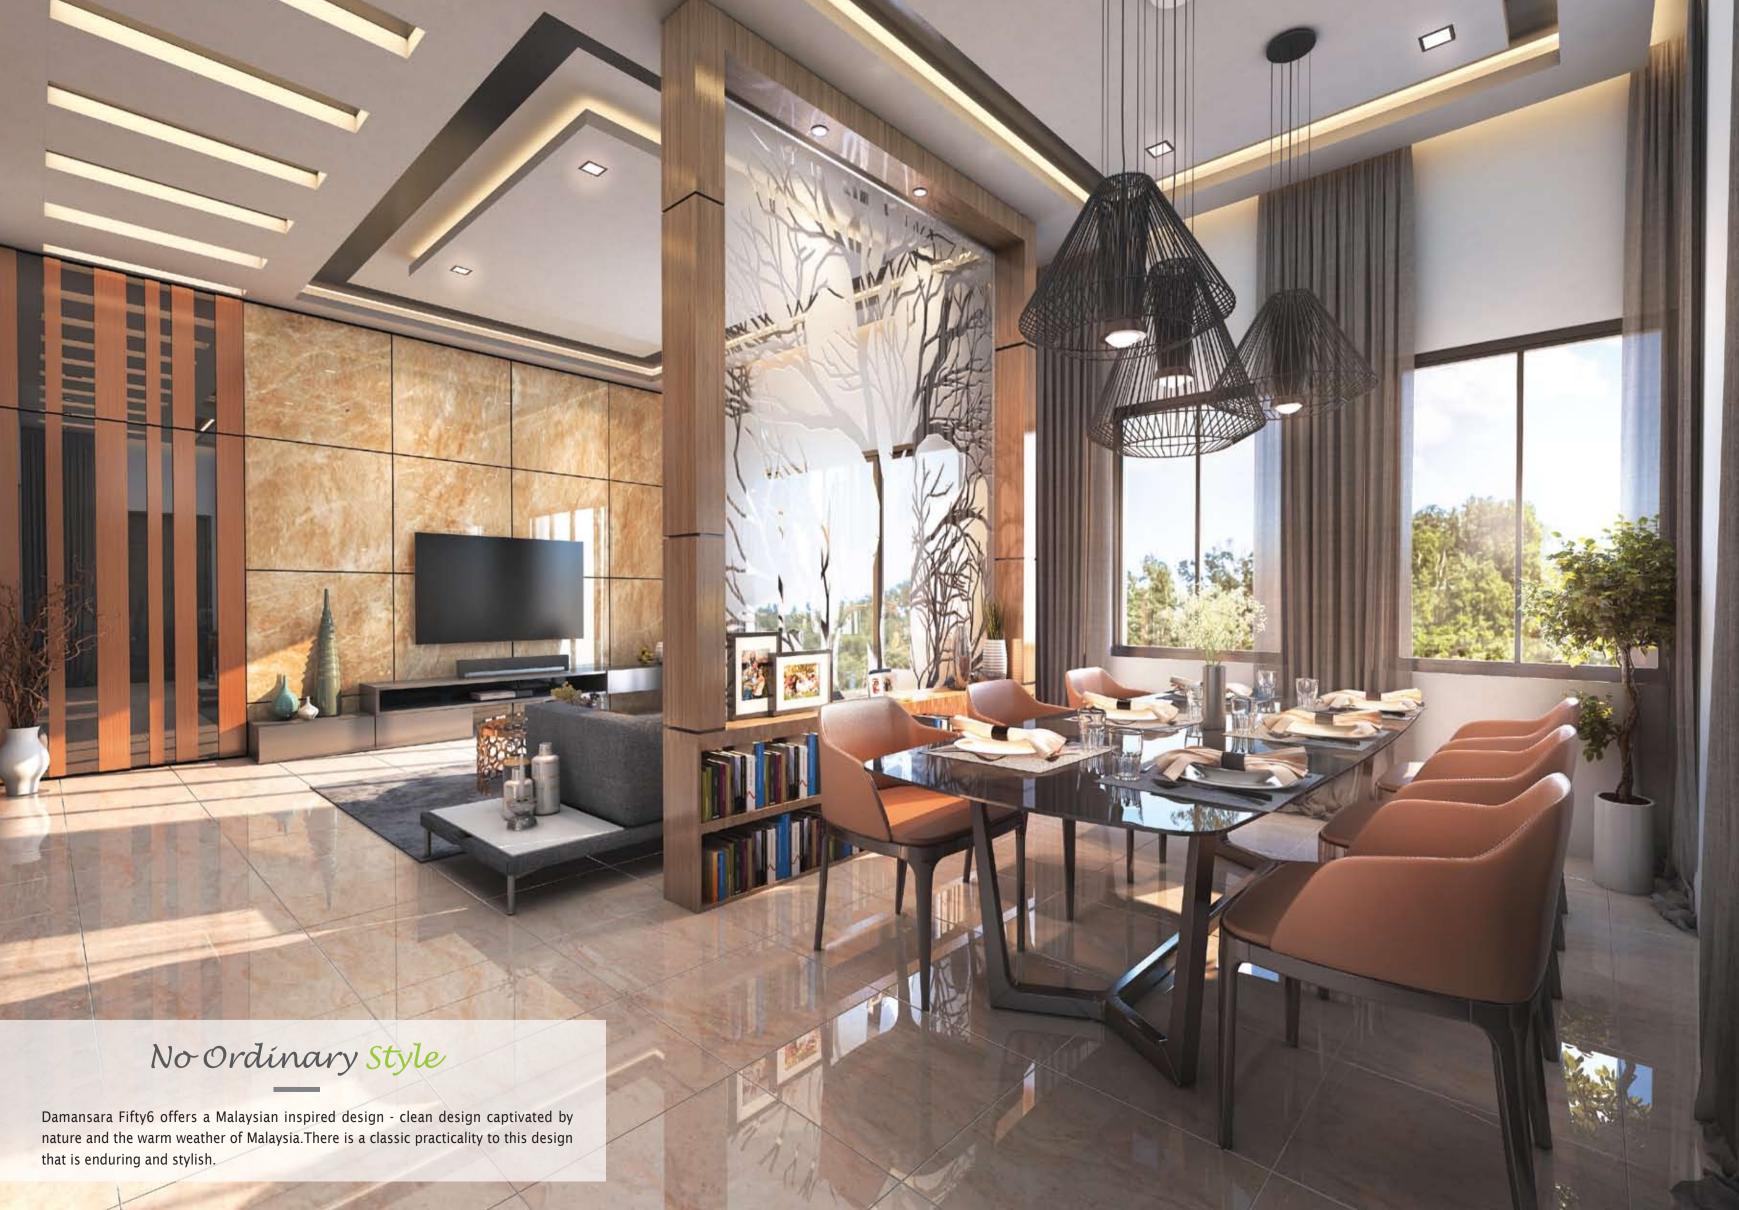

# No Ordinary Space

Most of Damansara Fifty6 condominiums have a private lanai integrated with the living area. Enjoy your morning coffee overlooking the courtyard and pool. That's life and to enjoy life. All bedrooms come with wardrobes to create a spacious interior and hasslefree renovation.

# No Ordinary Detail

A choice of neutral colours offer more possibilities with natural materials used wherever possible. Selected kitchen cabinets complete the stylish yet practical interior.

East View North View