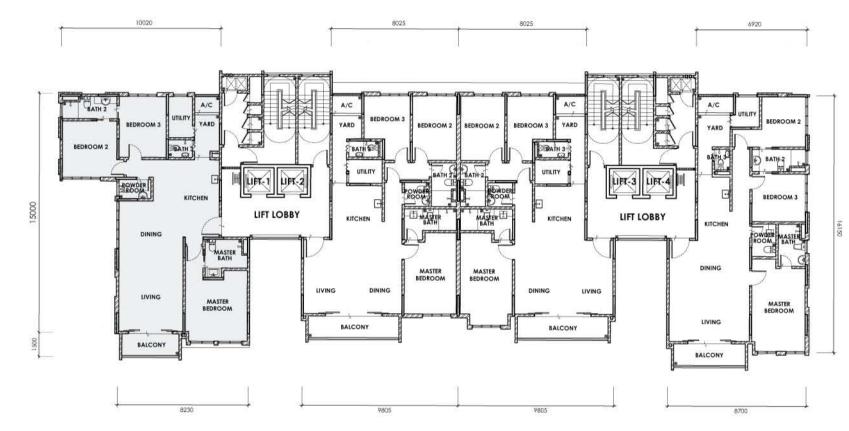

### DUPLEX GARDEN UNIT

2nd Floor

3rd Floor

| OTANIE | ADD LINUT |  |
|--------|-----------|--|
|        | ARD UNIT  |  |

STANDARD UNIT

**Ground Floor** 

1st, 3rd, 5th, 7th & 9th Floor

| CORNER SPECIAL UNIT STANDARD UNIT | CORNER SPECIAL UNIT | STANDARD UNIT |
|-----------------------------------|---------------------|---------------|
|-----------------------------------|---------------------|---------------|

2nd, 4th, 6th & 8th Floor

CORNER SPECIAL UNIT STANDARD UNIT

Loft Floor

10th Floor

CORNER SPECIAL UNIT STANDARD UNIT