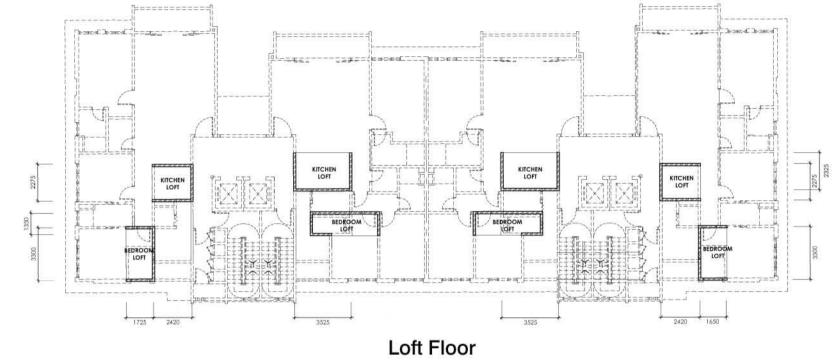

### DUPLEX GARDEN UNIT

2nd Floor

3rd Floor

| OTANIE | ADD LINUT |  |
|--------|-----------|--|
|        | ARD UNIT  |  |

STANDARD UNIT

**Ground Floor** 

1st, 3rd, 5th, 7th & 9th Floor

| CORNER SPECIAL UNIT STANDARD UNIT | CORNER SPECIAL UNIT | STANDARD UNIT |
|-----------------------------------|---------------------|---------------|
|-----------------------------------|---------------------|---------------|

2nd, 4th, 6th & 8th Floor

CORNER SPECIAL UNIT STANDARD UNIT

Loft Floor

10th Floor

CORNER SPECIAL UNIT STANDARD UNIT