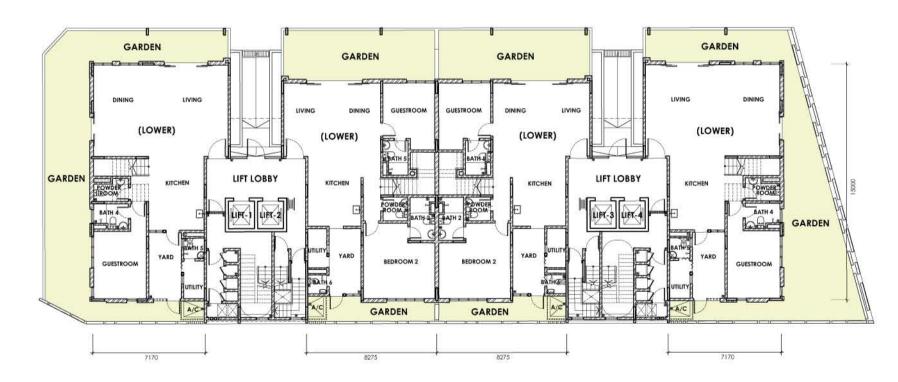

# No Ordinary Layout

1st Floor

**Ground Floor** 

### DUPLEX GARDEN UNIT

2nd Floor

3rd Floor

| OTANIE | ADD LINUT |  |
|--------|-----------|--|
|        | ARD UNIT  |  |

STANDARD UNIT

**Ground Floor** 

1st, 3rd, 5th, 7th & 9th Floor

| CORNER SPECIAL UNIT STANDARD UNIT | CORNER SPECIAL UNIT | STANDARD UNIT |
|-----------------------------------|---------------------|---------------|
|-----------------------------------|---------------------|---------------|

2nd, 4th, 6th & 8th Floor

CORNER SPECIAL UNIT STANDARD UNIT

Loft Floor

10th Floor

CORNER SPECIAL UNIT STANDARD UNIT