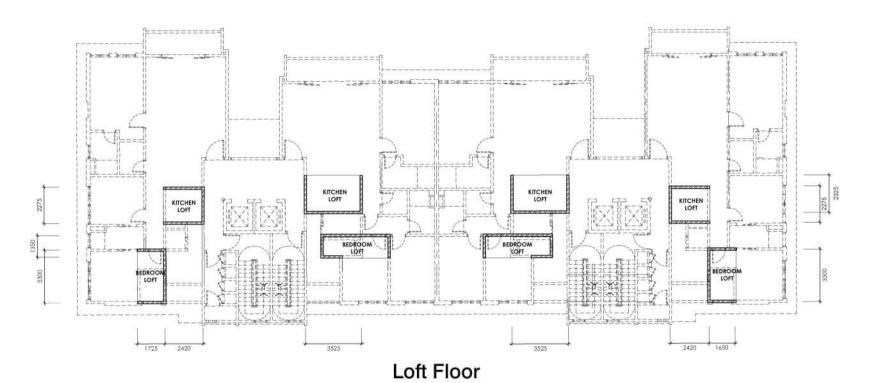

### DUPLEX GARDEN UNIT

2nd Floor

3rd Floor

| OTANIE | ADD LINUT |  |
|--------|-----------|--|
|        | ARD UNIT  |  |

STANDARD UNIT

**Ground Floor** 

1st, 3rd, 5th, 7th & 9th Floor

| CORNER SPECIAL UNIT STANDARD UNIT | CORNER SPECIAL UNIT | STANDARD UNIT |
|-----------------------------------|---------------------|---------------|
|-----------------------------------|---------------------|---------------|

2nd, 4th, 6th & 8th Floor

CORNER SPECIAL UNIT STANDARD UNIT

Loft Floor

10th Floor

CORNER SPECIAL UNIT STANDARD UNIT