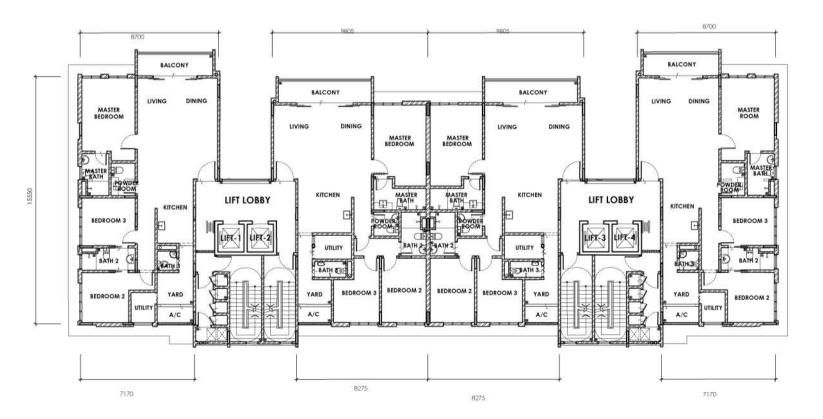

### DUPLEX GARDEN UNIT

2nd Floor

3rd Floor

| OTANIE | ADD LINUT |  |
|--------|-----------|--|
|        | ARD UNIT  |  |

STANDARD UNIT

**Ground Floor** 

1st, 3rd, 5th, 7th & 9th Floor

| CORNER SPECIAL UNIT STANDARD UNIT | CORNER SPECIAL UNIT | STANDARD UNIT |
|-----------------------------------|---------------------|---------------|
|-----------------------------------|---------------------|---------------|

2nd, 4th, 6th & 8th Floor

CORNER SPECIAL UNIT STANDARD UNIT

Loft Floor

10th Floor

CORNER SPECIAL UNIT STANDARD UNIT