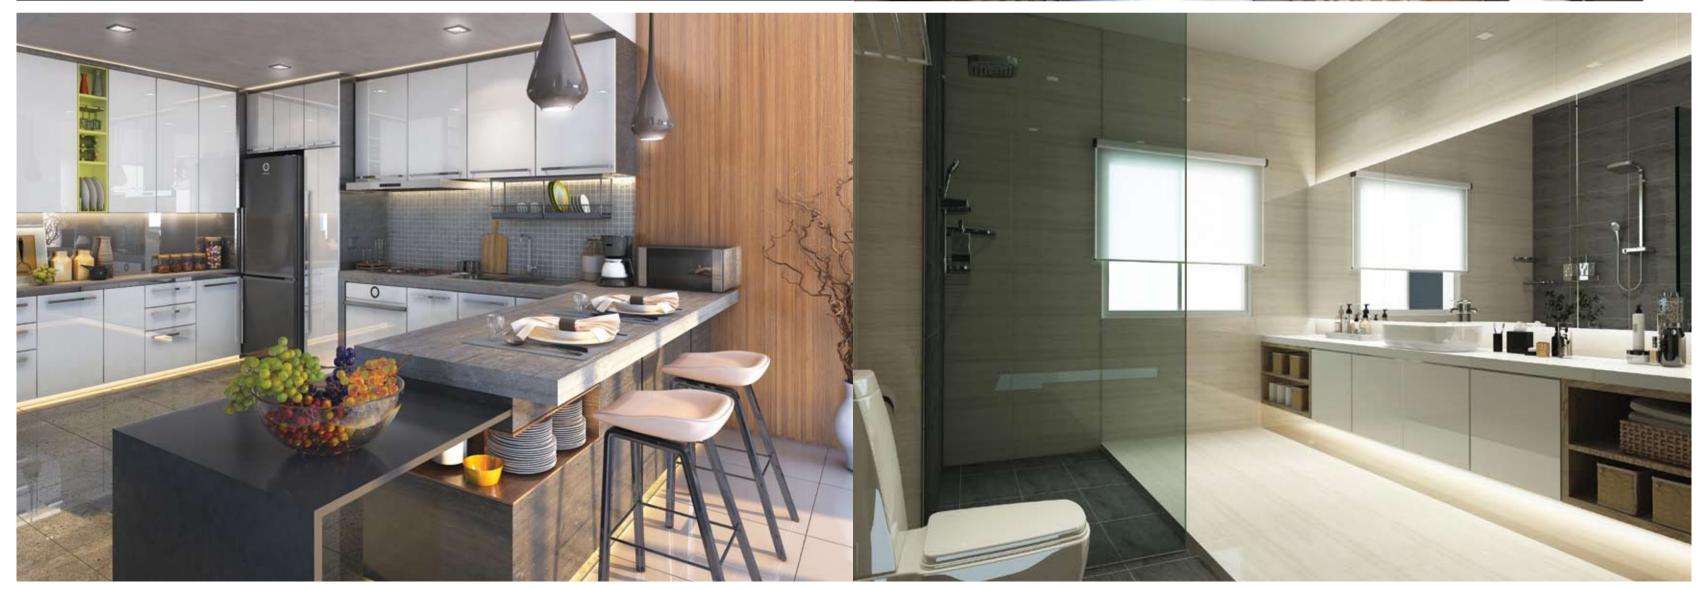

# No Ordinary Detail

A choice of neutral colours offer more possibilities with natural materials used wherever possible. Selected kitchen cabinets complete the stylish yet practical interior.

East View North View