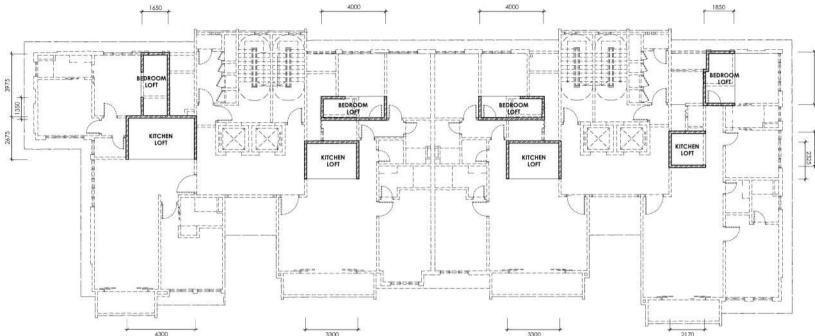

2nd, 4th, 6th & 8th Floor

CORNER SPECIAL UNIT STANDARD UNIT

Loft Floor

10th Floor

CORNER SPECIAL UNIT STANDARD UNIT