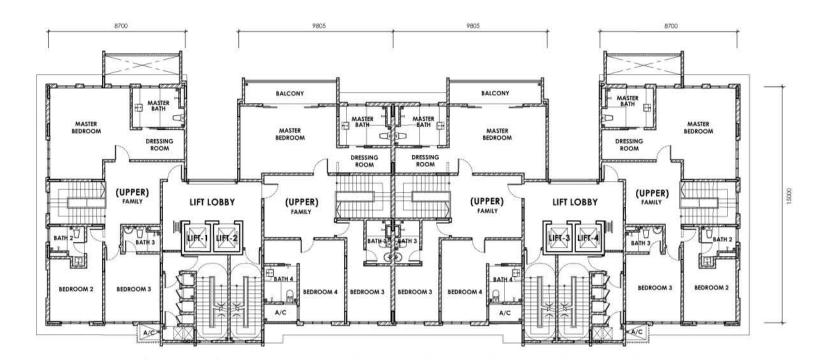

# No Ordinary Layout

1st Floor

**Ground Floor** 

### DUPLEX GARDEN UNIT

2nd Floor

3rd Floor

| OTANIE | ADD LINUT |  |
|--------|-----------|--|
|        | ARD UNIT  |  |

STANDARD UNIT

**Ground Floor** 

1st, 3rd, 5th, 7th & 9th Floor

| CORNER SPECIAL UNIT STANDARD UNIT | CORNER SPECIAL UNIT | STANDARD UNIT |
|-----------------------------------|---------------------|---------------|
|-----------------------------------|---------------------|---------------|

2nd, 4th, 6th & 8th Floor

CORNER SPECIAL UNIT STANDARD UNIT

Loft Floor

10th Floor

CORNER SPECIAL UNIT STANDARD UNIT