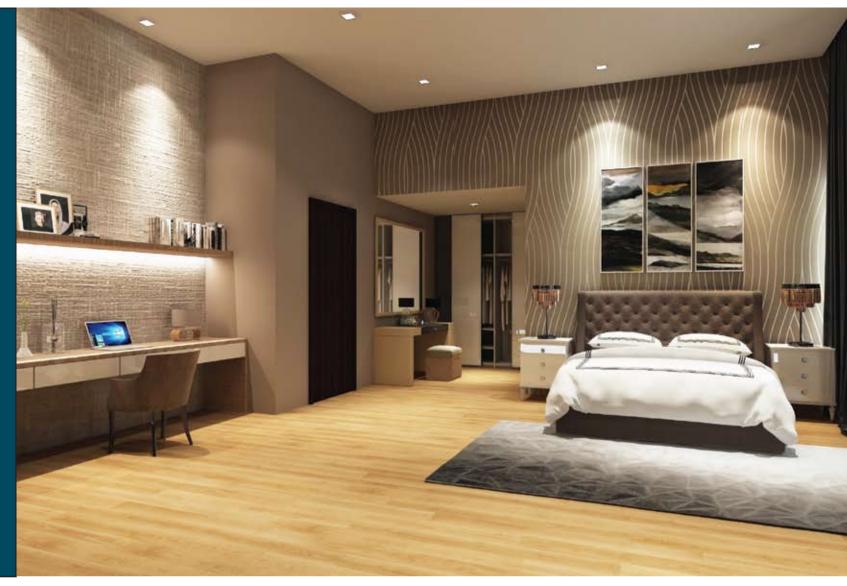

# No Ordinary Space

Most of Damansara Fifty6 condominiums have a private lanai integrated with the living area. Enjoy your morning coffee overlooking the courtyard and pool. That's life and to enjoy life. All bedrooms come with wardrobes to create a spacious interior and hasslefree renovation.

# No Ordinary Detail

A choice of neutral colours offer more possibilities with natural materials used wherever possible. Selected kitchen cabinets complete the stylish yet practical interior.

East View North View