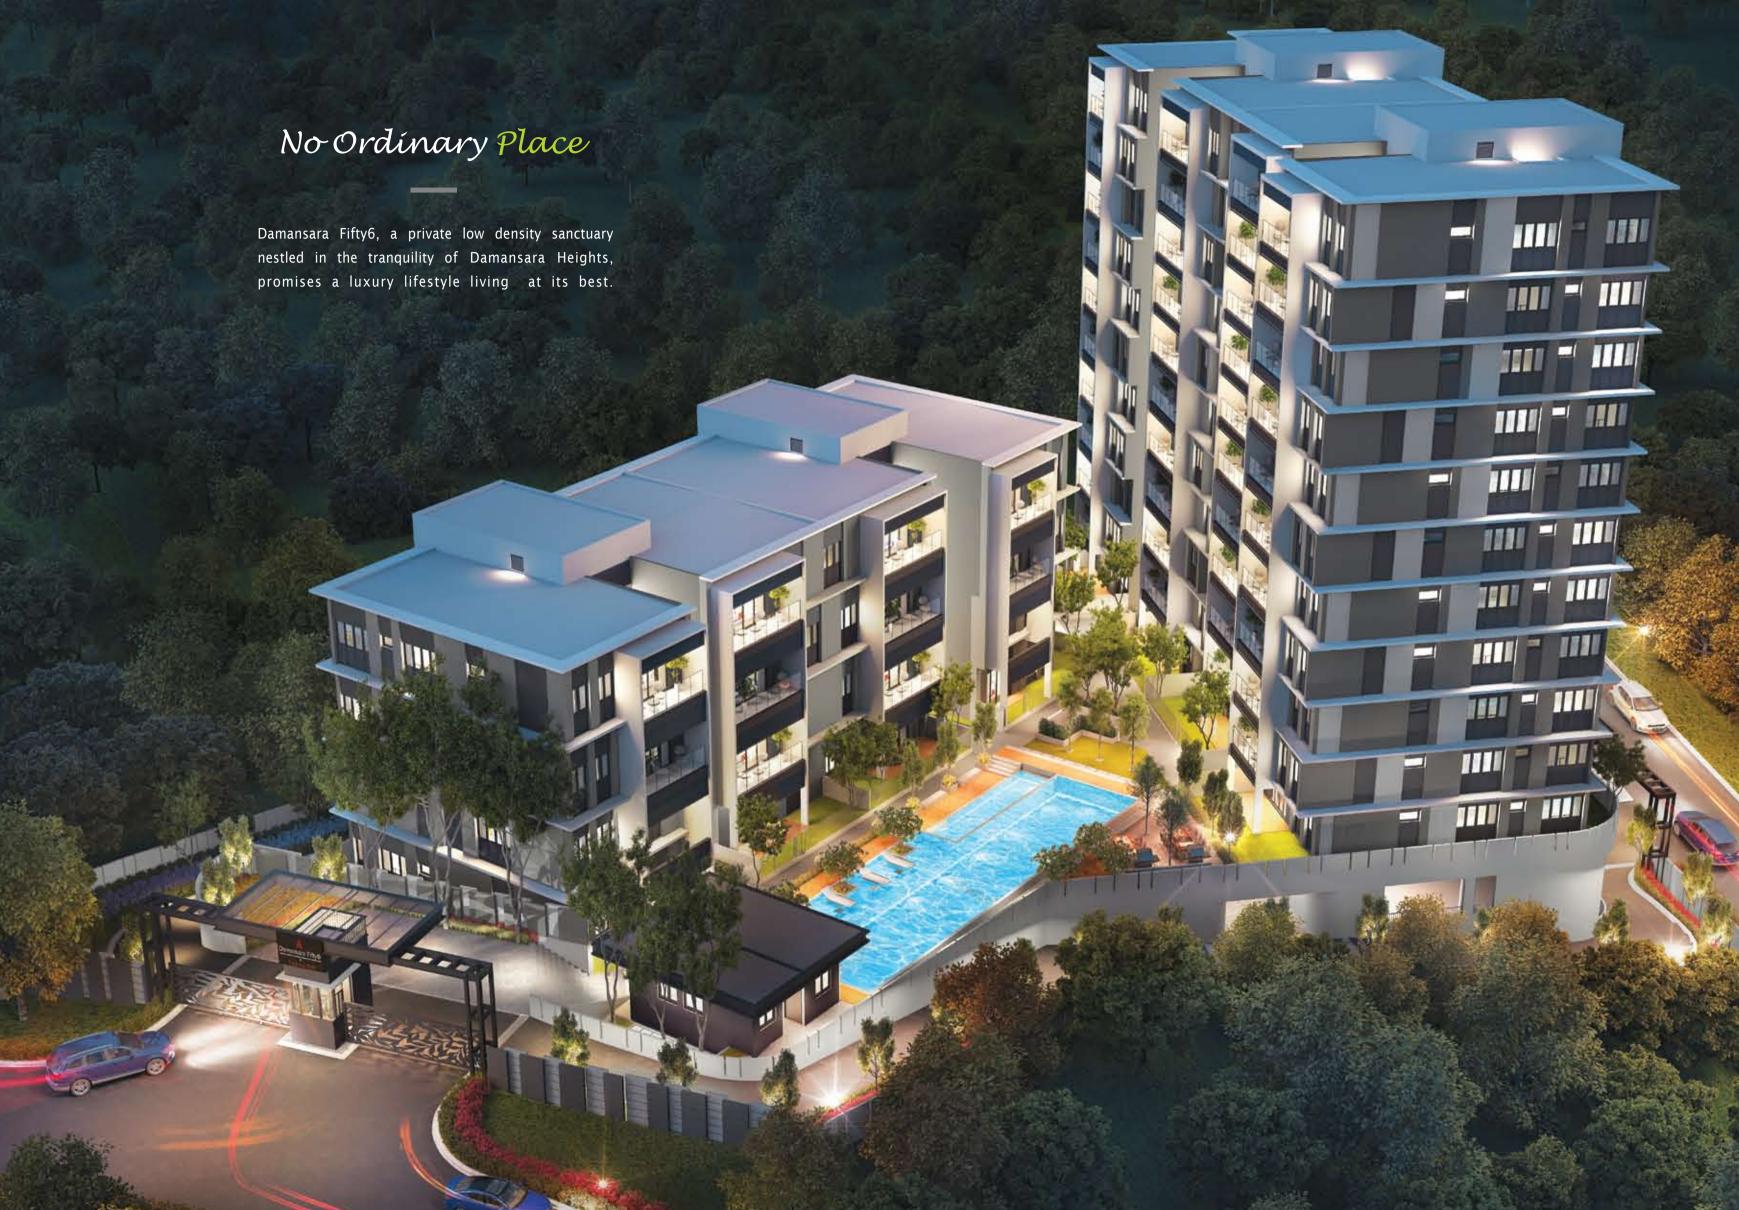

### No Ordinary Place

Damansara Heights
An address you want to own forever.
You want to hold it for your next generation.
And the next generation.

Set on Kuala Lumpur's tree-lined precincts and nearby Lake Garden, Damansara Fifty6 offers a unique location with Bukit Tunku, Kenny Hill, Bangsar and Damansara Heights as its distinguished neighbours. The KL Golden Triangle is only minutes' drive away. 56 exclusive condominiums with minimum 3 bedrooms, 2 bathrooms and a powder room, all featuring Malaysian inspired interiors and bespoke design.

# Timeless Reflective Classic

Defined by a timeless Malaysian aesthetic and Architects61's renowned quality design and attention to details, Damansara Fifty6 is classic architecture designed to enjoy now and stand the test of time. Intelligent, styish architectural form allow lights to reflect within, while at the same time the condominiums offer sweeping views and Damansara Fifty6 own intimate designer's courtyard garden and pool.

### Exclusive Spacious Serene

The residences open up to the view of a designer's courtyard and pool. One can unwind at the hammock garden among the selected trees to relax, or take a leisure or competitive swim in a 25m pool and an equipped gym to burn away the calories and tone the muscles.

### Designer Courtyard and Pool

Nestled within Damansara Fifty6 Condominiums is a beautifully designed garden courtyard - tranquil, private and lush green spaces. This innovative approach of garden and water amenities create an oasis for residents to enjoy.