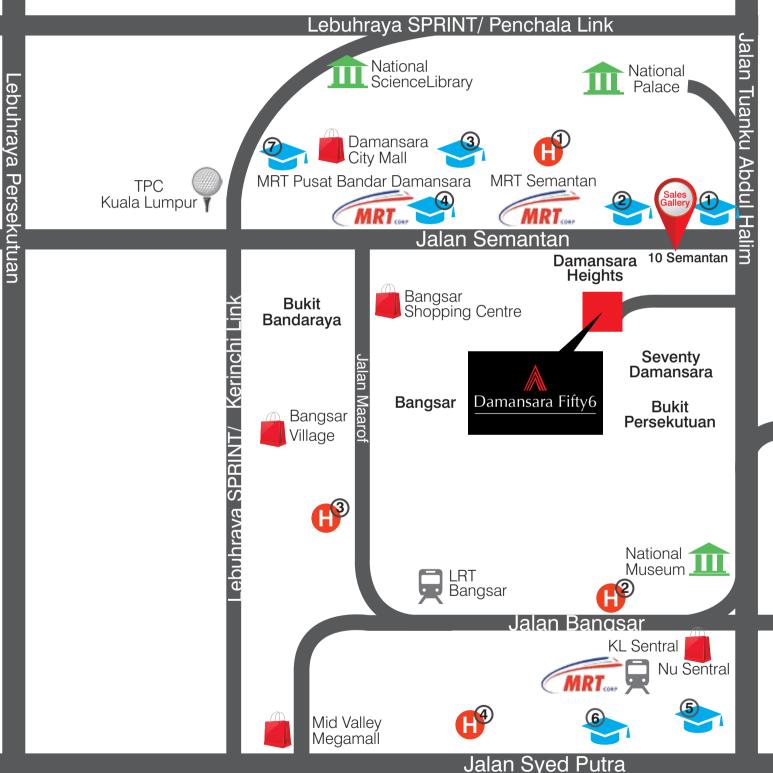

## No Ordinary Location

Menara Manulife Insurance Damansara City Mall Pavilion Damansara Heights Twins @ Damansara Heights Hotel Sofitel Wisma Wisma UOA MBSB Damansara Wisma Damansara Millennium Tower HP Towers National Palace Bangunan Asian Institute of Chartered Bankers Semantan Jelutong Villas MRT Station Bukit Bandaraya Taman Sa Damansara Fifty6 Bangunan CIMB Wisma WIDAD Semantan idamansara

# Drive **Explore** Discover

LRT Station

**Shopping Centre** 

Parks & Recreation

💙 University & College 🕕 Medical Centre

Sales Gallery @ 10 Semantan Kuala Lumpur

#### **LRT & MRT Stations**

- Pusat Bandar Damansara
- Bangsar

#### Shopping

- Damansara City Mall Bangsar Shopping Mall
- Bangsar Village

#### Medical Centre

- (1) Kuala Lumpur Sports Medicine Centre
- (2) Bangsar Medical Centre
- (3) Pantai Hospital KL
- (4) IHEAL Medical Centre

#### Parks & Recreation

- Perdana Botanical Garden
- KL Bird Park
- KL Butterfly Park
- National Museum
- National Palace
- National Science Centre Library

#### **Universities & Colleges**

- 1 ELM Bussiness School
- 2 HELP University
- ③ Cempaka International School
- 4 HELP Academy 5 Brickfields Asia College KL
- 6 GlobalNxt University
- 10 University Malaya