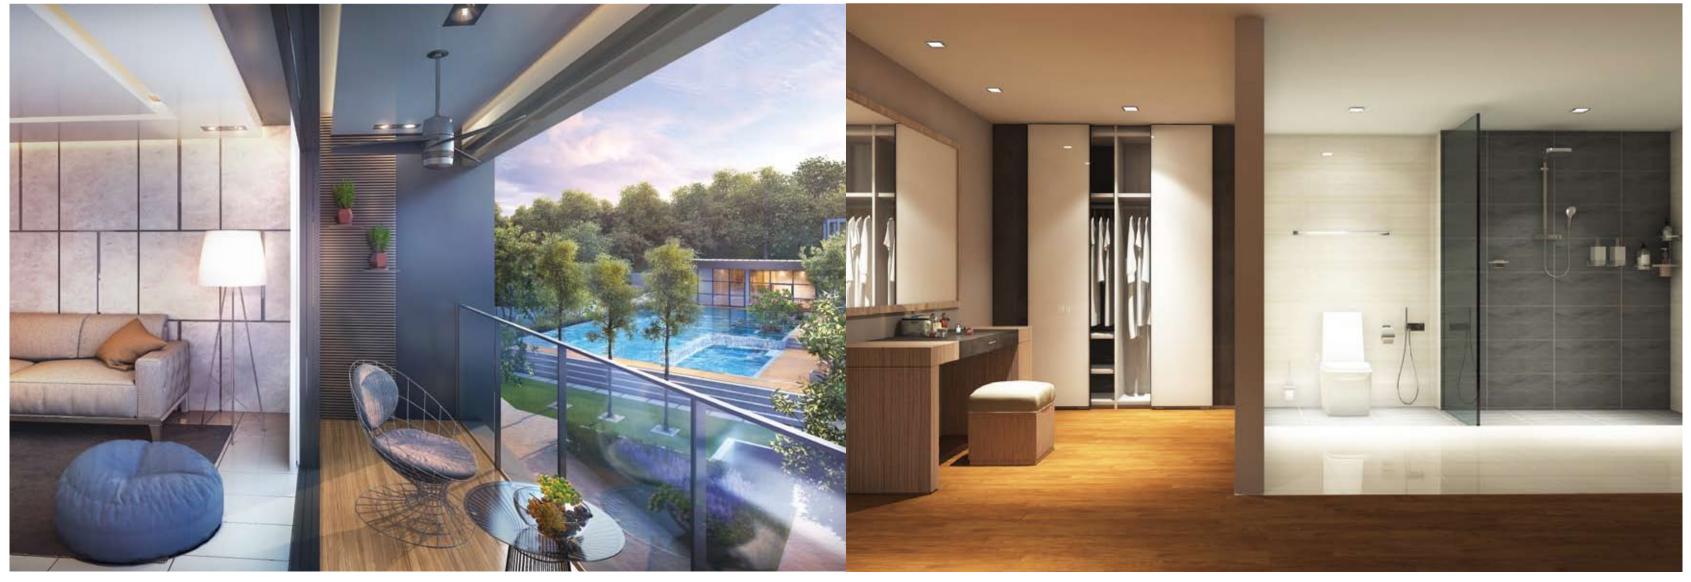

# No Ordinary Space

Most of Damansara Fifty6 condominiums have a private lanai integrated with the living area. Enjoy your morning coffee overlooking the courtyard and pool. That's life and to enjoy life. All bedrooms come with wardrobes to create a spacious interior and hasslefree renovation.

# No Ordinary Detail

A choice of neutral colours offer more possibilities with natural materials used wherever possible. Selected kitchen cabinets complete the stylish yet practical interior.

East View North View