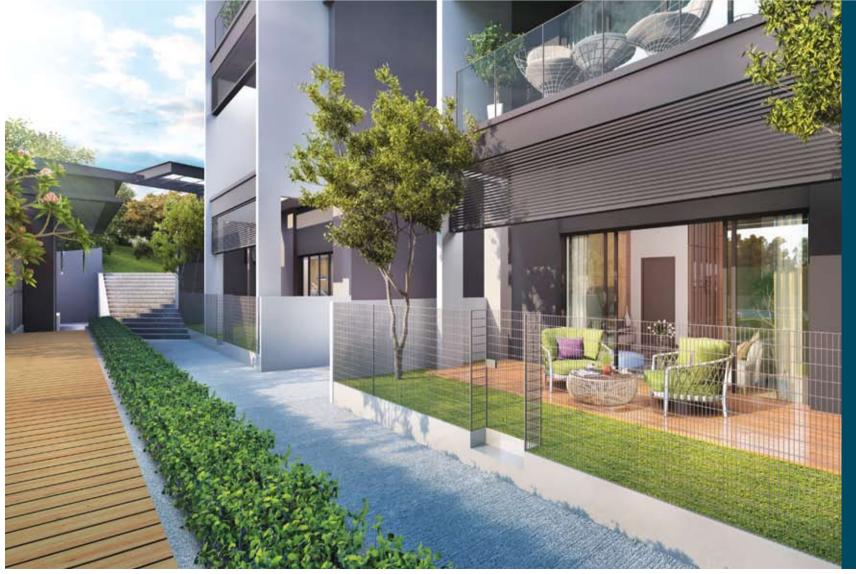

### Exclusive Spacious Serene

The residences open up to the view of a designer's courtyard and pool. One can unwind at the hammock garden among the selected trees to relax, or take a leisure or competitive swim in a 25m pool and an equipped gym to burn away the calories and tone the muscles.

### Designer Courtyard and Pool

Nestled within Damansara Fifty6 Condominiums is a beautifully designed garden courtyard - tranquil, private and lush green spaces. This innovative approach of garden and water amenities create an oasis for residents to enjoy.

# No Ordinary Space

Most of Damansara Fifty6 condominiums have a private lanai integrated with the living area. Enjoy your morning coffee overlooking the courtyard and pool. That's life and to enjoy life. All bedrooms come with wardrobes to create a spacious interior and hasslefree renovation.