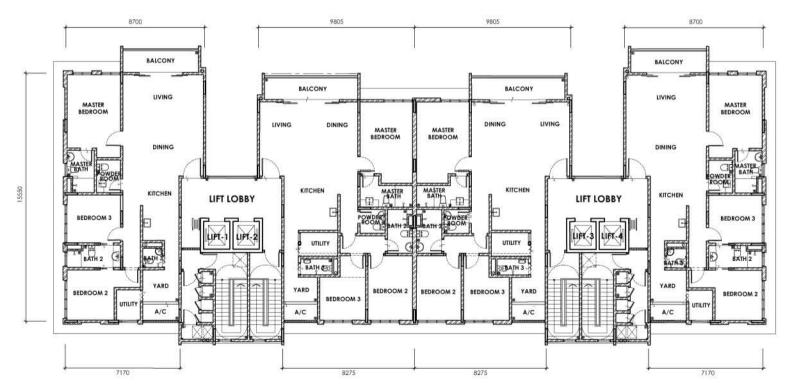

### DUPLEX GARDEN UNIT

2nd Floor

3rd Floor

| OTANIE | ADD LINUT |  |
|--------|-----------|--|
|        | ARD UNIT  |  |

STANDARD UNIT

**Ground Floor** 

1st, 3rd, 5th, 7th & 9th Floor

| CORNER SPECIAL UNIT STANDARD UNIT | CORNER SPECIAL UNIT | STANDARD UNIT |
|-----------------------------------|---------------------|---------------|
|-----------------------------------|---------------------|---------------|

2nd, 4th, 6th & 8th Floor

CORNER SPECIAL UNIT STANDARD UNIT

Loft Floor

10th Floor

CORNER SPECIAL UNIT STANDARD UNIT