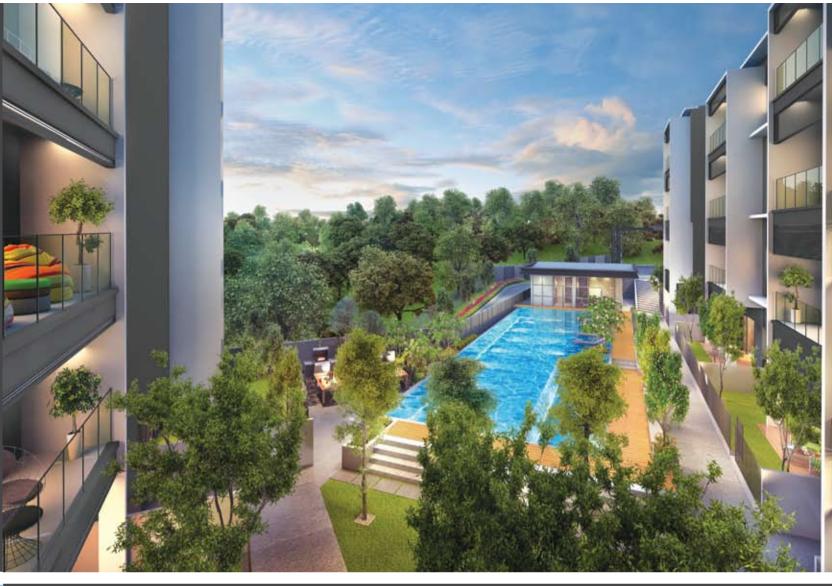

### No Ordinary Facilities

### Exclusive Spacious Serene

The residences open up to the view of a designer's courtyard and pool. One can unwind at the hammock garden among the selected trees to relax, or take a leisure or competitive swim in a 25m pool and an equipped gym to burn away the calories and tone the muscles.

### Designer Courtyard and Pool

Nestled within Damansara Fifty6 Condominiums is a beautifully designed garden courtyard - tranquil, private and lush green spaces. This innovative approach of garden and water amenities create an oasis for residents to enjoy.