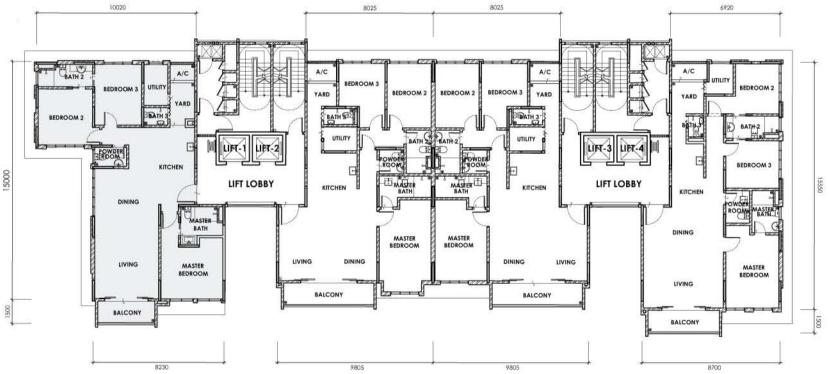

# No Ordinary Layout

1st Floor

**Ground Floor** 

### DUPLEX GARDEN UNIT

2nd Floor

3rd Floor

| OTANIE | ADD LINUT |  |
|--------|-----------|--|
|        | ARD UNIT  |  |

STANDARD UNIT

**Ground Floor** 

1st, 3rd, 5th, 7th & 9th Floor

| CORNER SPECIAL UNIT STANDARD UNIT | CORNER SPECIAL UNIT | STANDARD UNIT |
|-----------------------------------|---------------------|---------------|
|-----------------------------------|---------------------|---------------|

2nd, 4th, 6th & 8th Floor

CORNER SPECIAL UNIT STANDARD UNIT

Loft Floor

10th Floor

CORNER SPECIAL UNIT STANDARD UNIT