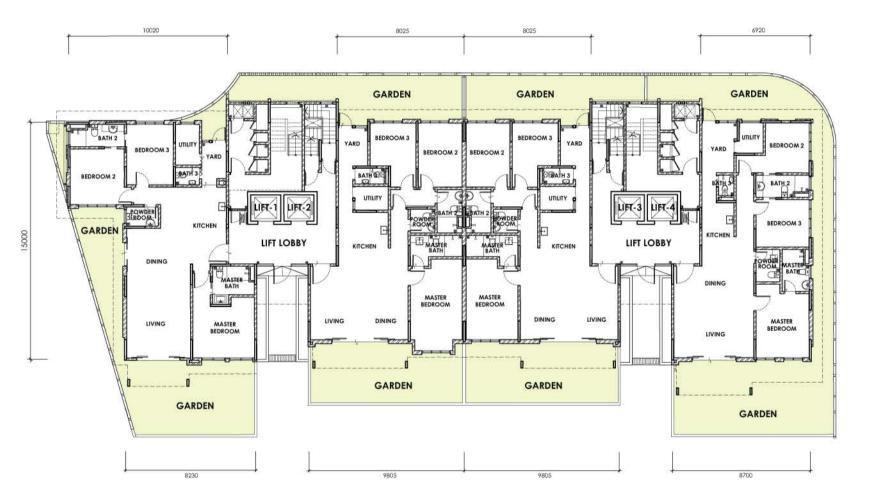

# No Ordinary Layout

1st Floor

**Ground Floor** 

### DUPLEX GARDEN UNIT

2nd Floor

3rd Floor

| OTANIE | ADD LINUT |  |
|--------|-----------|--|
|        | ARD UNIT  |  |

STANDARD UNIT

**Ground Floor** 

1st, 3rd, 5th, 7th & 9th Floor

| CORNER SPECIAL UNIT STANDARD UNIT | CORNER SPECIAL UNIT | STANDARD UNIT |
|-----------------------------------|---------------------|---------------|
|-----------------------------------|---------------------|---------------|