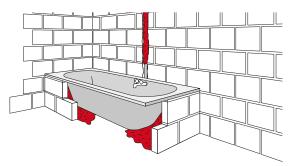

## **Applications**

- Gaps and cracks
- Drywall voids
- Gaps or cavities for electrical fittings
- Backfilling for sealants
- Holes left by concrete forms
- Filling gaps