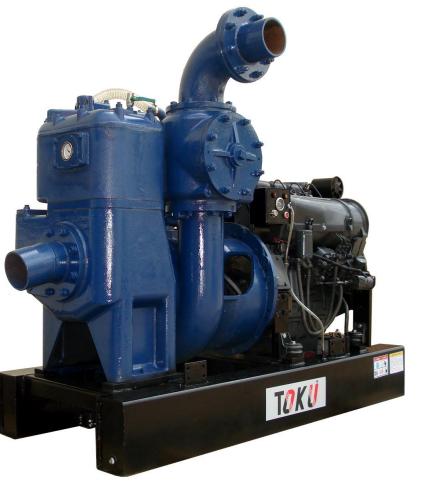

## TSLP-150

TOKU TSLP-150 6" Sludge Pump specially designed to handle clean or dirty water containing limited solids, and mostly use extensively on construction sites for dewatering.

TSLP-150 is automatic priming and re-priming, is by flood lubricating rotary sliding vane vacuum pump.

- High capacity water pump, used for WellPoint dewatering and sump pumping.
- Hard wearing cast iron parts.
- o Automatic priming.
- High airflows vacuum system specially designed for dewatering works.
- Hours of unattended operation or intermittent flow.
- $\circ\,$  Large fuel tank capacity of 140 liters for continuous operation.
- Lifting Hook. Key start Engine.
- Available option four wheel site trailer.

| Model                              | TSLP-150                         |
|------------------------------------|----------------------------------|
| Туре                               | Self-priming Centrifugal         |
| Suction x Delivery Diameter (inch) | 6" x 6"                          |
| Total Head (m)                     | 33                               |
| Max. Flow (liter/second)           | 87                               |
| Axle Seal Material                 | Mechanical Seal (Ceramic-carbon) |
| Suction m(ft)                      | 8 (26)                           |
| Engine                             | BEINEI F3L912                    |
| Engine Type :                      | Air-cooled Diesel                |
| Max. Output (hp/rpm)               | 32HP / 1500RPM                   |
| Starting System                    | Electric Start                   |
| Weight (kg)                        | 960                              |
| Dimension (L x W x H) (mm)         | 2000 x 1200 x 1650               |