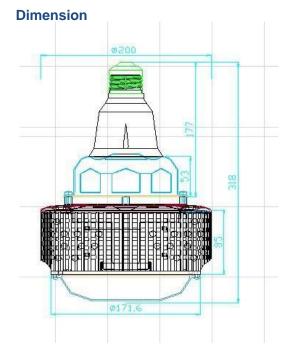

## **Applications:**

Ideal for indoor application such as factories, warehouses, distribution centres, hyper markets, shopping malls and others.

| Model       | Power | Lumen    | Dimension  | Weight |
|-------------|-------|----------|------------|--------|
| VSL-HBR-150 | 150W  | 19.220lm | Ø200x318mm | 2kg    |