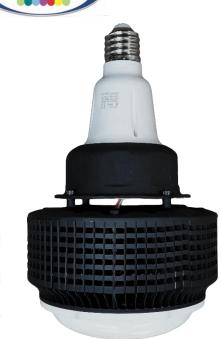

## HBR LED High Bay Retrofit

## **Features:**

- Direct lamp replacement solution without changing the fixture or gear
- High energy efficiency with directional light
- Instant upgrade and easy to install less time consuming and safer working at height
- Low initial investment
- Long lifetime 40,000hrs for operation efficiency

## **Applications:**

Ideal for indoor application such as factories, warehouses, distribution centres, hyper markets, shopping malls and others.

| Model       | Power | Lumen    | Dimension  | Weight |
|-------------|-------|----------|------------|--------|
| VSL-HBR-150 | 150W  | 19.220lm | Ø200x318mm | 2kg    |