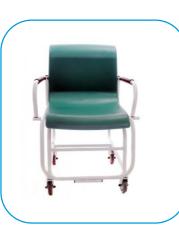

# COMPACT CHAIR SCALE

**Compact Chair Scale** 

CS-5120

The CS-5120 High Capacity Chair Scale has a heavy duty construction, high capacity and supersized seat. There are hinged footrests and armrests for comfort and easier patient transfer.

## Features

- Heavy duty construction and High capacity
- Super-sized seat
- Hinged footrests and armrests for comfort and easier patient transfer
- Braked caster wheels at the rear and fixed wheels at the front
- o Approved 'hold of weight' feature
- Internal rechargeable battery pack giving 80 hours continuous weighing