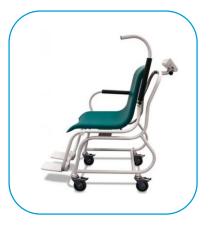

# COMPACT CHAIR SCALE

**Compact Chair Scale** 

CS-5120

The CS-5120 High Capacity Chair Scale has a heavy duty construction, high capacity and supersized seat. There are hinged footrests and armrests for comfort and easier patient transfer.

The CS-5120 has braked caster wheels at the rear and fixed wheels at the front with seat belt or harness optional. It also has an internal rechargeable battery pack to give it 80 hours of continuous weighing.

## Features

- Heavy duty construction and High capacity
- Super-sized seat
- Hinged footrests and armrests for comfort and easier patient transfer
- Braked caster wheels at the rear and fixed wheels at the front
- o Approved 'hold of weight' feature
- Internal rechargeable battery pack giving 80 hours continuous weighing