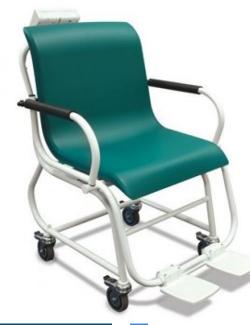

# COMPACT CHAIR SCALE

**Compact Chair Scale** 

CS-5120

The CS-5120 High Capacity Chair Scale has a heavy duty construction, high capacity and supersized seat. There are hinged footrests and armrests for comfort and easier patient transfer.

The CS-5120 has braked caster wheels at the rear and fixed wheels at the front with seat belt or harness optional. It also has an internal rechargeable battery pack to give it 80 hours of continuous weighing.

## Features

- Heavy duty construction and High capacity
- Super-sized seat
- Hinged footrests and armrests for comfort and easier patient transfer
- Braked caster wheels at the rear and fixed wheels at the front
- o Approved 'hold of weight' feature
- Internal rechargeable battery pack giving 80 hours continuous weighing

# **Specifications**

- o Capacity: 200kg
- Overall Dimensions (LxWxH): 1000 x 690 x 990mm
- Seat Dimensions: 530mm (w) x 460mm (h)
- Weight of scale: 27kg
- LCD screen display, backlight is soft and easy to read