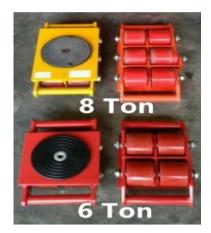

| Model                | CRA6        | CRA8        | CRA12       | CRA15       | CRA20       |
|----------------------|-------------|-------------|-------------|-------------|-------------|
| Dimension LxWxH (mm) | 300x215x105 | 400x215x105 | 500x215x105 | 400x305x108 | 500x305x108 |
| Wheel size (mm)      | dia 80x70   |
| Number of Wheels     | 4pcs        | 6pcs        | 8pcs        | 9pcs        | 12PCS       |
| Wheel Material       | PU          | PU          | PU          | PU          | PU          |
| Self-weight (Kg)     | 13          | 19          | 24          | 27          | 36          |
| Load Capacity (Kg)   | 6           | 8           | 12          | 15          | 20          |

- A machine moving skate is a platform which has wheels at the bottom, onto which a load may be placed, allowing heavy objects to be moved easily.
- Load moving skates are very simple to use and intuitive.
- Skate are quick to use and cn speed up longer processes
- Available for 6ton, 8ton, 12ton, 15ton & 20ton.