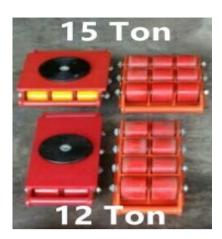

| Model                | CRA6        | CRA8        | CRA12       | CRA15       | CRA20       |
|----------------------|-------------|-------------|-------------|-------------|-------------|
| Dimension LxWxH (mm) | 300x215x105 | 400x215x105 | 500x215x105 | 400x305x108 | 500x305x108 |
| Wheel size (mm)      | dia 80x70   |
| Number of Wheels     | 4pcs        | 6pcs        | 8pcs        | 9pcs        | 12PCS       |
| Wheel Material       | PU          | PU          | PU          | PU          | PU          |
| Self-weight (Kg)     | 13          | 19          | 24          | 27          | 36          |
| Load Capacity (Kg)   | 6           | 8           | 12          | 15          | 20          |

- A machine moving skate is a platform which has wheels at the bottom, onto which a load may be placed, allowing heavy objects to be moved easily.
- Load moving skates are very simple to use and intuitive.
- Skate are quick to use and cn speed up longer processes
- Available for 6ton, 8ton, 12ton, 15ton & 20ton.