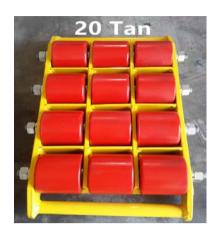

| Model                | CRA6        | CRA8        | CRA12       | CRA15       | CRA20       |
|----------------------|-------------|-------------|-------------|-------------|-------------|
| Dimension LxWxH (mm) | 300x215x105 | 400x215x105 | 500x215x105 | 400x305x108 | 500x305x108 |
| Wheel size (mm)      | dia 80x70   |
| Number of Wheels     | 4pcs        | 6pcs        | 8pcs        | 9pcs        | 12PCS       |
| Wheel Material       | PU          | PU          | PU          | PU          | PU          |
| Self-weight (Kg)     | 13          | 19          | 24          | 27          | 36          |
| Load Capacity (Kg)   | 6           | 8           | 12          | 15          | 20          |

- A machine moving skate is a platform which has wheels at the bottom, onto which a load may be placed, allowing heavy objects to be moved easily.
- Load moving skates are very simple to use and intuitive.
- Skate are quick to use and cn speed up longer processes
- Available for 6ton, 8ton, 12ton, 15ton & 20ton.