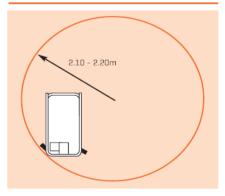

TURNING RADIUS

| Model                           | GTJZ-06            | GTJZ-08 | GTJZ-10    | GTJZ-12 |
|---------------------------------|--------------------|---------|------------|---------|
| Max Working Height(mm)          | 7800               | 10100   | 12200      | 13900   |
| Max Platform Height(mm)(A)      | 5800               | 8100    | 10200      | 11900   |
| Platfrom Lower Height(mm)       | 1200               | 1300    | 1400       | 1500    |
| Platform Extension Size(mm)(B)  | 900                |         |            |         |
| Load Capacity(kg)               | 230/110            |         | 320/110    |         |
| Gradeability                    | 25%                |         |            |         |
| Tum Radius(Min)                 | 2100               |         | 2200       |         |
| Travel Speed(Stowed)            | 4km/h              |         |            |         |
| Travel Speed(Raised)            | 0.8 km/h           |         |            |         |
| Overall Length(D)               | 2300               |         | 2450       |         |
| Overall Width ( C)              | 790                |         | 1150       |         |
| Overall Height(Rails Up)        | 2200               | 2400    | 2460       | 2560    |
| Platform Size(mm)(Length/Width) | 1690x740 2260x1100 |         |            |         |
| Ground Clearance(Stowed/Raised) | 100/20             |         |            |         |
| Driving Wheel                   | 305x100            |         |            |         |
| Lifting Motor                   | 24v/3kw            |         | 24v/4.5kw  |         |
| Maintenance free battery        | 4x6v/225ah         |         | 4x6v/245ah |         |
| Battery Charger                 | 24v/30a            |         |            |         |
| Total Weight(kg)                | 1400               | 1650    | 2680       | 2750    |