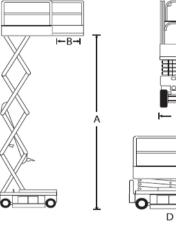

TURNING RADIUS

| Model                           | GTJZ-06            | GTJZ-08 | GTJZ-10    | GTJZ-12 |
|---------------------------------|--------------------|---------|------------|---------|
| Max Working Height(mm)          | 7800               | 10100   | 12200      | 13900   |
| Max Platform Height(mm)(A)      | 5800               | 8100    | 10200      | 11900   |
| Platfrom Lower Height(mm)       | 1200               | 1300    | 1400       | 1500    |
| Platform Extension Size(mm)(B)  | 900                |         |            |         |
| Load Capacity(kg)               | 230/110            |         | 320/110    |         |
| Gradeability                    | 25%                |         |            |         |
| Tum Radius(Min)                 | 2100               |         | 2200       |         |
| Travel Speed(Stowed)            | 4km/h              |         |            |         |
| Travel Speed(Raised)            | 0.8 km/h           |         |            |         |
| Overall Length(D)               | 2300               |         | 2450       |         |
| Overall Width ( C)              | 790                |         | 1150       |         |
| Overall Height(Rails Up)        | 2200               | 2400    | 2460       | 2560    |
| Platform Size(mm)(Length/Width) | 1690x740 2260x1100 |         |            |         |
| Ground Clearance(Stowed/Raised) | 100/20             |         |            |         |
| Driving Wheel                   | 305x100            |         |            |         |
| Lifting Motor                   | 24v/3kw            |         | 24v/4.5kw  |         |
| Maintenance free battery        | 4x6v/225ah         |         | 4x6v/245ah |         |
| Battery Charger                 | 24v/30a            |         |            |         |
| Total Weight(kg)                | 1400               | 1650    | 2680       | 2750    |