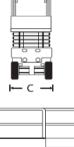

TURNING RADIUS

| Model                           | GTJZ-06            | GTJZ-08 | GTJZ-10    | GTJZ-12 |
|---------------------------------|--------------------|---------|------------|---------|
| Max Working Height(mm)          | 7800               | 10100   | 12200      | 13900   |
| Max Platform Height(mm)(A)      | 5800               | 8100    | 10200      | 11900   |
| Platfrom Lower Height(mm)       | 1200               | 1300    | 1400       | 1500    |
| Platform Extension Size(mm)(B)  | 900                |         |            |         |
| Load Capacity(kg)               | 230/110            |         | 320/110    |         |
| Gradeability                    | 25%                |         |            |         |
| Tum Radius(Min)                 | 2100               |         | 2200       |         |
| Travel Speed(Stowed)            | 4km/h              |         |            |         |
| Travel Speed(Raised)            | 0.8 km/h           |         |            |         |
| Overall Length(D)               | 2300               |         | 2450       |         |
| Overall Width ( C)              | 790                |         | 1150       |         |
| Overall Height(Rails Up)        | 2200               | 2400    | 2460       | 2560    |
| Platform Size(mm)(Length/Width) | 1690x740 2260x1100 |         |            |         |
| Ground Clearance(Stowed/Raised) | 100/20             |         |            |         |
| Driving Wheel                   | 305x100            |         |            |         |
| Lifting Motor                   | 24v/3kw            |         | 24v/4.5kw  |         |
| Maintenance free battery        | 4x6v/225ah         |         | 4x6v/245ah |         |
| Battery Charger                 | 24v/30a            |         |            |         |
| Total Weight(kg)                | 1400               | 1650    | 2680       | 2750    |