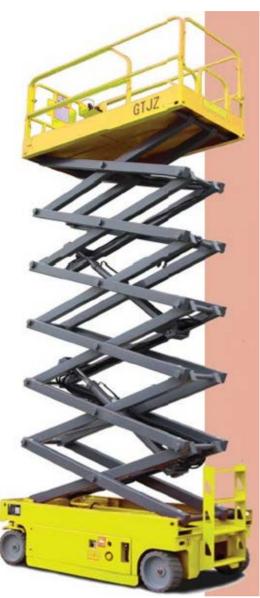

## GTJZ

Self Propelled Scissor Lift Table adopts scissor type mechanic structure to bring high stability after being elevated. The wide operation platform and high loading ability has made wider aloft work arrange and is suitable for simultaneous multi-worker operation.

## **Standard Configurations**

- · 2- Wheel Hyradulic Motor Drive
- · 2 Wheel Steering
- · High/Low Travel Speed
- Extension Platform
- · Foldable Guardrails
- · Tilt Sensing Alarm
- Descent Alarm
- · Safety Support
- Integrated Battery Charger
- · Swing-out Service Tray