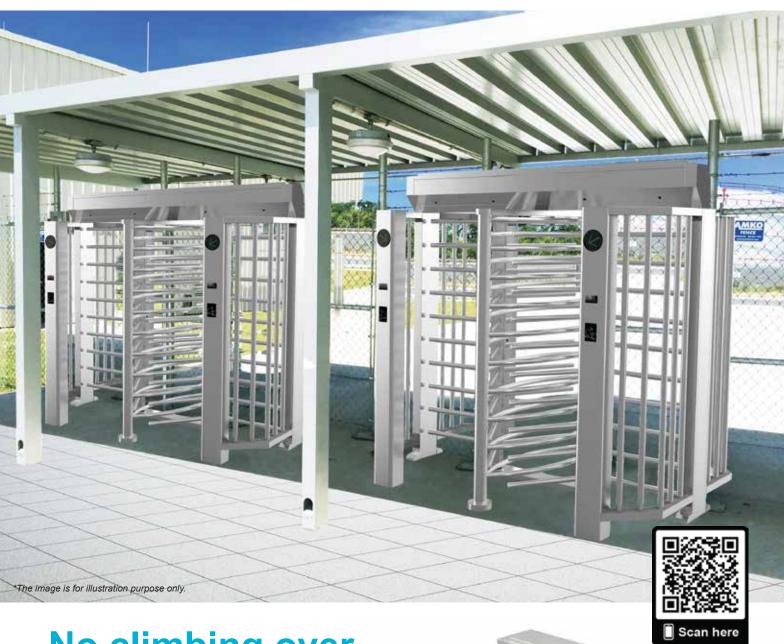

# No climbing over, no crawling under.

# Dual Lane Full Height Turnstile

TTS730 semi auto stainless steel dual lane full-height turnstile offer maximum access security control. Users are not able to crawl underneath or climb over to gain unauthorized access into premise.

Full height turnstile can effective control single pass through each time. It is built with high quality material for advanced reliability and vandal resistance, suitable for outdoor usage with high people traffic environment.