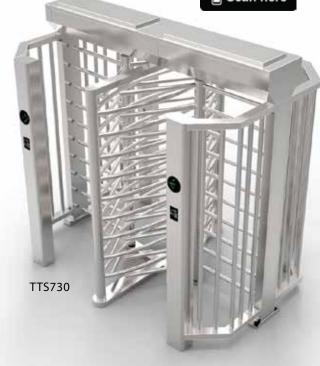

# Dual Lane Full Height Turnstile

TTS730 semi auto stainless steel dual lane full-height turnstile offer maximum access security control. Users are not able to crawl underneath or climb over to gain unauthorized access into premise.

Full height turnstile can effective control single pass through each time. It is built with high quality material for advanced reliability and vandal resistance, suitable for outdoor usage with high people traffic environment.

The semi auto turnstile operation is based on solenoid lock that allows blocking rotation direction.