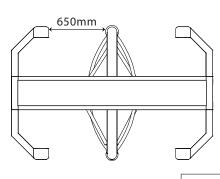

# 1580mm

| Power Supply Input      | AC 100V-240V; 50/60Hz                               |
|-------------------------|-----------------------------------------------------|
| Power Voltage           | DC 24V / 30watt                                     |
| Open Signal             | Passive signals (relay signal, dry contact signals) |
| Passage Width           | ≦650mm                                              |
| Rensponse Time          | ≦0.2s                                               |
| Optimal Pass Speed      | 15-20 person/min                                    |
| Arm Rotation Angle      | 90 / 120 degree                                     |
| Working Environement    | Indoor and Outdoor with shading                     |
| Working temperature     | -25°C~+70°C                                         |
| IP rating               | IP 52                                               |
| Housing / Arm Materials | 304 Stainless Steel (brushed finish)                |
| Housing dimension       | 2400mm (W) x 1580mm (L) x 2300mm (H)                |
| Net weight              | 470kg                                               |
| Humidity                | 0-95                                                |
| Dimension:              |                                                     |