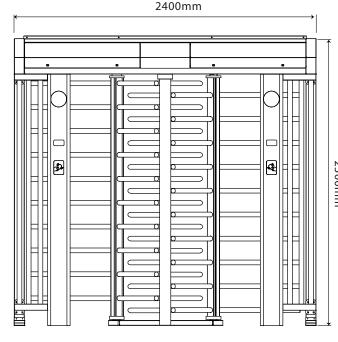

# 1580mm

| Power Supply Input      | AC 100V-240V; 50/60Hz                               |
|-------------------------|-----------------------------------------------------|
| Power Voltage           | DC 24V / 30watt                                     |
| Open Signal             | Passive signals (relay signal, dry contact signals) |
| Passage Width           | ≦650mm                                              |
| Rensponse Time          | ≦0.2s                                               |
| Optimal Pass Speed      | 15-20 person/min                                    |
| Arm Rotation Angle      | 90 / 120 degree                                     |
| Working Environement    | Indoor and Outdoor with shading                     |
| Working temperature     | -25°C~+70°C                                         |
| IP rating               | IP 52                                               |
| Housing / Arm Materials | 304 Stainless Steel (brushed finish)                |
| Housing dimension       | 2400mm (W) x 1580mm (L) x 2300mm (H)                |
| Net weight              | 470kg                                               |
| Humidity                | 0-95                                                |
| Dimension:              |                                                     |