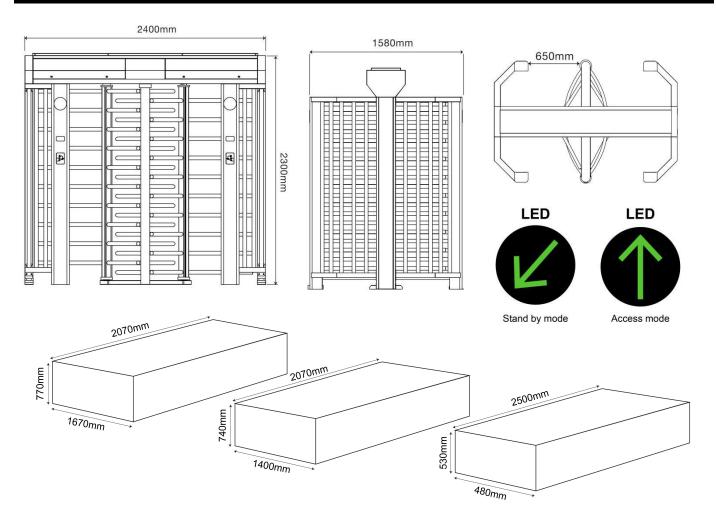

### **Technical Parameters**

| Power Supply Input      | AC 100V-240V, 50/60Hz                                |
|-------------------------|------------------------------------------------------|
| Power Voltage           | DC 24V / 30watt                                      |
| Open Signal             | Passive signals (relay signals, dry contact signals) |
| Passage Width           | ≦650mm                                               |
| Response Time           | ≦0.2s                                                |
| Optimal Pass Speed      | 15-20 person/min                                     |
| Arm Rotation Angle      | 90/120 degree                                        |
| Working Environment     | Indoor and outdoor with shading                      |
| Working Temperature     | -25C°~+70°C                                          |
| Humidity                | 0-95                                                 |
| IP Rating               | IP 52                                                |
| Operations time         | ≥5 million times                                     |
| Housing / Arm Materials | 304 Stainless Steel (brushed finish)                 |
| Housing dimension       | 2400mm (W) x 1580mm (L) x 2300mm (H)                 |
| Net weight              | 470kg                                                |

## **Dimension**

© COPYRIGHT 2020. This documentation served as a reference only. It is subject to change without further notice. All the diagrams and information in this documentation may not be duplicated or modified in any form without the written approval from the management.