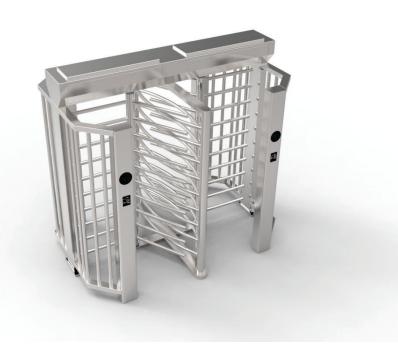

## TTS730 Dual Lane Full Height Turnstile

WWW.MAG.COM.MY

TTS730 semi auto stainless steel dual lane full-height turnstile offer maximum access security control. Users are not able to crawl underneath or climb over to gain unauthorized access into premise. Full height turnstile can effective control single pass through each time. It is built with high quality material for advanced reliability and vandal resistance, suitable for outdoor usage with high people traffic environment. The semi auto turnstile operation is based on solenoid lock that allows blocking rotation direction.