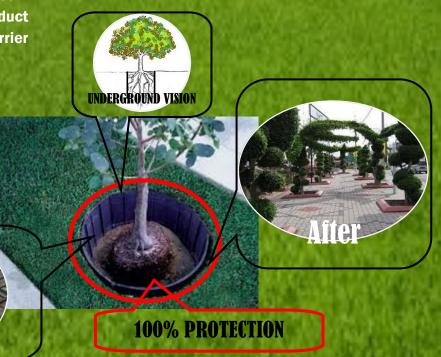

## ROOT BARRIER

Features built-in self-locking panel-to-panel connection and root

Root Barrier are the perfect solution for contractor accustomed to using competitive product form landscaping and planter box. The Root Barrier functions the same with greater benefits.