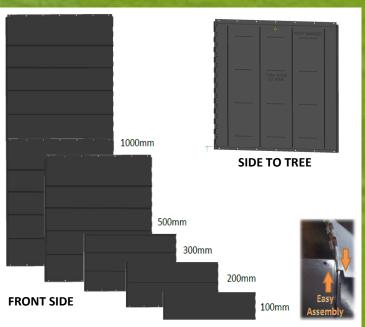

## ROOT BARRIER

Root Barrier Specifications

| Material      | Recycled PP                                                                                                          |
|---------------|----------------------------------------------------------------------------------------------------------------------|
| Height (mm)   | 100mm, 200mm, 300mm, 500mm & 1000mm                                                                                  |
| Thickness(mm) | 1.5mm                                                                                                                |
| Color         | Black                                                                                                                |
| Features      | <ul> <li>Integral tongue and groove connectors.</li> <li>Root Deflecting ribs</li> <li>UV inhibitors</li> </ul>      |
| Benefits      | <ul> <li>Competitive pricing</li> <li>Lightweight</li> <li>Easy Assembly</li> <li>Reusable and recyclable</li> </ul> |

Root Barrier Edge panel is an injected recycle high polyolefin modular root barrier panel, with a one-piece design that includes an integrated interlocking joint. Suitable for all planting intallations, the Root Barrier is available in 100mm x500mm, 200mm x 500mm, 300mm x 500mm,500mm x 500mm and 1000mm x 500mm depth.