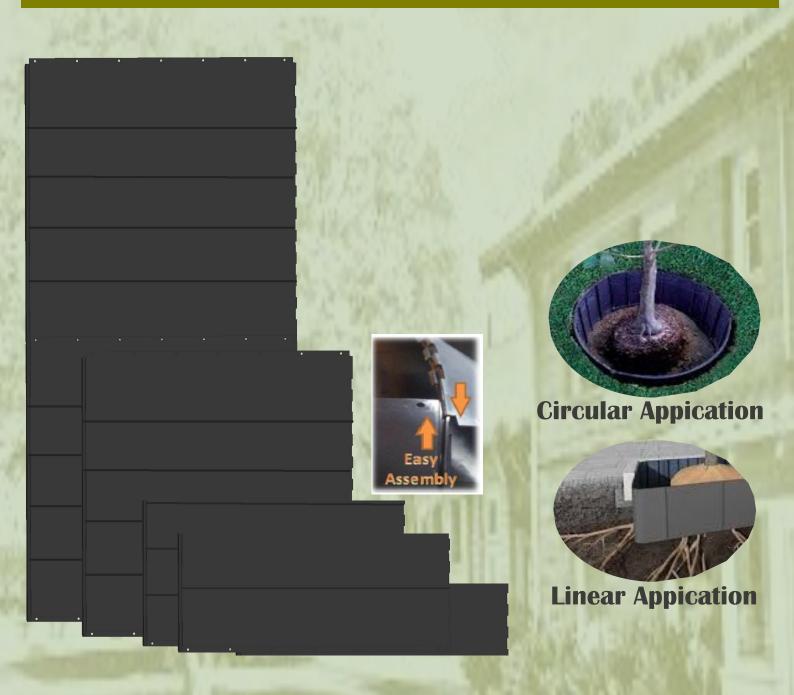

## ROOT BARRIER

Features built-in self-locking panel-to-panel connection and root

## ROOT BARRIER

Root Barrier Specifications

| Material      | Recycled PP                                                                                                          |
|---------------|----------------------------------------------------------------------------------------------------------------------|
| Height (mm)   | 100mm, 200mm, 300mm, 500mm & 1000mm                                                                                  |
| Thickness(mm) | 1.5mm                                                                                                                |
| Color         | Black                                                                                                                |
| Features      | <ul> <li>Integral tongue and groove connectors.</li> <li>Root Deflecting ribs</li> <li>UV inhibitors</li> </ul>      |
| Benefits      | <ul> <li>Competitive pricing</li> <li>Lightweight</li> <li>Easy Assembly</li> <li>Reusable and recyclable</li> </ul> |

Root Barrier Edge panel is an injected recycle high polyolefin modular root barrier panel, with a one-piece design that includes an integrated interlocking joint. Suitable for all planting intallations, the Root Barrier is available in 100mm x500mm, 200mm x 500mm, 300mm x 500mm,500mm x 500mm and 1000mm x 500mm depth.

Root Barrier are the perfect solution for contractor accustomed to using competitive product form landscaping and planter box. The Root Barrier functions the same with greater benefits.