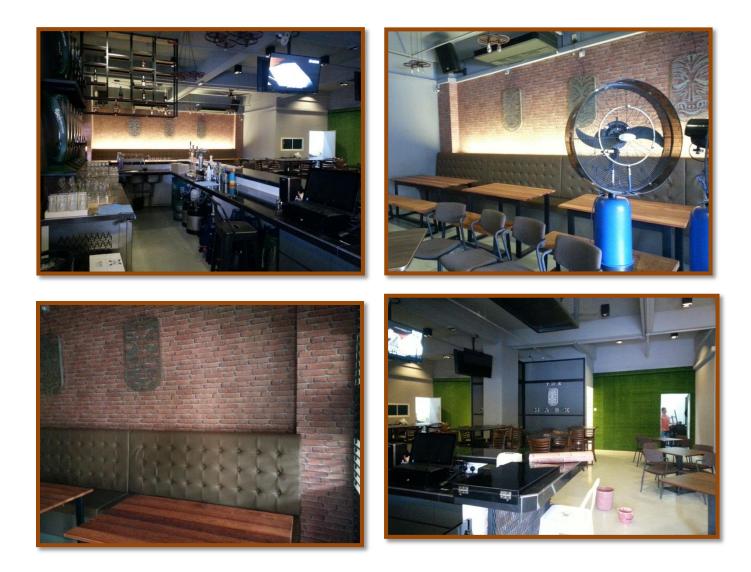

Deliver and Install Timber Joinery & Ancillary Works For Building B02, B03, B04, B05, B09 and B15 at **RM742,000.00** (Ringgit Malaysia : Seven Hundred Forty Two Thousand Only), inclusive of 6% GST.

#### **4** DREAM ZONE RETAIL



#### **4** CAFETERIA



#### **4** CROODS RETAIL





#### **4** DREAM ZONE ENTRANCE



#### 





#### **CROODS CAVETERIA**





#### **4** OTHERS BUILD IN CABINET





#### **4** MARRYBROWN STAR PRADE, ALOR SETAR, KEDAH

• Supply and install furniture, plaster ceiling, tiling and wallpaper.



#### 4 AVON OUTLET, TAPAH, PERAK

• Supply and install furniture, plaster ceiling, tiling, Painting and build in display cabinet.



#### **4** THE MASK BISTRO, TAIPING, PERAK

• Supply and install outdoor and indoor furniture, carpets, tiling, wallpaper and lighting.



#### **HIGH BARON HOTEL, TAIPING, PERAK**

• Supply and install plaster ceiling, lighting, wood flooring and furniture.





#### **4** BOUTIQUE HOTEL, MANJUNG, PERAK

• Supply and install plaster ceiling, lighting, furniture, wallpaper and wood flooring.



#### **4** PUSAT DIALISIS NUR KASIH SDN BHD, TAIPING, PERAK

• Supply and install plaster ceiling, wallpaper, lighting, tiling and furniture.



#### **HAIR EFFECT SALON, TAIPING, PERAK**

• Supply and install wallpaper and furniture.



#### **4** PUTRAJAYA ALAM SEKITAR

• Supply and install plaster ceiling, lighting, carpets, office partitions, office furnitures, tiling, wood flooring and wallpaper.



## **3) RESIDENTIAL PROJECT**

#### **4** CRYSTAL CREEK CONDOMINIUM BLOCK A

- Supply furniture for kitchen, bedroom and living.
-