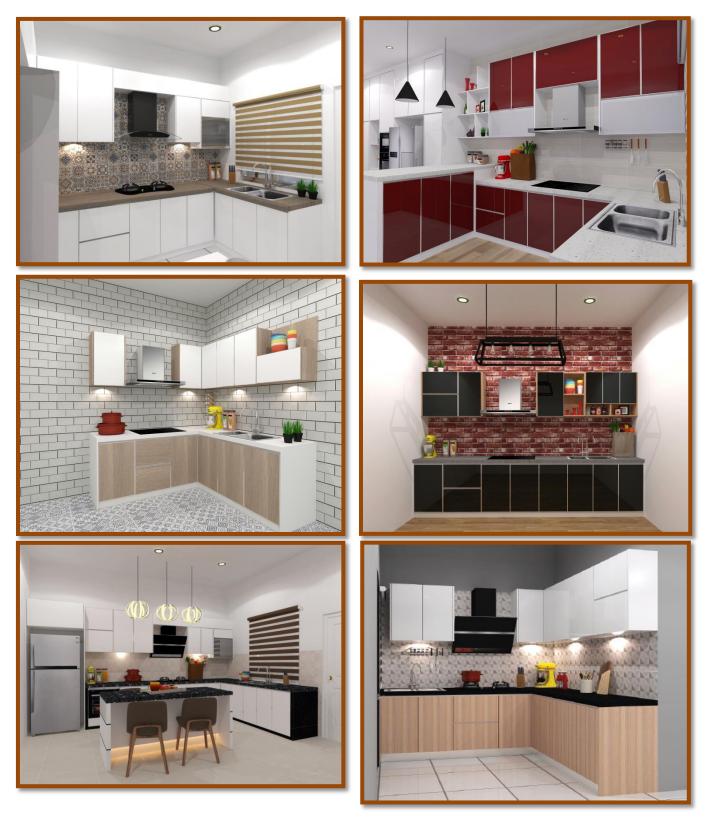

## **ABOUT THE COMPANY**

Artco Trading is a family business that started its operation since year 2010. Artco Trading located at Taiping Perak becomes first choice when it comes to house renovation such as internal interior, external interior, kitchen cabinet, wallpaper installation, construction works, vinyl flooring, tiling and window blinds installation.

In Taiping Perak, Artco have company that is Artco Renovation & Construction and Artco

Interior Design. Artco also have branch at Kuala Kangsar, Perak that is Art Kitchen & Sanitary. Besides that, Artco also have branches at Kedah that is Artco Interior Design in Jitra and Artco Hias Enterprise in Alor Setar.