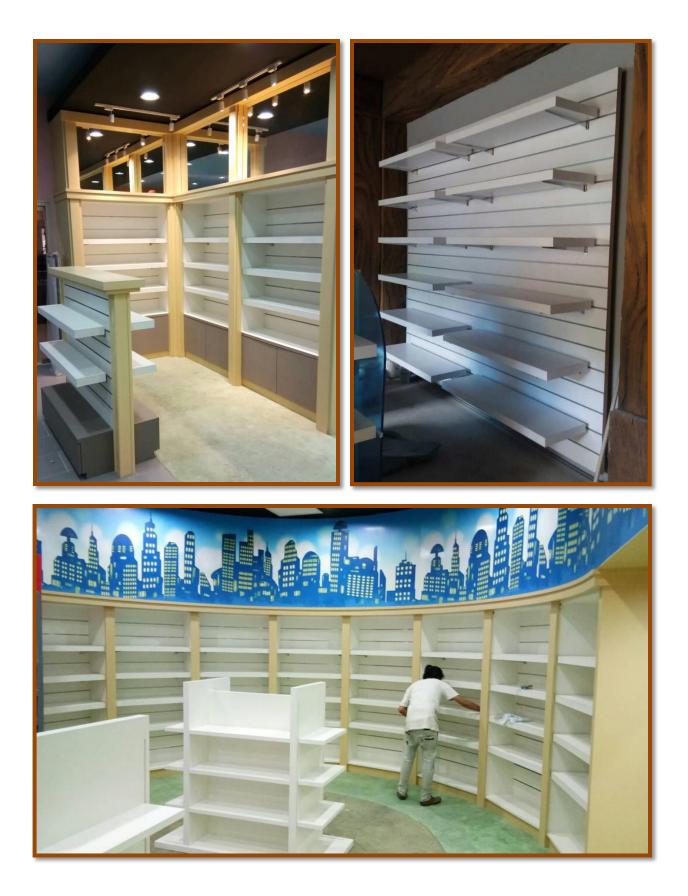

04, B05, B09 AND B15                |

We refer to quotation ref. 001135 dated 24/2/2017 regarding the above.

We, **The Sanderson Design Group (Malaysia) Sdn Bhd** (hereinafter referred as SDGM), hereby confirm our acceptance to appoint Artco Interior Design (hereinafter referred as ARTCO) for the above package as per following terms and conditions:

#### 1.0 Sub-Contract Sum

Fabricate, Supply, Deliver and Install Timber Joinery & Ancillary Works For Building B02, B03, B04, B05, B09 and B15 at **RM742,000.00** (Ringgit Malaysia : Seven Hundred Forty Two Thousand Only), inclusive of 6% GST.

#### **4** DREAM ZONE RETAIL



#### **4** CAFETERIA



#### **4** CROODS RETAIL





#### **4** DREAM ZONE ENTRANCE



#### 





#### **CROODS CAVETERIA**





#### **4** OTHERS BUILD IN CABINET





#### **4** MARRYBROWN STAR PRADE, ALOR SETAR, KEDAH

• Supply and install furniture, plaster ceiling, tiling and wallpaper.



#### 4 AVON OUTLET, TAPAH, PERAK

• Supply and install furniture, plaster ceiling, tiling, Painting and build in display cabinet.



#### **4** THE MASK BISTRO, TAIPING, PERAK

• Supply and install outdoor and indoor furniture, carpets, tiling, wallpaper and lighting.



#### **HIGH BARON HOTEL, TAIPING, PERAK**

• Supply and install plaster ceiling, lighting, wood flooring and furniture.





#### **4** BOUTIQUE HOTEL, MANJUNG, PERAK

• Supply and install plaster ceiling, lighting, furniture, wallpaper and wood flooring.



#### **4** PUSAT DIALISIS NUR KASIH SDN BHD, TAIPING, PERAK

• Supply and install plaster ceiling, wallpaper, lighting, tiling and furniture