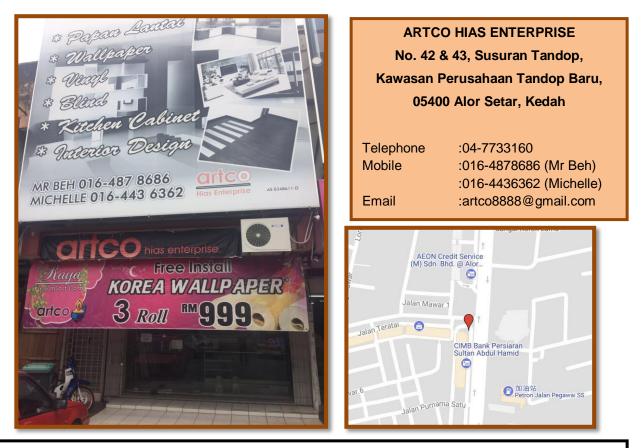

In Taiping Perak, Artco have company that is Artco Renovation & Construction and Artco

Interior Design. Artco also have branch at Kuala Kangsar, Perak that is Art Kitchen & Sanitary. Besides that, Artco also have branches at Kedah that is Artco Interior Design in Jitra and Artco Hias Enterprise in Alor Setar.