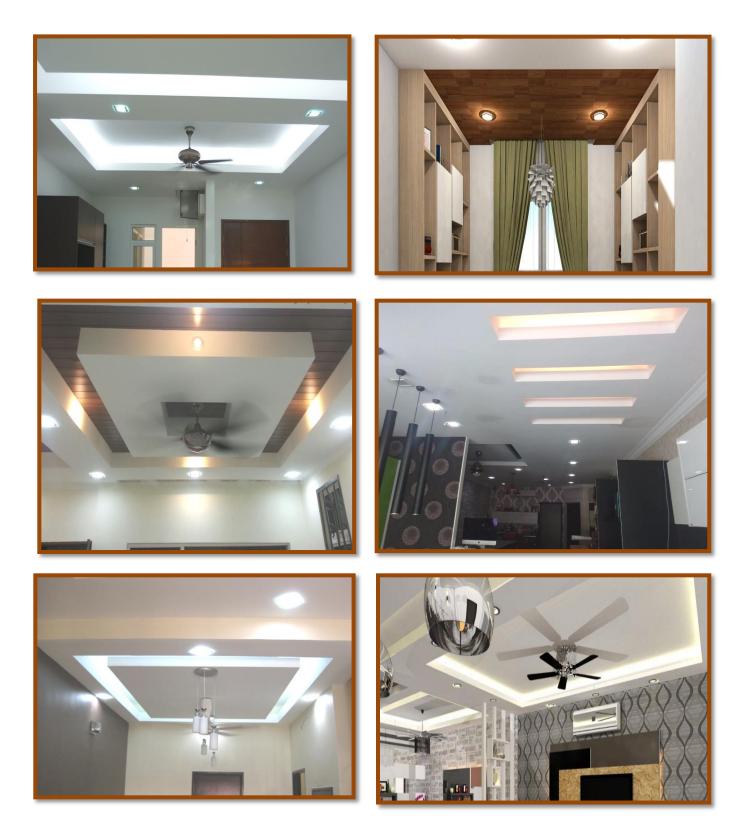

Built-In Bookcases, Residential Kitchen Cabinets, Kitchen Islands, Bathroom Cabinets & Vanities, and Special Kitchen Cabinet Storage Accessories, Food Preparations Stations, Cooking and utensil storage, food storage & other customer.

It has always been our main goal to deliver quality works that fulfill the clients' requirement. With quality and detailed workmanship that leaves you without complaint and a vast collection of products for you to pick, we help you to do the mix and match work in designing your sweet home. Our products and services Include Home Interior Design, Kitchen Cabinet, Design and Installation,





Wallpaper Installation, Wood and Vinyl Flooring Installation, Plaster Ceilings and Window Blinds Installation.





## **4** INSTALL WALLPAPER



# **4** PLASTER CYILING







# **4** INSTALL WOOD AND VINYL FLOORING



#### **OFFICE/SHOWROOM**

# **4** PERAK

➤ TAIPING



### KUALA KANGSAR





Satellite: https://www.instantstreetview.com/@4.772703,100.928729,19z,1t

# <mark>∔</mark> KEDAH ≻ JITRA



#### **ARTCO INTERIOR DESIGN**

Lot-15C, 21, Jalan Industri Darulaman 1, Kawasan Perusahaan Bandar Darul aman Industri, 06000 Jitra, Kedah.

| Telephone | : 04-9  |
|-----------|---------|
| FAX       | : 04-9  |
| Handphone | : 016-  |
| E-mail    | : artco |

: 04-9199670 : 04-9199670 : 016-4446113 (Sharon) : artcojitra@gmail.com

# > ALOR SETAR



Satellite: https://www.instantstreetview.com/@6.084531,100.360554,-123.38h,5p,1z

## FACTORY

#### **ARTCO FACTORY**

No. 16, Lorong Perusahaan Pengkalan 2, Taman Perkhidmatan Pengkalan, 34000, Taiping, Perak. TEL