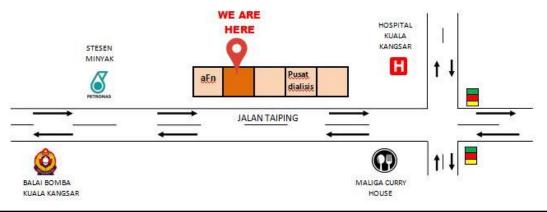

### **SSM ART KITCHEN & SANITARY**

| SUBLINANZAYA SYARIKAT MALAYSIA                                                                                                                                           |      |
|--------------------------------------------------------------------------------------------------------------------------------------------------------------------------|------|
| BORANG D (KAEDAH 13)                                                                                                                                                     |      |
| PERAKUAN PENDAFTARAN                                                                                                                                                     |      |
| AKTA PENDAFTARAN PERNIAGAAN 1956                                                                                                                                         |      |
| Dengan ini diperakui bahawa perniagaan yang dijalankan dengan i                                                                                                          | nama |
| ART KITCHEN & SANITARY                                                                                                                                                   |      |
| NO. PENDAFTARAN: AS0386054-H                                                                                                                                             |      |
| telah didaftarkan dari hari ini sehingga 9 SEPTEMBER 2019 di<br>Pendaftaran Perniagaan 1956, beralamat di NO 13, PERSIARAN<br>JALAN TAIPING, 33000 KUALA KANGSAR, PERAK. |      |
| Bil. Cawangan : TIADA                                                                                                                                                    | -    |
| Bertarikh di ALOR SETAR pada 10 SEPTEMBER 2017.                                                                                                                          |      |
| DATO' ZAHRAH ABDWAHAB FET<br>Pendaftar Perhiagaan<br>Semenanjung Malaysia                                                                                                | NNER |
|                                                                                                                                                                          |      |