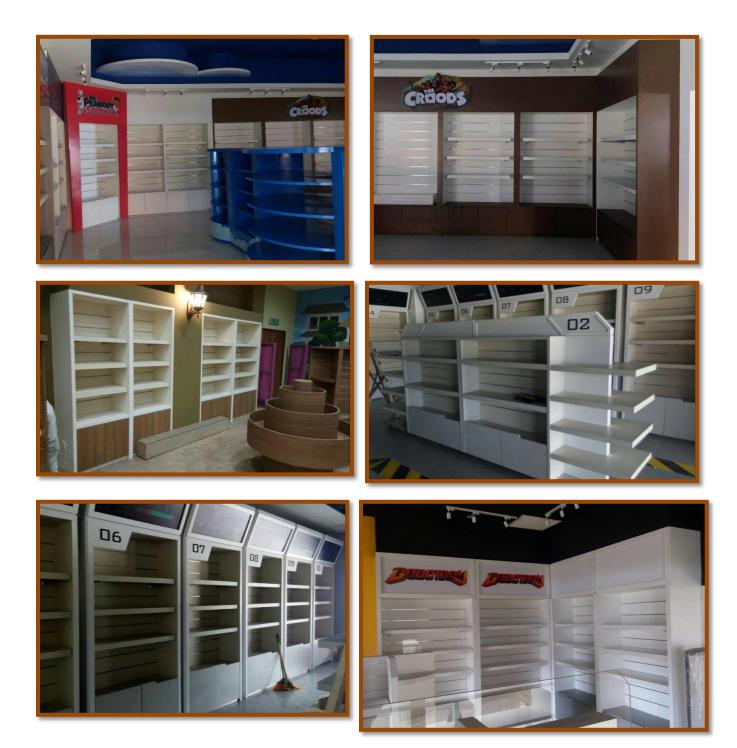

B04, B05, B09 AND B15                |

We refer to quotation ref. 001135 dated 24/2/2017 regarding the above.

We, **The Sanderson Design Group (Malaysia) Sdn Bhd** (hereinafter referred as SDGM), hereby confirm our acceptance to appoint Artco Interior Design (hereinafter referred as ARTCO) for the above package as per following terms and conditions:

#### 1.0 Sub-Contract Sum

Fabricate, Supply, Deliver and Install Timber Joinery & Ancillary Works For Building B02, B03, B04, B05, B09 and B15 at **RM742,000.00** (Ringgit Malaysia : Seven Hundred Forty Two Thousand Only), inclusive of 6% GST.

#### **4** DREAM ZONE RETAIL



#### **4** CAFETERIA



#### **4** CROODS RETAIL





#### **4** DREAM ZONE ENTRANCE



#### 





#### **CROODS CAVETERIA**





#### **4** OTHERS BUILD IN CABINET





#### **4** MARRYBROWN STAR PRADE, ALOR SETAR, KEDAH

• Supply and install furniture, plaster ceiling, tiling and wallpaper.



#### 4 AVON OUTLET, TAPAH, PERAK

• Supply and install furniture, plaster ceiling, tiling, Painting and build in display cabinet.



#### **4** THE MASK BISTRO, TAIPING, PERAK

• Supply and install outdoor and indoor furniture, carpets, tiling, wallpaper and lighting.



#### **HIGH BARON HOTEL, TAIPING, PERAK**

• Supply and install plaster ceiling, lighting, wood flooring and furniture.





#### **4** BOUTIQUE HOTEL, MANJUNG, PERAK

• Supply and install plaster ceiling, lighting, furniture, wallpaper and wood flooring.



#### **4** PUSAT DIALISIS NUR KASIH SDN BHD, TAIPING, PERAK

• Supply and install plaster ceiling, wallpaper, lighting, tiling and furnitu