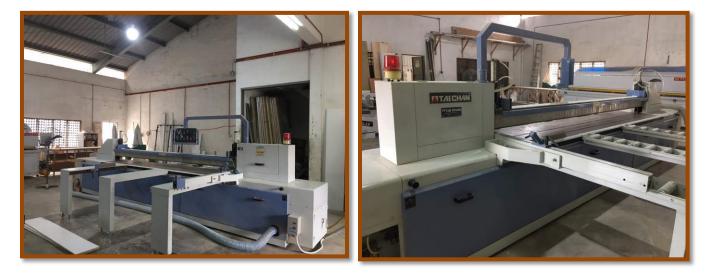

#### MACHINERY

#### **4** PANEL SAW

"Good machine for a good quality of workmanship". Our company used panel processing machine for good quality of manufacturing. These machines are complete with an HMI interface featuring highly flexible cut functions.

#### **Machinery features**

#### • Floating Pneumatic Clamps

The material is clamped with independent floating work piece clamps to compensate for tension in the panel stacks and to ensure no pressure points on rollers or tables.

#### • Round Rod Guide ways

The saw Carriage travels along a single rail which effectively reduces inertia and ensures smooth and accurate travel.