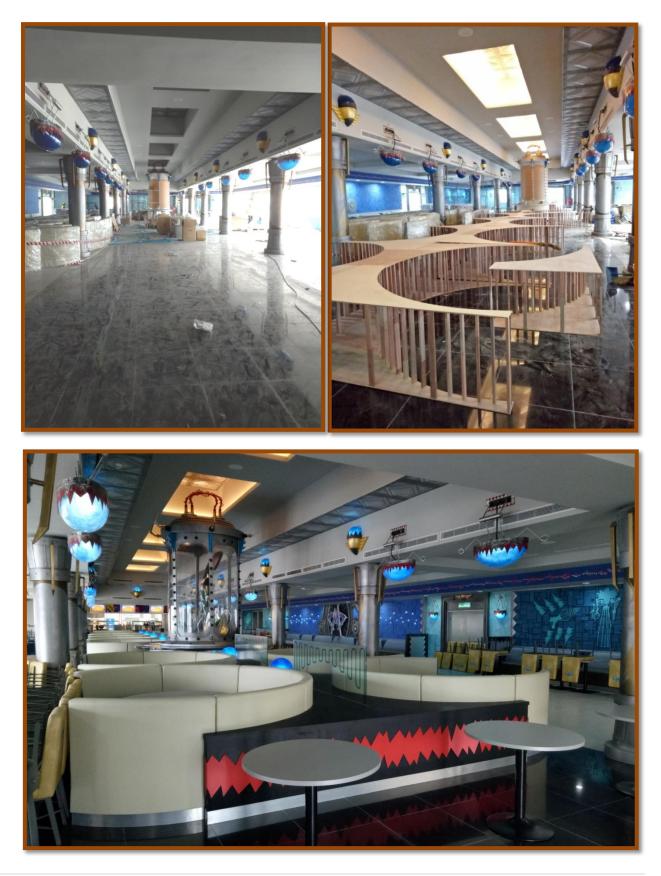

PACKAGE :                  | FABRICATE, SUPPLY<br>ANCILLARY WORKS | , DELIVER AND I<br>FOR BUILDING F | NST<br>802, | CALL TIMBER JOINERY & B03, B04, B05, B09 AND B15                |

We refer to quotation ref. 001135 dated 24/2/2017 regarding the above.

We, **The Sanderson Design Group (Malaysia) Sdn Bhd** (hereinafter referred as SDGM), hereby confirm our acceptance to appoint Artco Interior Design (hereinafter referred as ARTCO) for the above package as per following terms and conditions:

#### 1.0 Sub-Contract Sum

Fabricate, Supply, Deliver and Install Timber Joinery & Ancillary Works For Building B02, B03, B04, B05, B09 and B15 at **RM742,000.00** (Ringgit Malaysia : Seven Hundred Forty Two Thousand Only), inclusive of 6% GST.

#### **4** DREAM ZONE RETAIL



#### **4** CAFETERIA



#### **4** CROODS RETAIL





#### **4** DREAM ZONE ENTRANCE



#### 





#### **CROODS CAVETERIA**





#### **4** OTHERS BUILD IN CABINET





#### **4** MARRYBROWN STAR PRADE, ALOR SETAR, KEDAH

• Supply and install furniture, plaster ceiling, tiling and wallpaper.



#### 4 AVON OUTLET, TAPAH, PERAK

• Supply and install furniture, plaster ceiling, tiling, Painting and build in display cabinet.



#### **4** THE MASK BISTRO, TAIPING, PERAK

• Supply and install outdoor and indoor furniture, carpets, tiling, wallpaper and lighting.



#### **HIGH BARON HOTEL, TAIPING, PERAK**

• Supply and install plaster ceiling, lighting, wood flooring and furniture.





#### **4** BOUTIQUE HOTEL, MANJUNG, PERAK

• Supply and install plaster ceiling, lighting, furniture, wallpaper and wood floorin