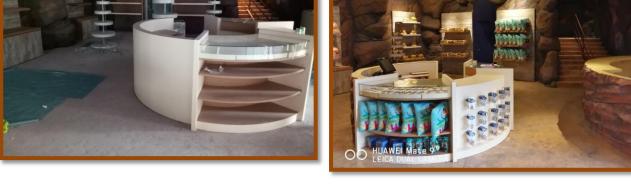

Artco Interior Design (Artco) was officially has been involved in interior decoration work for Movie Animation Park Studio (MAPS). Artco are responsible to make an interior decoration exactly same with the specification that has been agreed. Artco are responsible to fabricate, supply, deliver and install timber joinery & ancillary works for building B02, B03, B04, B05, B09 and B15. Artco also has been given the trust to enhancement Building 07 (B07) Wormhole for interior fitout works for Scene 1, 2, 3, 4, 5, & 8 and floor finishes.

#### **4** DREAM ZONE RETAIL

#### **4** CAFETERIA