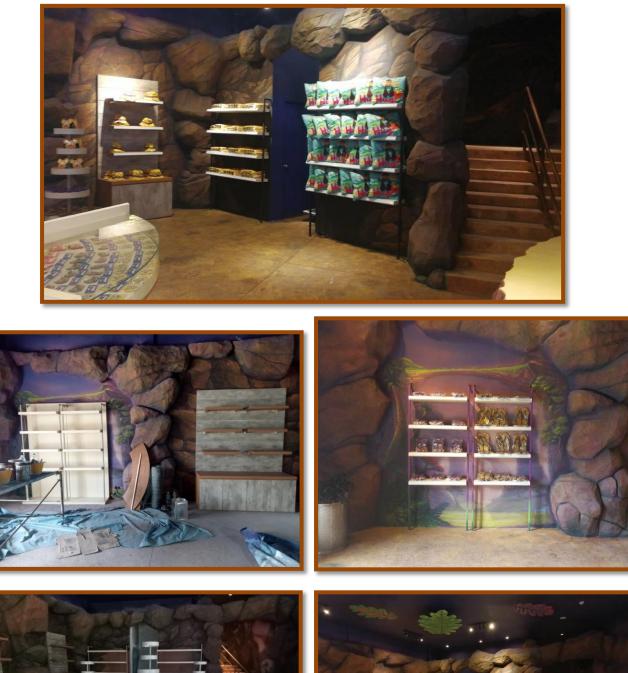

Artco Interior Design (Artco) was officially has been involved in interior decoration work for Movie Animation Park Studio (MAPS). Artco are responsible to make an interior decoration exactly same with the specification that has been agreed. Artco are responsible to fabricate, supply, deliver and install timber joinery & ancillary works for building B02, B03, B04, B05, B09 and B15. Artco also has been given the trust to enhancement Building 07 (B07) Wormhole for interior fitout works for Scene 1, 2, 3, 4, 5, & 8 and floor finishes.

#### **4** CROODS RETAIL