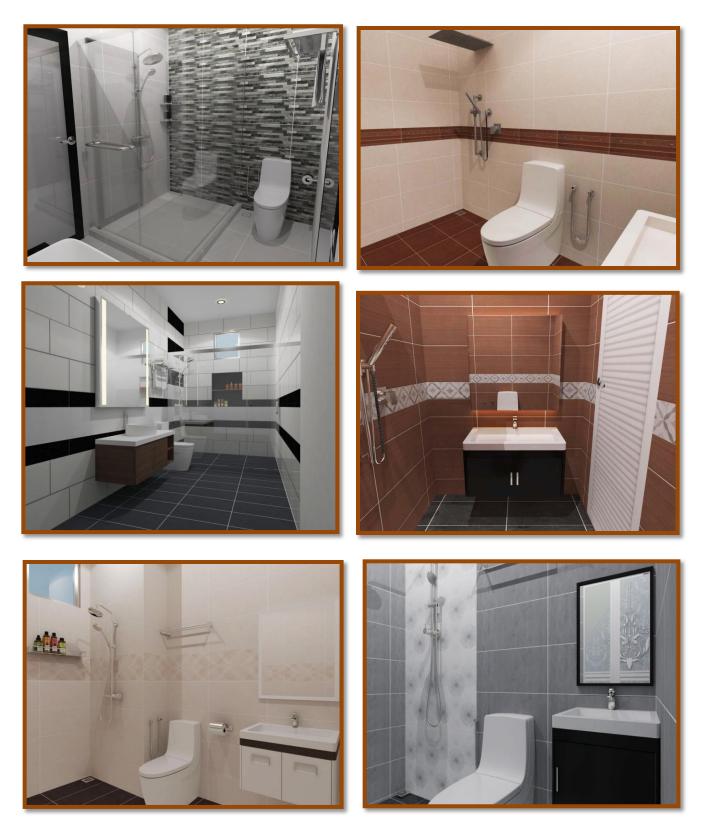

## **ABOUT THE COMPANY**

Artco Trading is a family business that started its operation since year 2010. Artco Trading located at Taiping Perak becomes first choice when it comes to house renovation such as internal interior, external interior, kitchen cabinet, wallpaper installation, construction works, vinyl flooring, tiling and window blinds installation.

In Taiping Perak, Artco have company that is Artco Renovation & Construction and Artco

Interior Design. Artco also have branch at Kuala Kangsar, Perak that is Art Kitchen & Sanitary. Besides that, Artco also have branches at Kedah that is Artco Interior Design in Jitra and Artco Hias Enterprise in Alor Setar.