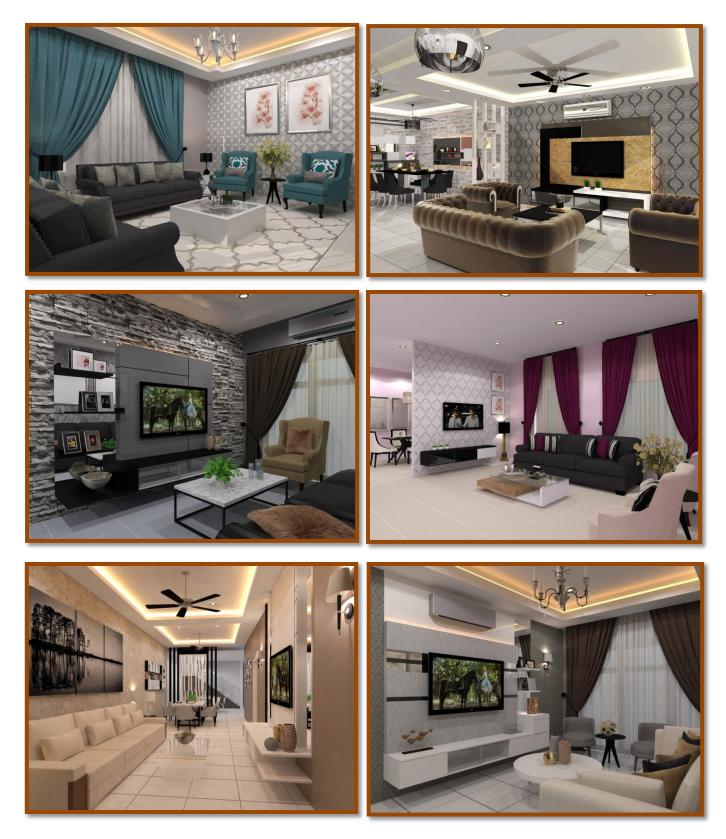

## **ABOUT THE COMPANY**

Artco Trading is a family business that started its operation since year 2010. Artco Trading located at Taiping Perak becomes first choice when it comes to house renovation such as internal interior, external interior, kitchen cabinet, wallpaper installation, construction works, vinyl flooring, tiling and window blinds installation.

In Taiping Perak, Artco have company that is Artco Renovation & Construction and Artco

Interior Design. Artco also have branch at Kuala Kangsar, Perak that is Art Kitchen & Sanitary. Besides that, Artco also have branches at Kedah that is Artco Interior Design in Jitra and Artco Hias Enterprise in Alor Setar.