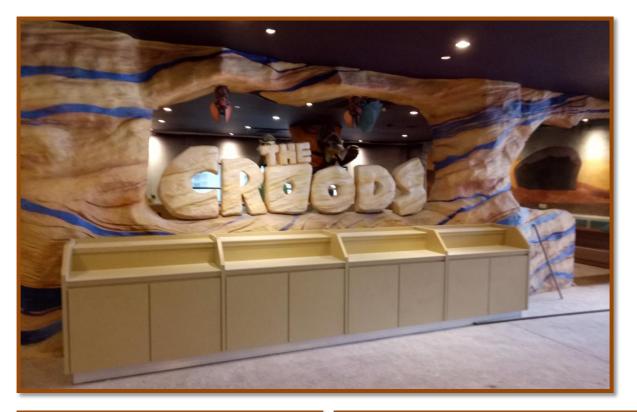

NST<br>802, | CALL TIMBER JOINERY & B03, B04, B05, B09 AND B15                |

We refer to quotation ref. 001135 dated 24/2/2017 regarding the above.

We, **The Sanderson Design Group (Malaysia) Sdn Bhd** (hereinafter referred as SDGM), hereby confirm our acceptance to appoint Artco Interior Design (hereinafter referred as ARTCO) for the above package as per following terms and conditions:

#### 1.0 Sub-Contract Sum

Fabricate, Supply, Deliver and Install Timber Joinery & Ancillary Works For Building B02, B03, B04, B05, B09 and B15 at **RM742,000.00** (Ringgit Malaysia : Seven Hundred Forty Two Thousand Only), inclusive of 6% GST.

#### **4** DREAM ZONE RETAIL



#### **4** CAFETERIA



#### **4** CROODS RETAIL





#### **4** DREAM ZONE ENTRANCE



#### 





#### **CROODS CAVETERIA**





#### **4** OTHERS BUILD IN CABINET





#### **4** MARRYBROWN STAR PRADE, ALOR SETAR, KEDAH

• Supply and install furniture, plaster ceiling, tiling and wallpaper.



#### 4 AVON OUTLET, TAPAH, PERAK

• Supply and install furniture, plaster ceiling, tiling, Painting and build in display cabinet.



#### **4** THE MASK BISTRO, TAIPING, PERAK

• Supply and install outdoor and indoor furniture, carpets, tiling, wallpaper and lighting.



#### **HIGH BARON HOTEL, TAIPING, PERAK**

• Supply and install plaster ceiling, lighting, wood flooring and furniture.





#### **4** BOUTIQUE HOTEL, MANJUNG, PERAK

• Supply and install plaster ceiling, lighting, furniture, wallpaper and wood flooring.



#### **4** PUSAT DIALISIS NUR KASIH SDN BHD, TAIPING, PERAK

• Supply and install plaster ceiling,