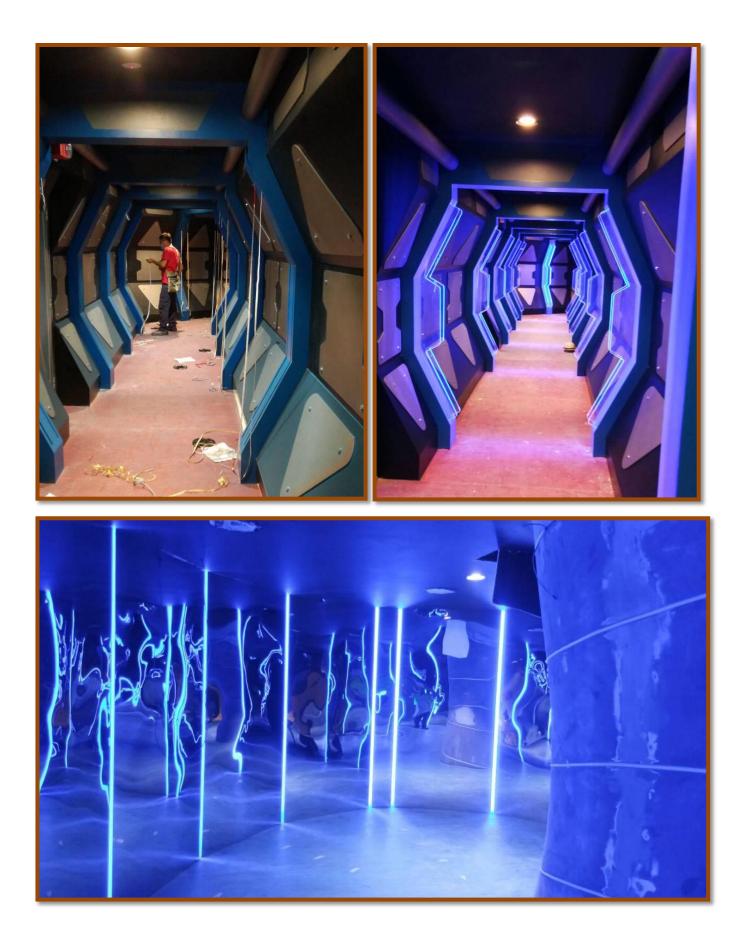

Artco Interior Design (Artco) was officially has been involved in interior decoration work for Movie Animation Park Studio (MAPS). Artco are responsible to make an interior decoration exactly same with the specification that has been agreed. Artco are responsible to fabricate, supply, deliver and install timber joinery & ancillary works for building B02, B03, B04, B05, B09 and B15. Artco also has been given the trust to enhancement Building 07 (B07) Wormhole for interior fitout works for Scene 1, 2, 3, 4, 5, & 8 and floor finishes.