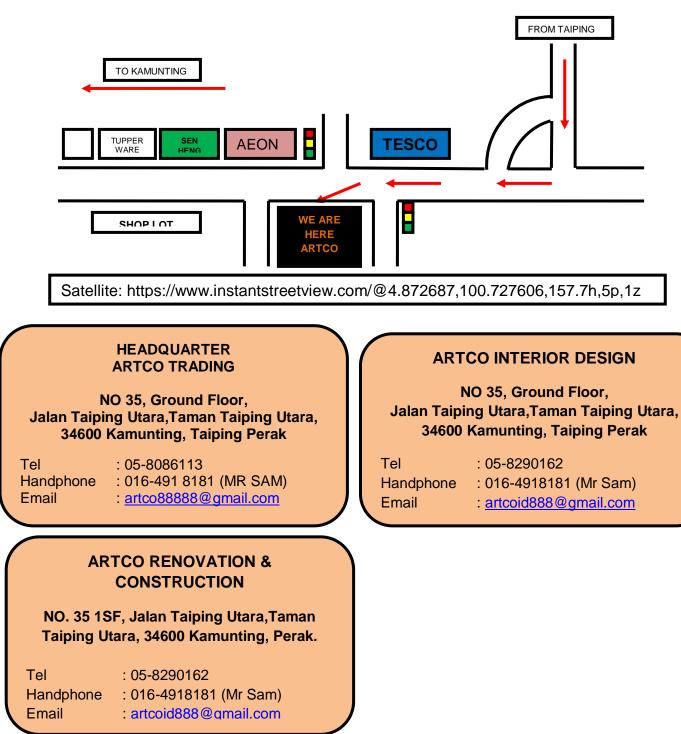

## CORPORATE INFORMATION

| Company Name        | : Artco Trading                                   |
|---------------------|---------------------------------------------------|
| Manager Name        | : Mr Beh Ruey Sin                                 |
| Address             | : No 35, Ground Floor, Jalan Taiping Utara, Taman |
|                     | Taiping Utara, 34600 Kamunting, Perak.            |
| Contact Number      | : 05-8290162                                      |
| Handphone Number    | : 016-4918181                                     |
| Email               | : artcoid888@gmail.com                            |
| Registration Number | : AS0335084-P                                     |
| Registration Date   | : 23 September 2010                               |
| Bank                | : Hong Leong Bank                                 |
| Account Number      | : 33400006601                                     |
|                     |                                                   |