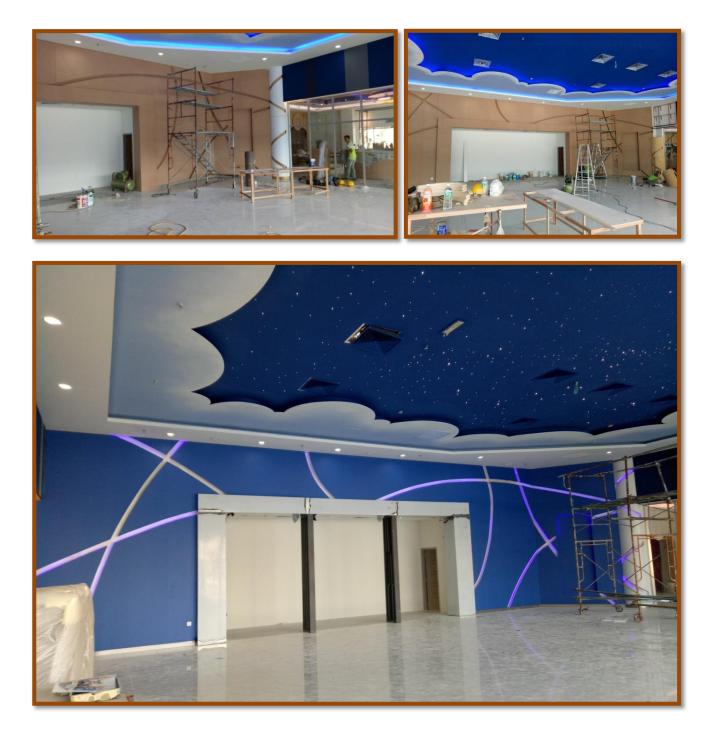

Artco Interior Design (Artco) was officially has been involved in interior decoration work for Movie Animation Park Studio (MAPS). Artco are responsible to make an interior decoration exactly same with the specification that has been agreed. Artco are responsible to fabricate, supply, deliver and install timber joinery & ancillary works for building B02, B03, B04, B05, B09 and B15. Artco also has been given the trust to enhancement Building 07 (B07) Wormhole for interior fitout works for Scene 1, 2, 3, 4, 5, & 8 and floor finishes.

#### **4** DREAM ZONE ENTRANCE