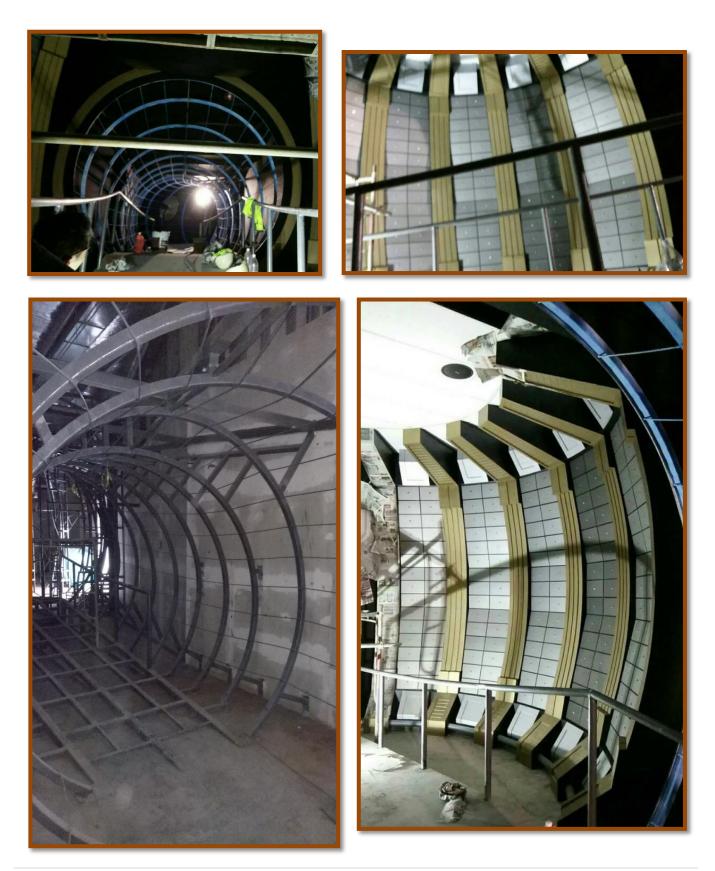

Artco Interior Design (Artco) was officially has been involved in interior decoration work for Movie Animation Park Studio (MAPS). Artco are responsible to make an interior decoration exactly same with the specification that has been agreed. Artco are responsible to fabricate, supply, deliver and install timber joinery & ancillary works for building B02, B03, B04, B05, B09 and B15. Artco also has been given the trust to enhancement Building 07 (B07) Wormhole for interior fitout works for Scene 1, 2, 3, 4, 5, & 8 and floor finishes.