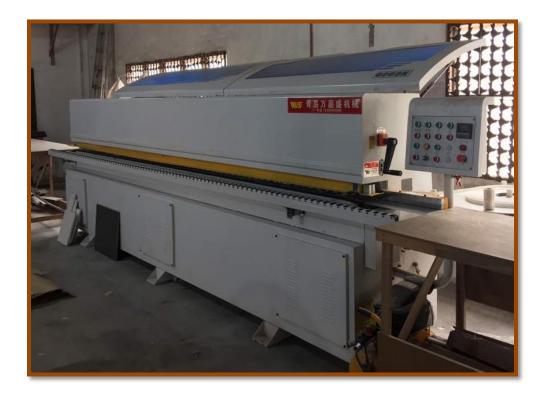

#### **4** ABS EDGING BANDING MACHINE

We use ABS Banding Machine's are to make a perfect finishing of PVC and ABS edges, after trimming unit working. When using the flat edge of the tools, the unit can also work as Glue –Scraper.

This machine contains equipment such as two knives with profile matching the multifunction unit. The specific equipment function is to removal of residual adhesive from the point of juncture between edge and panel.

In addition, this machine is used to cover the exposed sides of materials such as plywood, particle board or MDF, increasing durability and giving the appearance of a solid or more valuable material.