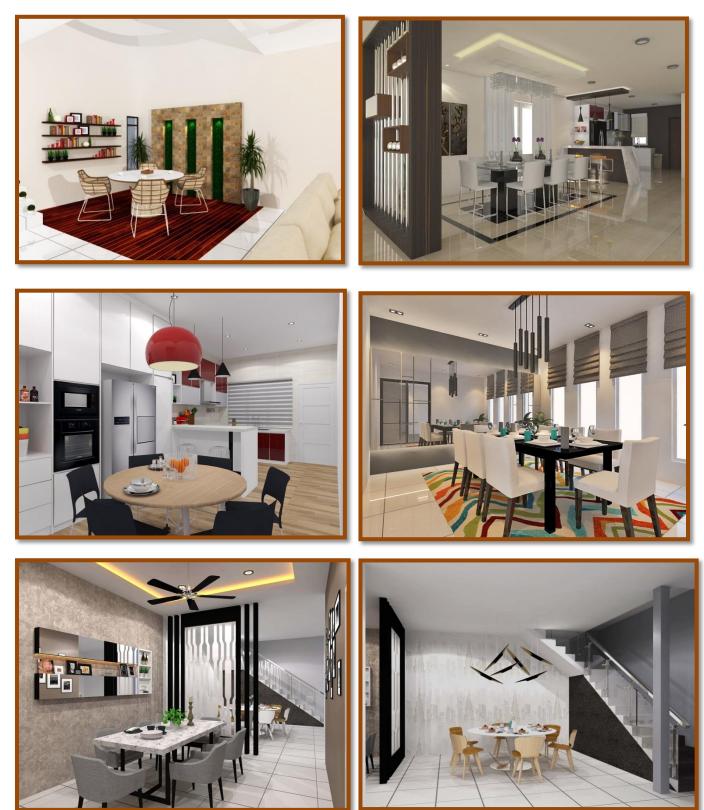

## **ABOUT THE COMPANY**

Artco Trading is a family business that started its operation since year 2010. Artco Trading located at Taiping Perak becomes first choice when it comes to house renovation such as internal interior, external interior, kitchen cabinet, wallpaper installation, construction works, vinyl flooring, tiling and window blinds installation.

In Taiping Perak, Artco have company that is Artco Renovation & Construction and Artco

Interior Design. Artco also have branch at Kuala Kangsar, Perak that is Art Kitchen & Sanitary. Besides that, Artco also have branches at Kedah that is Artco Interior Design in Jitra and Artco Hias Enterprise in Alor Setar.