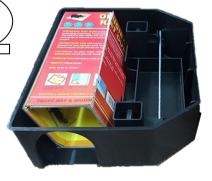

CPI TRBS BETA



The innovative features of CPI TRBS Beta allow us to place multi type of rodent baits, glue board and trapper inside the station. The station is designed with secure lock to match HACCP requirement. HACCP standard has specified that tamper resistant bait station should be used with bait secured in the station so that the risk of rodents removing the bait is minimized. The station is ideal for indoor and outdoor rodent control.

CPI Glue Board Beta





CPI Mini Trapper

## Compesti Sdn Bhd

Address: No. 17, Jalan Utama 2/16, Taman Perindustirian Puchong Utama, 47100 Puchong, Selangor. Phone: +03-8060 2729 / +6011-1422 7369 Mobile: +6012-281 6710 Fax: +603-8060 2729

E-mail: enquiry@compesti.com