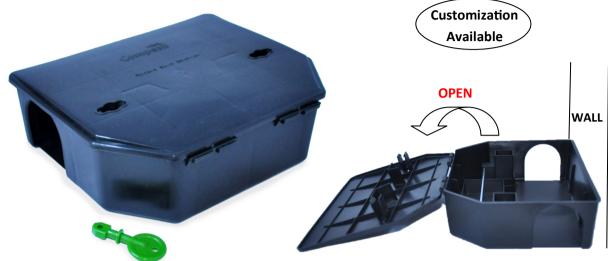

CPI TRBS BETA

The innovative features of CPI TRBS Beta allow us to place multi type of rodent baits, glue board and trapper inside the station. The station is designed with secure lock to match HACCP requirement. HACCP standard has specified that tamper resistant bait station should be used with bait secured in the station so that the risk of rodents removing the bait is minimized. The station is ideal for indoor and outdoor rodent control.