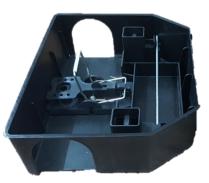

CPI TRBS BETA



The innovative features of CPI TRBS Beta allow us to place multi type of rodent baits, glue board and trapper inside the station. The station is designed with secure lock to match HACCP requirement. HACCP standard has specified that tamper resistant bait station should be used with bait secured in the station so that the risk of rodents removing the bait is minimized. The station is ideal for indoor and outdoor rodent control.

CPI Glue Board Beta





CPI Mini Trapper

## Compesti Sdn Bhd

Address: No. 17, Jalan Utama 2/16, Taman Perindustirian Puchong Utama, 47100 Puchong, Selangor. Phone: +03-8060 2729 / +6011-1422 7369 Mobile: +6012-281 6710 Fax: +603-8060 2729

E-mail: enquiry@compesti.com