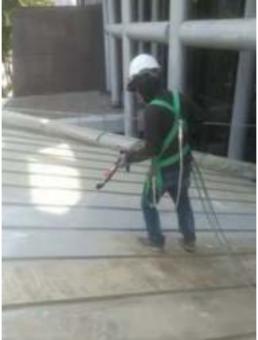

#### Metal Deck Roofing Polyurea Waterproofing Coating Prince Court Medical Centre