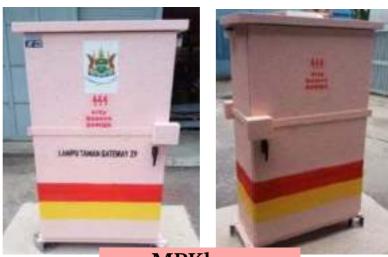

## Anti-Stick Coating Light Pole

**Clearcoat AS200 System for Light Pole** 

Clearcoat AS200 System MBSA Traffic Pole

Clearcoat AS200 System MBSA Traffic Pole

#### Anti-Stick Coating Light Pole

Galvanize Coating CG System for Light Pole