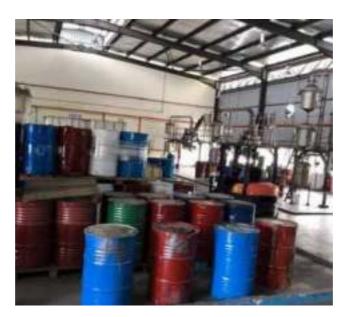

## Schedule Waste Management

| SW204 | Sludges containing one or several metals including chromium,<br>copper, nickel, zinc, lead, cadmium, aluminium, tin, vanadium and<br>beryllium |
|-------|------------------------------------------------------------------------------------------------------------------------------------------------|
| SW206 | Spent inorganic acids                                                                                                                          |
| SW305 | Spent lubricating oil                                                                                                                          |
| SW306 | Spent hydraulic oil                                                                                                                            |
| SW307 | Spent mineral oil-water emulsion                                                                                                               |
| SW322 | Waste of non-halogenated organic solvents                                                                                                      |
| SW323 | Waste of halogenated organic solvents                                                                                                          |
| SW409 | Disposed containers, bags or equipment contaminated with chemicals, pesticides, mineral oil or scheduled wastes                                |
| SW410 | Rags, plastics, papers or filters contaminated with scheduled wastes                                                                           |
| SW416 | Sludged of inks, paints, pigments, lacquer, dye or varnish                                                                                     |
| SW417 | Waste of inks, paints, pigments, lacquer, dye or varnish                                                                                       |
| SW418 | Discarded of off-specification inks, paints, pigments, lacquer, dye, or varnish products containing organic solvent                            |