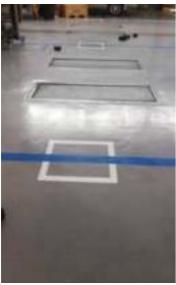

#### Floor Coating 3D Images System

2D Image + Self Leveling Epoxy Topcoat

**3D Image + Self Leveling** Epoxy + PU UV Topcoat