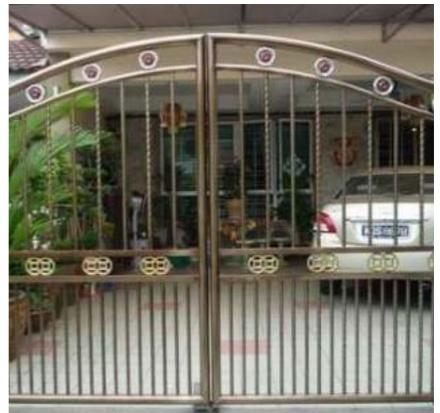

## Anti-Stick Coating Light Pole

**Clearcoat AS200 System for Light Pole** 

Clearcoat AS200 System MBSA Traffic Pole

Clearcoat AS200 System MBSA Traffic Pole

#### Anti-Stick Coating Light Pole

Galvanize Coating CG System for Light Pole