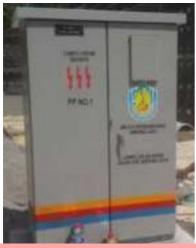

## Anti-Stick Coating Light Pole

**Clearcoat AS200 System for Light Pole** 

Clearcoat AS200 System MBSA Traffic Pole

Clearcoat AS200 System MBSA Traffic Pole

#### Anti-Stick Coating Light Pole

Galvanize Coating CG System for Light Pole