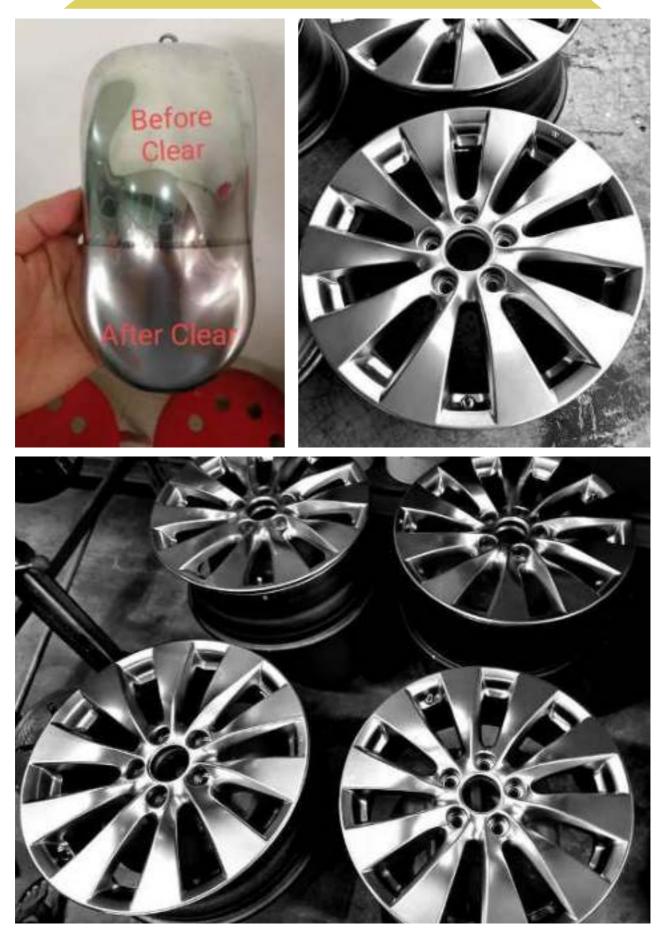

#### Spray Service Powdercoated Aluminium

#### Spray Service Stainless Steel (MITEC)