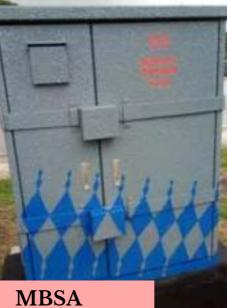

#### Anti-Stick Coating Feeder Pillar

Majlis Perbandaran Sepang (Clearcoat AS200)

Majlis Perbandaran Sepang (Gelcoat AS600)

#### Anti-Stick Coating Feeder Pillar

MBSJ (Gelcoat AS600)

(Clearcoat AS200)

(Gelcoat AS600)

MPKJ (Gelcoat AS600)

MPKS (Clearcoat AS200)

MPAJ (Clearcoat AS200)

MPKlang (Gelcoat AS600)

Anti-Stick Coating Feeder Pillar

Tenaga Nasional (Clearcoat AS200)

Tenaga Nasional (Gelcoat AS600)

(Clearcoat AS200)

JKR (Clearcoat AS200)

MPPD (Clearcoat AS200)