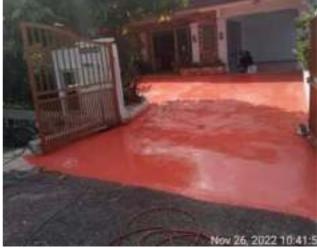

#### Floor Coating Floor Coating with Many Different System

Epoxy Colour Gloss System

Epoxy Transparent Clear Natural Gloss System

Mortar + PU MS for Loading Bay

PU MS Semi-Gloss System

PU MS 3mm System

Epoxy Primer + PU MS Topcoat 3mm for Outdoor & Indoor

#### Floor Coating Floor Coating with Many Different System

Epoxy Primer + PU MS Topcoat 3mm for Food Industry

Epoxy Primer + PU Topcoat + Line for Basket Ball Court

Epoxy Filler + Primer for Broken Floor

Mortal Epoxy Water Proofing Primer 5mm + PU MS Topcoat 3mm for Sony Factory

Epoxy Primer + PU MS Topcoat + Line for Indoor Sport Court

Process to Repair Cracked Floor