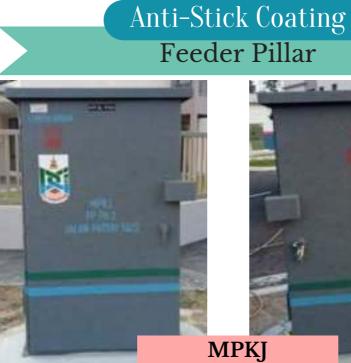

#### Anti-Stick Coating Feeder Pillar

Majlis Perbandaran Sepang (Clearcoat AS200)

Majlis Perbandaran Sepang (Gelcoat AS600)

#### Anti-Stick Coating Feeder Pillar

MBSJ (Gelcoat AS600)

(Clearcoat AS200)

(Gelcoat AS600)

MPKJ (Gelcoat AS600)

MPKS (Clearcoat AS200)

MPAJ (Clearcoat AS200)

MPKlang (Gelcoat AS600)