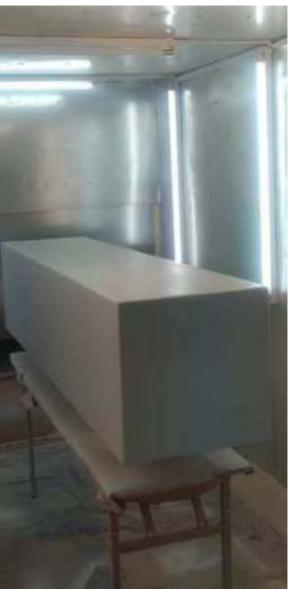

#### Floor Coating 3D Images System

2D Image + Self Leveling Epoxy Topcoat

**3D Image + Self Leveling** Epoxy + PU UV Topcoat