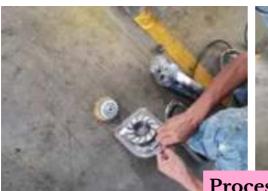

Mortal Epoxy Water Proofing Primer 5mm + PU MS Topcoat 3mm for Sony Factory

Epoxy Primer + PU MS Topcoat + Line for Indoor Sport Court

Process to Repair Cracked Floor