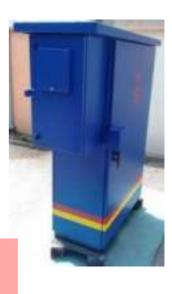

#### Anti-Stick Coating Feeder Pillar

Majlis Perbandaran Sepang (Clearcoat AS200)

Majlis Perbandaran Sepang (Gelcoat AS600)

#### Anti-Stick Coating Feeder Pillar

MBSJ (Gelcoat AS600)

(Clearcoat AS200)

(Gelcoat AS600)

MPKJ (Gelcoat AS600)

MPKS (Clearcoat AS200)

MPAJ (Clearcoat AS200)

MPKlang (Gelcoat AS600)