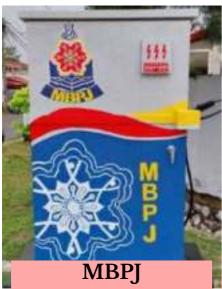

#### Anti-Stick Coating Feeder Pillar

Majlis Perbandaran Sepang (Clearcoat AS200)

Majlis Perbandaran Sepang (Gelcoat AS600)

#### Anti-Stick Coating Feeder Pillar

MBSJ (Gelcoat AS600)

(Clearcoat AS200)

(Gelcoat AS600)

MPKJ (Gelcoat AS600)

MPKS (Clearcoat AS200)

MPAJ (Clearcoat AS200)

MPKlang (Gelcoat AS600)

Anti-Stick Coating Feeder Pillar

Tenaga Nasional (Clearcoat AS200)

Tenaga Nasional (Gelcoat AS600)

(Clearcoat AS200)

JKR (Clearcoat AS200)

MPPD (Clearcoat AS200)

#### <u>Clients List :</u>

Anti-Stick Coating

**CLIENTS** 

- TNB
- DBKL
- MBSJ
- MPKJ
- MBPJ
- MBSA
- MPKS
- MPKlang
- MPAmpang
- MPSepang
- MPSelayang
- JKR
- Gamuda
- IOI Properties