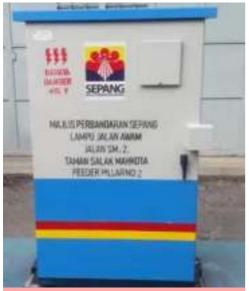

#### Anti-Stick Coating Feeder Pillar

Majlis Perbandaran Sepang (Clearcoat AS200)

Majlis Perbandaran Sepang (Gelcoat AS600)

#### Anti-Stick Coating Feeder Pillar

MBSJ (Gelcoat AS600)

(Clearcoat AS200)

(Gelcoat AS600)

MPKJ (Gelcoat AS600)

MPKS (Clearcoat AS200)

MPAJ (Clearcoat AS200)

MPKlang (Gelcoat AS600)

Anti-Stick Coating Feeder Pillar

Tenaga Nasional (Clearcoat AS200)

Tenaga Nasional (Gelcoat AS600)

(Clearcoat AS200)

JKR (Clearcoat AS200)

MPPD (Clearcoat AS200)