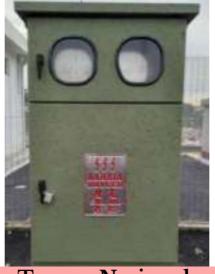

#### Anti-Stick Coating Feeder Pillar

Majlis Perbandaran Sepang (Clearcoat AS200)

Majlis Perbandaran Sepang (Gelcoat AS600)

#### Anti-Stick Coating Feeder Pillar

MBSJ (Gelcoat AS600)

(Clearcoat AS200)

(Gelcoat AS600)

MPKJ (Gelcoat AS600)

MPKS (Clearcoat AS200)

MPAJ (Clearcoat AS200)

MPKlang (Gelcoat AS600)

Anti-Stick Coating Feeder Pillar

Tenaga Nasional (Clearcoat AS200)

Tenaga Nasional (Gelcoat AS600)

(Clearcoat AS200)

JKR (Clearcoat AS200)

MPPD (Clearcoat AS200)

#### <u>Clients List :</u>

Anti-Stick Coating

**CLIENTS** 

- TNB
- DBKL
- MBSJ
- MPKJ
- MBPJ
- MBSA
- MPKS
- MPKlang
- MPAmpang
- MPSepang
- MPSelayang
- JKR
- Gamuda
- IOI Properties