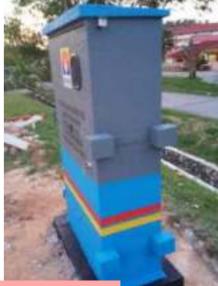

#### Anti-Stick Coating Feeder Pillar

Majlis Perbandaran Sepang (Clearcoat AS200)

Majlis Perbandaran Sepang (Gelcoat AS600)

#### Anti-Stick Coating Feeder Pillar

MBSJ (Gelcoat AS600)

(Clearcoat AS200)

(Gelcoat AS600)

MPKJ (Gelcoat AS600)

MPKS (Clearcoat AS200)

MPAJ (Clearcoat AS200)

MPKlang (Gelcoat AS600)

Anti-Stick Coating Feeder Pillar

Tenaga Nasional (Clearcoat AS200)

Tenaga Nasional (Gelcoat AS600)

(Clearcoat AS200)

JKR (Clearcoat AS200)

MPPD (Clearcoat AS200)