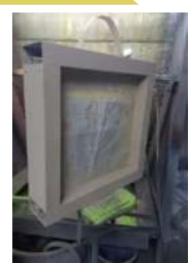

#### Floor Coating 3D Images System

2D Image + Self Leveling Epoxy Topcoat

**3D Image + Self Leveling** Epoxy + PU UV Topcoat