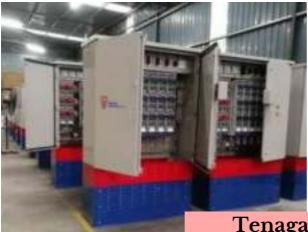

Anti-Stick Coating Feeder Pillar

Tenaga Nasional (Clearcoat AS200)

Tenaga Nasional (Gelcoat AS600)

(Clearcoat AS200)

JKR (Clearcoat AS200)

MPPD (Clearcoat AS200)

#### <u>Clients List :</u>

Anti-Stick Coating

**CLIENTS** 

- TNB
- DBKL
- MBSJ
- MPKJ
- MBPJ
- MBSA
- MPKS
- MPKlang
- MPAmpang
- MPSepang
- MPSelayang
- JKR
- Gamuda
- IOI Properties