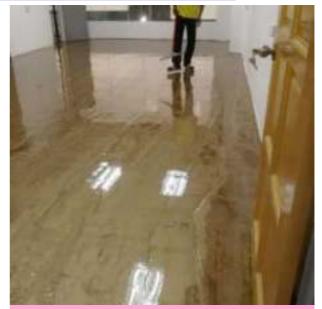

#### Floor Coating Floor Coating with Many Different System

Epoxy Colour Gloss System

Epoxy Transparent Clear Natural Gloss System

Mortar + PU MS for Loading Bay

PU MS Semi-Gloss System

PU MS 3mm System

Epoxy Primer + PU MS Topcoat 3mm for Outdoor & Indoor

#### Floor Coating Floor Coating with Many Different System

Epoxy Primer + PU MS Topcoat 3mm for Food Industry

Epoxy Primer + PU Topcoat + Line for Basket Ball Court

Epoxy Filler + Primer for Broken Floor