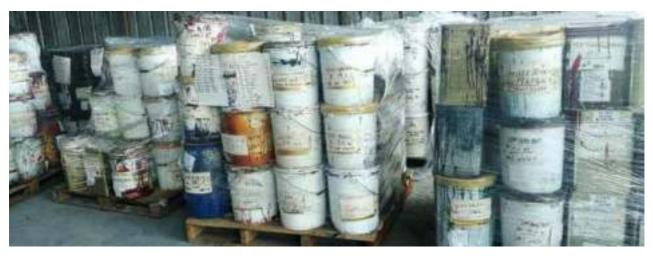

## Schedule Waste Management

| SW204 | Sludges containing one or several metals including chromium,<br>copper, nickel, zinc, lead, cadmium, aluminium, tin, vanadium and<br>beryllium |
|-------|------------------------------------------------------------------------------------------------------------------------------------------------|
| SW206 | Spent inorganic acids                                                                                                                          |
| SW305 | Spent lubricating oil                                                                                                                          |
| SW306 | Spent hydraulic oil                                                                                                                            |
| SW307 | Spent mineral oil-water emulsion                                                                                                               |
| SW322 | Waste of non-halogenated organic solvents                                                                                                      |
| SW323 | Waste of halogenated organic solvents                                                                                                          |
| SW409 | Disposed containers, bags or equipment contaminated with chemicals, pesticides, mineral oil or scheduled wastes                                |
| SW410 | Rags, plastics, papers or filters contaminated with scheduled wastes                                                                           |
| SW416 | Sludged of inks, paints, pigments, lacquer, dye or varnish                                                                                     |
| SW417 | Waste of inks, paints, pigments, lacquer, dye or varnish                                                                                       |
| SW418 | Discarded of off-specification inks, paints, pigments, lacquer, dye, or varnish products containing organic solvent                            |