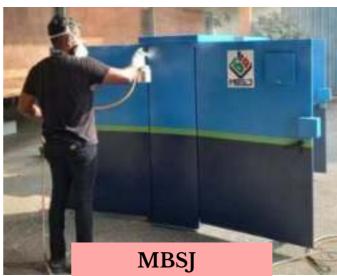

#### Anti-Stick Coating Feeder Pillar

MBSJ (Gelcoat AS600)

(Clearcoat AS200)

(Gelcoat AS600)

MPKJ (Gelcoat AS600)

MPKS (Clearcoat AS200)

MPAJ (Clearcoat AS200)

MPKlang (Gelcoat AS600)