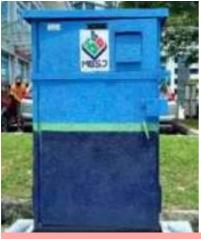

#### Anti-Stick Coating Feeder Pillar

Majlis Perbandaran Sepang (Clearcoat AS200)

Majlis Perbandaran Sepang (Gelcoat AS600)

#### Anti-Stick Coating Feeder Pillar

MBSJ (Gelcoat AS600)

(Clearcoat AS200)

(Gelcoat AS600)

MPKJ (Gelcoat AS600)

MPKS (Clearcoat AS200)

MPAJ (Clearcoat AS200)

MPKlang (Gelcoat AS600)

Anti-Stick Coating Feeder Pillar

Tenaga Nasional (Clearcoat AS200)

Tenaga Nasional (Gelcoat AS600)

(Clearcoat AS200)

JKR (Clearcoat AS200)

MPPD (Clearcoat AS200)

#### <u>Clients List :</u>

Anti-Stick Coating

**CLIENTS** 

- TNB
- DBKL
- MBSJ
- MPKJ
- MBPJ
- MBSA
- MPKS
- MPKlang
- MPAmpang
- MPSepang
- MPSelayang
- JKR
- Gamuda
- IOI Properties