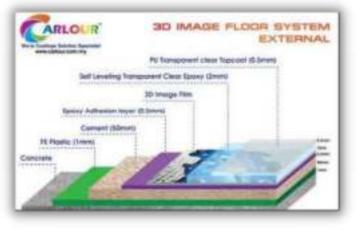

#### Floor Coating 3D Images System

2D Image + Self Leveling Epoxy Topcoat

**3D Image + Self Leveling** Epoxy + PU UV Topcoat