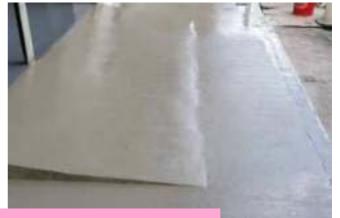

#### Floor Coating 3D Images System

2D Image + Self Leveling Epoxy Topcoat

**3D Image + Self Leveling** Epoxy + PU UV Topcoat