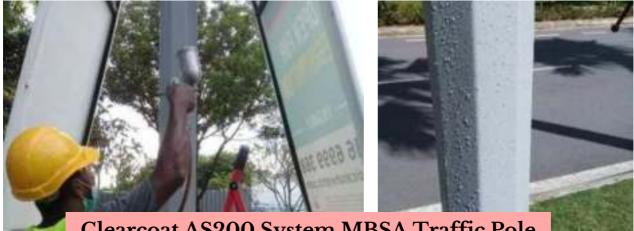

## Anti-Stick Coating Light Pole

**Clearcoat AS200 System for Light Pole** 

Clearcoat AS200 System MBSA Traffic Pole

Clearcoat AS200 System MBSA Traffic Pole