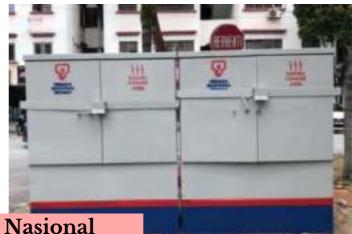

#### Anti-Stick Coating Feeder Pillar

Majlis Perbandaran Sepang (Clearcoat AS200)

Majlis Perbandaran Sepang (Gelcoat AS600)

#### Anti-Stick Coating Feeder Pillar

MBSJ (Gelcoat AS600)

(Clearcoat AS200)

(Gelcoat AS600)

MPKJ (Gelcoat AS600)

MPKS (Clearcoat AS200)

MPAJ (Clearcoat AS200)

MPKlang (Gelcoat AS600)