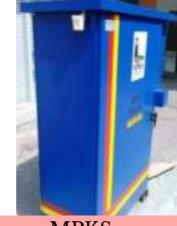

#### Anti-Stick Coating Feeder Pillar

Majlis Perbandaran Sepang (Clearcoat AS200)

Majlis Perbandaran Sepang (Gelcoat AS600)

#### Anti-Stick Coating Feeder Pillar

MBSJ (Gelcoat AS600)

(Clearcoat AS200)

(Gelcoat AS600)

MPKJ (Gelcoat AS600)

MPKS (Clearcoat AS200)

MPAJ (Clearcoat AS200)

MPKlang (Gelcoat AS600)