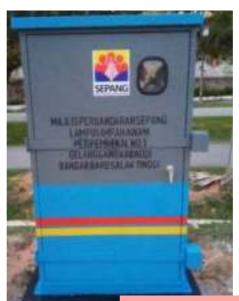

#### Anti-Stick Coating Feeder Pillar

Majlis Perbandaran Sepang (Clearcoat AS200)

Majlis Perbandaran Sepang (Gelcoat AS600)

#### Anti-Stick Coating Feeder Pillar

MBSJ (Gelcoat AS600)

(Clearcoat AS200)

(Gelcoat AS600)

MPKJ (Gelcoat AS600)

MPKS (Clearcoat AS200)

MPAJ (Clearcoat AS200)

MPKlang (Gelcoat AS600)

Anti-Stick Coating Feeder Pillar

Tenaga Nasional (Clearcoat AS200)

Tenaga Nasional (Gelcoat AS600)

(Clearcoat AS200)

JKR (Clearcoat AS200)

MPPD (Clearcoat AS200)