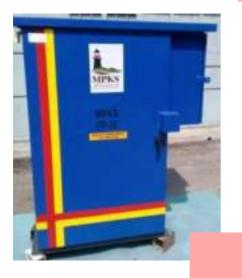

#### Anti-Stick Coating Feeder Pillar

Majlis Perbandaran Sepang (Clearcoat AS200)

Majlis Perbandaran Sepang (Gelcoat AS600)

#### Anti-Stick Coating Feeder Pillar

MBSJ (Gelcoat AS600)

(Clearcoat AS200)

(Gelcoat AS600)

MPKJ (Gelcoat AS600)

MPKS (Clearcoat AS200)

MPAJ (Clearcoat AS200)

MPKlang (Gelcoat AS600)