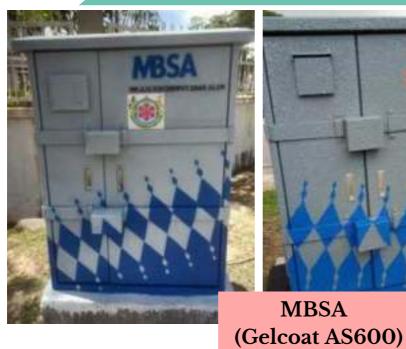

#### Anti-Stick Coating Feeder Pillar

Majlis Perbandaran Sepang (Clearcoat AS200)

Majlis Perbandaran Sepang (Gelcoat AS600)

#### Anti-Stick Coating Feeder Pillar

MBSJ (Gelcoat AS600)

(Clearcoat AS200)

(Gelcoat AS600)

MPKJ (Gelcoat AS600)

MPKS (Clearcoat AS200)

MPAJ (Clearcoat AS200)

MPKlang (Gelcoat AS600)

Anti-Stick Coating Feeder Pillar

Tenaga Nasional (Clearcoat AS200)

Tenaga Nasional (Gelcoat AS600)

(Clearcoat AS200)

JKR (Clearcoat AS200)

MPPD (Clearcoat AS200)

#### <u>Clients List :</u>

Anti-Stick Coating

**CLIENTS** 

- TNB
- DBKL
- MBSJ
- MPKJ
- MBPJ
- MBSA
- MPKS
- MPKlang
- MPAmpang
- MPSepang
- MPSelayang
- JKR
- Gamuda
- IOI Properties