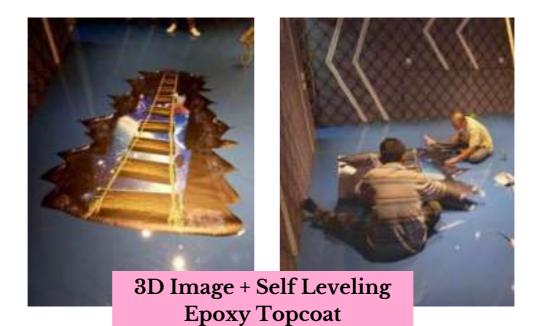

#### Floor Coating 3D Images System

2D Image + Self Leveling Epoxy Topcoat

**3D Image + Self Leveling** Epoxy + PU UV Topcoat