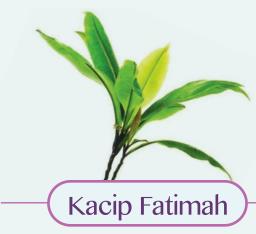

# Combination of Chinese and Western Ingredients

Employ soy isoflavones (phytoestrogens) with traditional herbal (Manjakani, Kacip Fatimah, Pueraria Mirifica, etc.) to achieve a more significant effect.

Helps in breast enhancement, aid in regulating female hormones and maintaining women's health and beauty.

Known as "Female's Tongkat Ali", can help to kill germs, increase pregnancy rates, treat frigidity and regulate female endocrine system.

# **Specification**

Name: ISOduce®

Content: 20 sachets per box

Main Ingredients: Soy Isoflavones, Elderflower Powder, Silk Amino Acids, Oat Powders, Pueraria Mirifica, Kacip Fatimah, Soy Powder, Manjakani