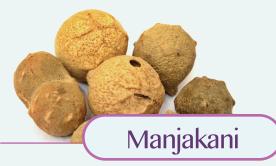

# Combination of Chinese and Western Ingredients

Employ soy isoflavones (phytoestrogens) with traditional herbal (Manjakani, Kacip Fatimah, Pueraria Mirifica, etc.) to achieve a more significant effect.

# **Specification**

Name: ISOduce®

Content: 20 sachets per box

Main Ingredients: Soy Isoflavones, Elderflower Powder, Silk Amino Acids, Oat Powders, Pueraria Mirifica, Kacip Fatimah, Soy Powder, Manjakani