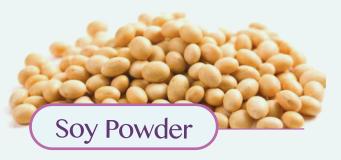

## Use Only Non-GMO Soybeans

Strict selection of high-quality natural soybeans, utilize non-genetically modified soybeans in order to ensure it is safe for consumption.

# **Specification**

Name: ISOduce®

Content: 20 sachets per box

Main Ingredients: Soy Isoflavones, Elderflower Powder, Silk Amino Acids, Oat Powders, Pueraria Mirifica, Kacip Fatimah, Soy Powder, Manjakani