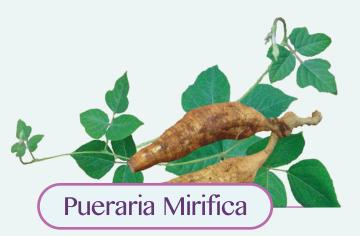

# Combination of Chinese and Western Ingredients

Employ soy isoflavones (phytoestrogens) with traditional herbal (Manjakani, Kacip Fatimah, Pueraria Mirifica, etc.) to achieve a more significant effect.

Helps in breast enhancement, aid in regulating female hormones and maintaining women's health and beauty.

Known as "Female's Tongkat Ali", can help to kill germs, increase pregnancy rates, treat frigidity and regulate female endocrine system.

# **Specification**

Name: ISOduce®

Content: 20 sachets per box

Main Ingredients: Soy Isoflavones, Elderflower Powder, Silk Amino Acids, Oat Powders, Pueraria Mirifica, Kacip Fatimah, Soy Powder, Manjakani