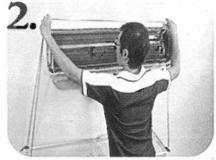

7. Must remember to leave a gap for you to insert the transparent film in the back of the air conditioner.

2.Use both hands to pull up the bracket and hanging above the split type air conditioner on both corners, must insert and securely fix the plastic board (Push button) in the back of the air conditioner.