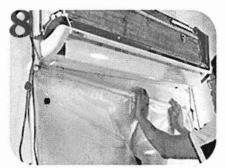

5.Insert the big size of transparent film in the back of the air conditioner and tighten the cleaning cover by adjust the rope stopper.

8.Insert the transparent film to the lower back of the air conditioner.