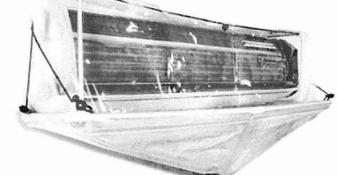

 Finally pull up rope stoppers around the four corners to the same level to finish the installation.

1.2.6.7.8.9.

Open type cleaning cover steps + Closed type cleaning cover (All the steps)