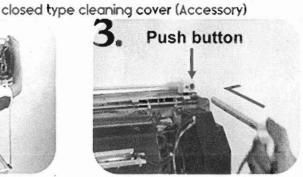

7. Must remember to leave a gap for you to insert the transparent film in the back of the air conditioner.

2.Use both hands to pull up the bracket and hanging above the split type air conditioner on both corners, must insert and securely fix the plastic board (Push button) in the back of the air conditioner.

Second Generation Open type cleaning cover +

3.Push in "C shaped support bracket" of closed type cleaning cover to the hole on the plastic board, if inserted properly you will hear "Ka" sound.

6.Pull up open type cleaning cover's two rope stoppers that is against the wall until it's near the bottom of the air conditioner on both side.