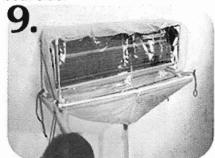

5.Insert the big size of transparent film in the back of the air conditioner and tighten the cleaning cover by adjust the rope stopper.

8.Insert the transparent film to the lower back of the air conditioner.