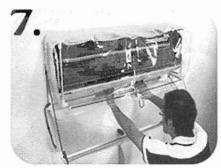

7. Must remember to leave a gap for you to insert the transparent film in the back of the air conditioner.

2.Use both hands to pull up the bracket and hanging above the split type air conditioner on both corners, must insert and securely fix the plastic board (Push button) in the back of the air conditioner.