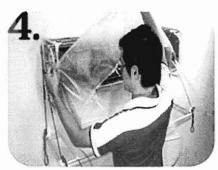

## King pump Full Cover Washing Tools

King Pump

1.First open the Open type cleaning cover and make sure the white connector in the middle are connected and fixed.

4.Place the closed type cleaning cover on C shaped support bracket, insert those two small transparent films on both side in the back of the air conditioner.