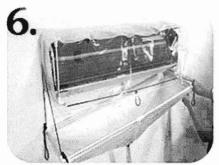

Second Generation Open type cleaning cover +

3.Push in "C shaped support bracket" of closed type cleaning cover to the hole on the plastic board, if inserted properly you will hear "Ka" sound.

6.Pull up open type cleaning cover's two rope stoppers that is against the wall until it's near the bottom of the air conditioner on both side.