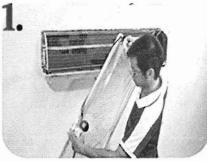

## King pump Full Cover Washing Tools

King Pump

1.First open the Open type cleaning cover and make sure the white connector in the middle are connected and fixed.

4.Place the closed type cleaning cover on C shaped support bracket, insert those two small transparent films on both side in the back of the air conditioner.