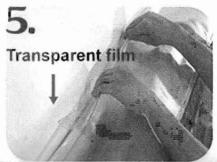

5.Insert the big size of transparent film in the back of the air conditioner and tighten the cleaning cover by adjust the rope stopper.

8.Insert the transparent film to the lower back of the air conditioner.