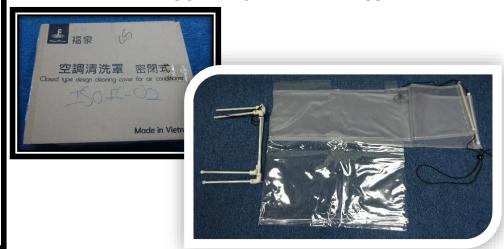

### **Full Cover Washing Tool**

Super-quickly assembled in 40 seconds.

- Small volume and easily taken.
- Specially washing tool and Popularly international.

KING PUMP CLOSED TYPE DESIGN CLEANING COVER FOR WALL MOUNTED SPLIT TYPE AIR-COND

KING PUMP CLOSED TYPE DESIGN CLEANING COVER FOR WALL MOUNTED SPLIT TYPE AIR-COND