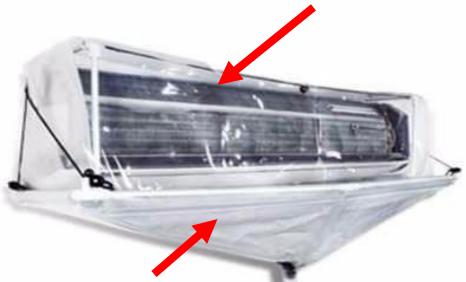

## Acid and alkali resistance, Inverted triangle

Easily step and can be fixed right now.

## More protection with transparent film

Can effectively avoid impurity on the wall, floor and funitures.