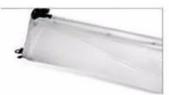

#### King Pump Full Cover (Open Type + Closed Type) For Wall Mounted Split Air-Cond Application

Open type cleaning cover steps + Closed type cleaning cover (All the steps)

www.kingpump.com.tw

KING PUMP OPEN TYPE OF CLEANING COVER FOR WALL MOUNTED SPLIT TYPE AIR-COND

KING PUMP CLOSED TYPE DESIGN CLEANING COVER FOR WALL MOUNTED SPLIT TYPE AIR-COND