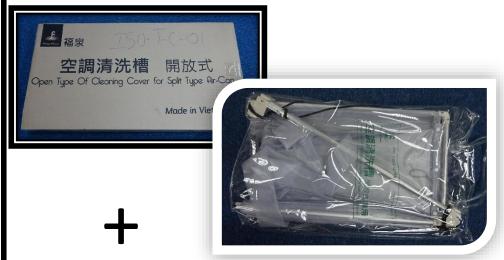

egrative drain-pipe

Effectively avoid tube outshape, caused by taken in and can not drain off water which will be with better wndurance.



## Acid and alkali resistance, Inverted triangle

Easily step and can be fixed right now.



## More protection with transparent film

Can effectively avoid impurity on the wall, floor and funitures.



## Easily taken and also more convenient for ridding

> Light, small volume and easily taken.



### **CULMI AIR-COND & REFRIGERATION PARTS SUPPLY SDN BHD**

(BEH H/P: 012-3111 367)

#### King Pump Full Cover (Open Type + Closed Type) For Wall Mounted Split Air-Cond Application



Open type cleaning cover steps + Closed type cleaning cover (All the steps)

www.kingpump.com.tw

KING PUMP OPEN TYPE OF CLEANING COVER FOR WALL MOUNTED SPLIT TYPE AIR-COND



KING PUMP CLOSED TYPE DESIGN CLEANING COVER FOR WALL MOUNTED SPLIT TYPE AIR-COND