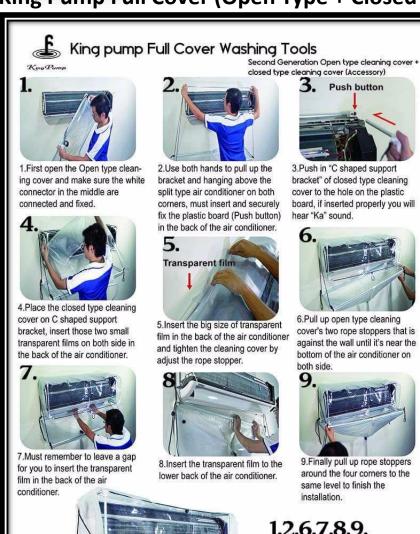

#### King Pump Full Cover (Open Type + Closed Type) For Wall Mounted Split Air-Cond Application

Open type cleaning cover steps + Closed type cleaning cover (All the steps)

www.kingpump.com.tw

KING PUMP OPEN TYPE OF CLEANING COVER FOR WALL MOUNTED SPLIT TYPE AIR-COND