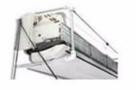

### **Full Cover Washing Tool**

Super-quickly assembled in 40 seconds.

- Small volume and easily taken.
- Specially washing tool and Popularly international.

KING PUMP CLOSED TYPE DESIGN CLEANING COVER FOR WALL MOUNTED SPLIT TYPE AIR-COND

KING PUMP OPEN TYPE OF CLEANING COVER FOR WALL MOUNTED SPLIT TYPE AIR-COND