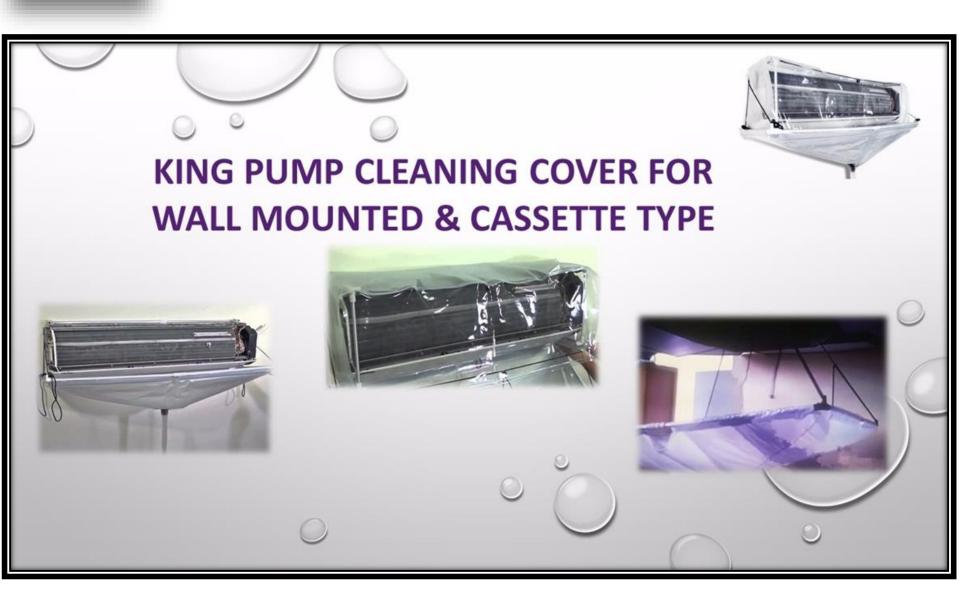

### **Full Cover Washing Tool**

Super-quickly assembled in 40 seconds.

- Small volume and easily taken.
- Specially washing tool and Popularly international.

KING PUMP CLOSED TYPE DESIGN CLEANING COVER FOR WALL MOUNTED SPLIT TYPE AIR-COND

KING PUMP OPEN TYPE OF CLEANING COVER FOR WALL MOUNTED SPLIT TYPE AIR-COND