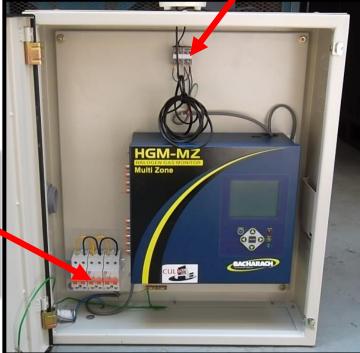

## Panel Board Fabrication with Gas Monitor and Electrical Accessories Installation

Strobe Light (IP55) (For HGM-MZ – 1-set & MZ-RD)

> **Terminal For** Visual Alarm Connection

- MCB (LS) 16A (Main Incoming Supply)
- MCB (LS) 6A (Stand By For Future)
- MCB (LS) 6A (For Gas Monitor)