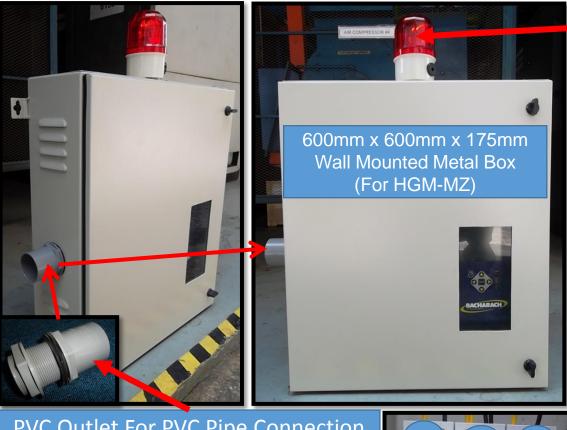

## IJN Chiller Plant Room Layout With Refrigerant Gas Monitor Installation C/W Accessories