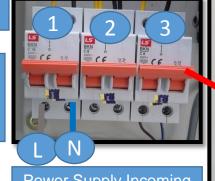

## Panel Board Fabrication with Gas Monitor and Electrical Accessories Installation

Strobe Light (IP55) (For HGM-MZ – 1-set & MZ-RD)

> **Terminal For** Visual Alarm Connection

- MCB (LS) 16A (Main Incoming Supply)
- MCB (LS) 6A (Stand By For Future)
- MCB (LS) 6A (For Gas Monitor)

Power Supply Incoming (230V / 1Ph / 50 Hz)