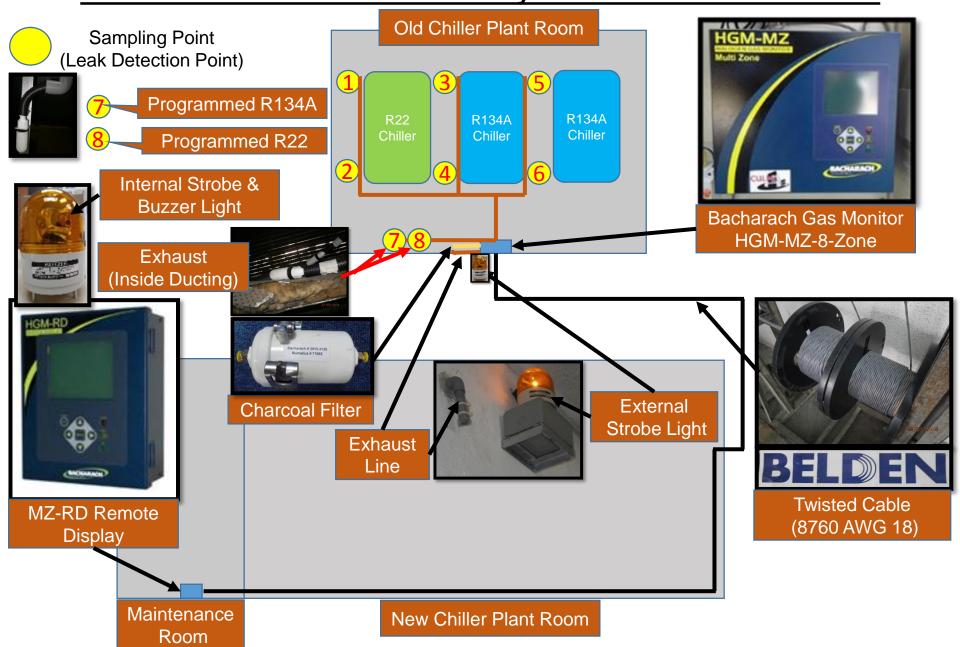

## IJN DCS Plant Kuala Lumpur (OLD) Bacharach Gas Monitor Installation Layout With Product Identification