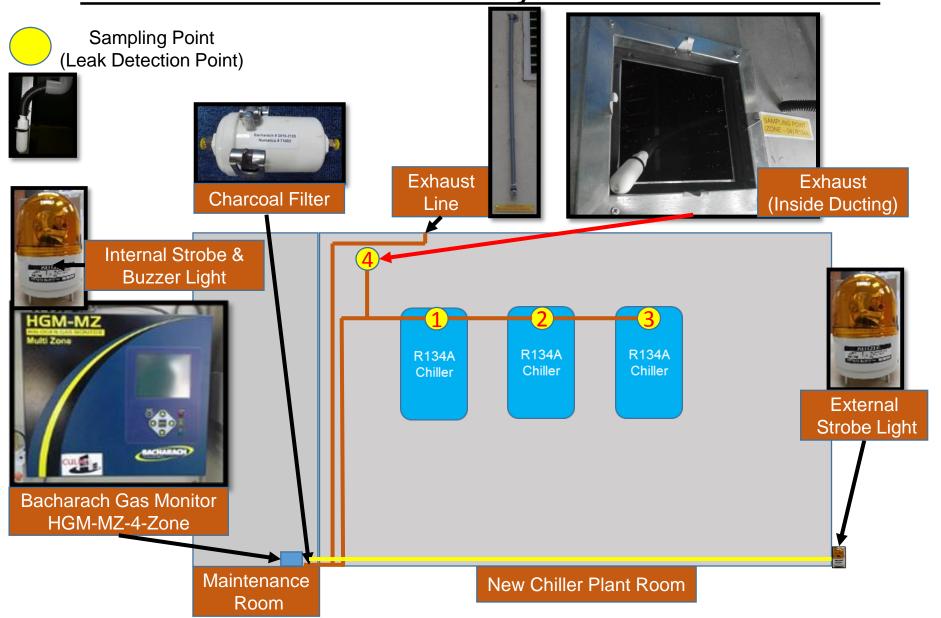

## IJN DCS Plant Kuala Lumpur (NEW) Bacharach Gas Monitor Installation Layout With Product Identification