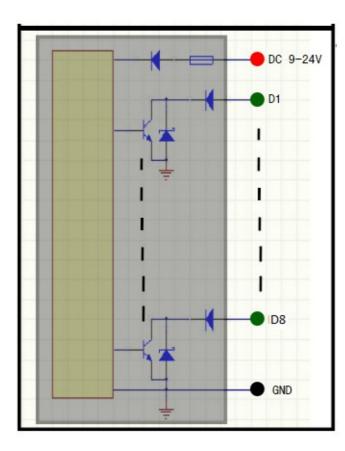

#### **SPECIFICATIONS & OUTPUT CIRCUIT**

Recommendation: Please connector a 10k resistor to every channel output as above diagram to provide stable output to the controller.

| Power Supply          | 9-24Vdc          |  |
|-----------------------|------------------|--|
| Max. consumption      | 160mA            |  |
| Output type           | NPN              |  |
| No. of Channels       | 8                |  |
| Channel Spacing       | 10mm             |  |
| Pole Detection        | N-Pole or S-POLE |  |
| Output current        | 100mA            |  |
| Sensing range         | 5~55mm           |  |
| Recommended range     | 20~40mm          |  |
| Connector             | DC2-10P          |  |
| Operating temperature | -10~+50'C        |  |

\*D1 ~ D8 = OUTPUT