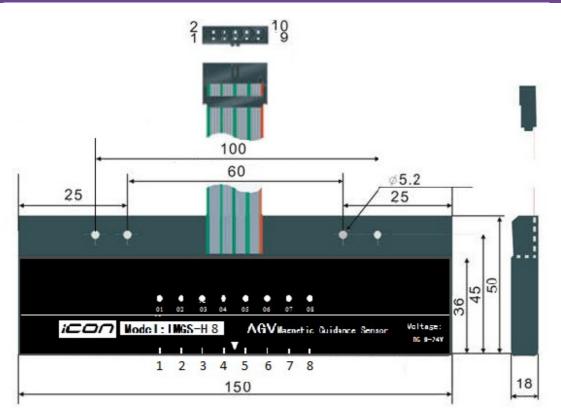

|  |
| Sensing range         | 5~55mm           |  |
| Recommended range     | 20~40mm          |  |
| Connector             | DC2-10P          |  |
| Operating temperature | -10~+50'C        |  |

\*D1 ~ D8 = OUTPUT



### **TERMINAL CONNECTION**

#### CONNECTOR SPECIFICATIONS

ноги ноок socket dc2-10p 2 x 10P РІТСН 2.5MM

接线端子定义

| - | 2 4 | 6 8 10 |   | Į. |
|---|-----|--------|---|----|
| Щ | 1 3 | 5 7 9  | 4 | μ  |
|   | Λ   | GAP    |   | -  |



| Pin No | Connection | Pin No | Connection |
|--------|------------|--------|------------|
| 1      | 9-24V      | 6      | D4         |
| 2      | GND        | 7      | D5         |
| 3      | D1         | 8      | D6         |
| 4      | D2         | 9      | D7         |
| 5      | D3         | 10     | D8         |

# DIMENSION



\*Unit in mm