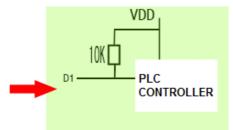

#### **SPECIFICATIONS & OUTPUT CIRCUIT**

Recommendation: Please connector a 10k resistor to every channel output as above diagram to provide stable output to the controller.

| Power Supply          | 9-24Vdc          |  |
|-----------------------|------------------|--|
| Max. consumption      | 160mA            |  |
| Output type           | NPN              |  |
| No. of Channels       | 8                |  |
| Channel Spacing       | 10mm             |  |
| Pole Detection        | N-Pole or S-POLE |  |
| Output current        | 100mA            |  |
| Sensing range         | 5~55mm           |  |
| Recommended range     | 20~40mm          |  |
| Connector             | DC2-10P          |  |
| Operating temperature | -10~+50'C        |  |