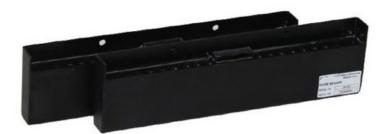

## IMGS-H16 MAGNETIC GUIDANCE SENSOR

-8 channel with 10mm spacing -High sensitivity -Individual output LED -Power indicator LED -DC2 10P Connector type -Low power consumption -Widely used for AGV

\*16CH also available (IMGS-H16)