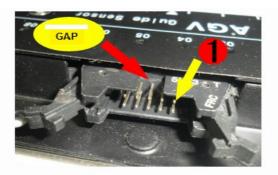

### **TERMINAL CONNECTION**

#### CONNECTOR SPECIFICATIONS

ноги ноок socket dc2-10p 2 x 10P РІТСН 2.5MM

接线端子定义

| - | 2 4 | 6 8 10 |   | Į. |
|---|-----|--------|---|----|
| Щ | 1 3 | 5 7 9  | 4 | μ  |
|   | Λ   | GAP    |   | -  |

| Pin No | Connection | Pin No | Connection |
|--------|------------|--------|------------|
| 1      | 9-24V      | 6      | D4         |
| 2      | GND        | 7      | D5         |
| 3      | D1         | 8      | D6         |
| 4      | D2         | 9      | D7         |
| 5      | D3         | 10     | D8         |