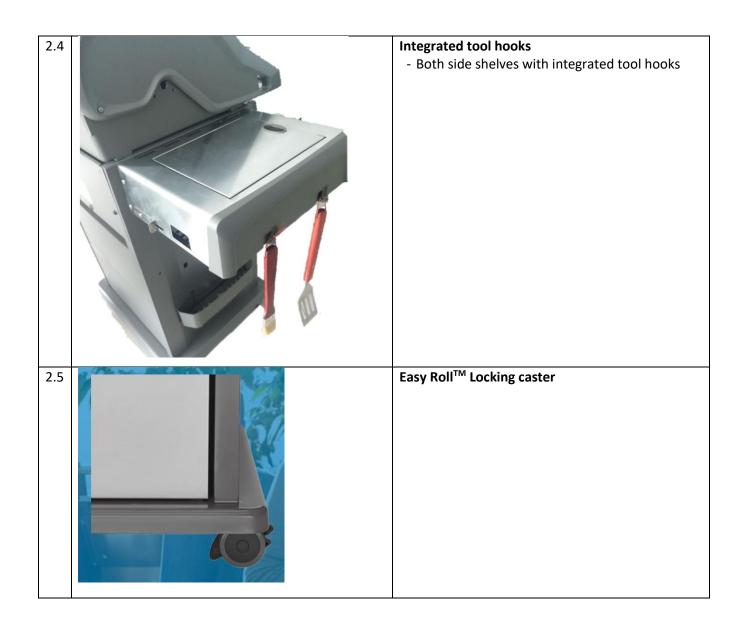

# **Folding Stainless Steel Side Shelves**

- Both sides including the side burner (Including Triumph series)

Control Panel and Side Shelves are 430 stainless steel 1.0mm material