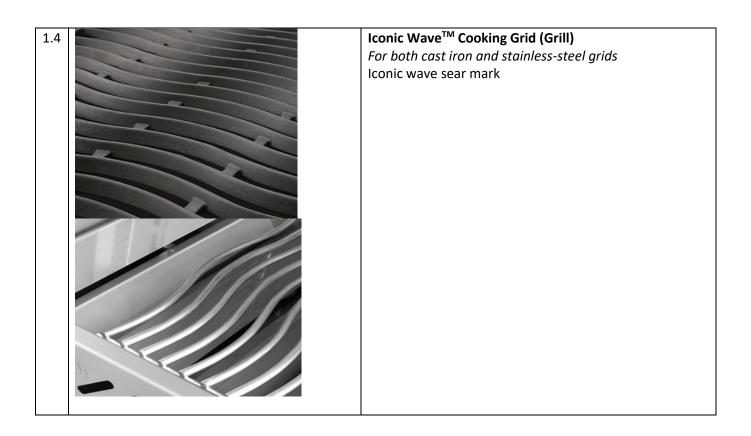

|                                                                                                                                                 | - TOTAL: 545 sq inches                                                                                                                          |
| Output       | <u>kW</u> - 2 x Main Burner = 8.2 <b>TOTAL: 8.2</b> <u>BTU's</u> - 2 x Main Burner = 28,000 <b>TOTAL: 28,000</b> | <u>kW</u> - 2 x Main Burner = 8.2 - Side burner = 2.64 TOTAL: 10.84 <u>BTU's</u> - 2 x Main Burner = 28,000 - Side burner = 9,000 TOTAL: 37,000 | <u>kW</u> - 2 x Main Burner = 8.2 - Side burner = 2.64 TOTAL: 10.84 <u>BTU's</u> - 2 x Main Burner = 28,000 - Side burner = 9,000 TOTAL: 37,000 |

# 1. NAPOLEON GAS CART FEATURES





# 2. NAPOLEON ROUGE FEATURES

2.1



# Fully cast aluminium firebox

- No welds, no seams, no rivets
- No leakage, no rust, no deterioration or corrosion at critical points inside the firebox

2.2



## **Stainless Steel Dual-Level Sear Plates**

- Even heating & continuous grease run off

2.3



# **Folding Stainless Steel Side Shelves**

- Both sides including the side burner (Including Triumph series)

Control Panel and Side Shelves are 430 stainless steel 1.0mm material