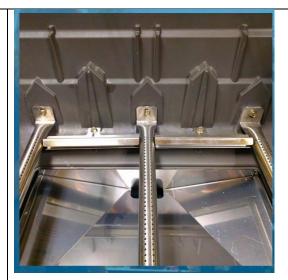

|                                                                                                                                                 | - TOTAL: 545 sq inches                                                                                                                          |
| Output       | <u>kW</u> - 2 x Main Burner = 8.2 <b>TOTAL: 8.2</b> <u>BTU's</u> - 2 x Main Burner = 28,000 <b>TOTAL: 28,000</b> | <u>kW</u> - 2 x Main Burner = 8.2 - Side burner = 2.64 TOTAL: 10.84 <u>BTU's</u> - 2 x Main Burner = 28,000 - Side burner = 9,000 TOTAL: 37,000 | <u>kW</u> - 2 x Main Burner = 8.2 - Side burner = 2.64 TOTAL: 10.84 <u>BTU's</u> - 2 x Main Burner = 28,000 - Side burner = 9,000 TOTAL: 37,000 |

# 1. NAPOLEON GAS CART FEATURES





# 2. NAPOLEON ROUGE FEATURES

2.1



# Fully cast aluminium firebox

- No welds, no seams, no rivets
- No leakage, no rust, no deterioration or corrosion at critical points inside the firebox

2.2



## **Stainless Steel Dual-Level Sear Plates**

- Even heating & continuous grease run off

2.3



# **Folding Stainless Steel Side Shelves**

- Both sides including the side burner (Including Triumph series)

Control Panel and Side Shelves are 430 stainless steel 1.0mm material