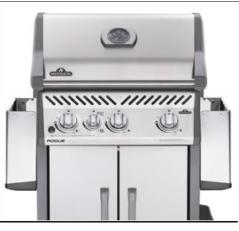

## **NAPOLEON ROUGE COMPARISON 365 SERIES**

| Model          | R365PK                                                                                                                                                                                              | R365SBPK                                                                                                                                                                                 | R365SIBPK                                                                                                                                                                                                                    |
|----------------|-----------------------------------------------------------------------------------------------------------------------------------------------------------------------------------------------------|------------------------------------------------------------------------------------------------------------------------------------------------------------------------------------------|------------------------------------------------------------------------------------------------------------------------------------------------------------------------------------------------------------------------------|
| Overall Design |                                                                                                                                                                                                     | - Black porcelain enamel lid                                                                                                                                                             |                                                                                                                                                                                                                              |
|                | <ul> <li>Black porcelain enamel lid</li> <li>Black powder coated single door</li> <li>430 stainless steel (1.0mm material) control panel and side shelves</li> <li>2 large control knobs</li> </ul> | <ul> <li>Black powder coated single door</li> <li>430 stainless steel (1.0mm material) control panel and side shelves</li> <li>2 large control knobs and 1 small control knob</li> </ul> | <ul> <li>Black porcelain enamel lid</li> <li>Black powder coated single door</li> <li>430 stainless steel (1.0mm material) control panel and side shelves</li> <li>2 large control knobs and 1 small control knob</li> </ul> |
| No of burners  | - 2 main burners                                                                                                                                                                                    | - 2 main burners - 1 side range burner (require battery)                                                                                                                                 | - 2 main burners - 1 Infrared SIZZLE ZONE™ side burner (require battery)                                                                                                                                                     |

| Model                                                                | R365PK                                                                                                                                          | R365SBPK                                                   | R365SIBPK                                                 |
|----------------------------------------------------------------------|-------------------------------------------------------------------------------------------------------------------------------------------------|------------------------------------------------------------|-----------------------------------------------------------|
| Detachable Condiment<br>Rack                                         | No                                                                                                                                              | No                                                         | Yes                                                       |
| Grills/Grid                                                          | Porcelainized Cast Iron Reversible Wave™ Grids                                                                                                  | Porcelainized Cast Iron Reversible Wave <sup>™</sup> Grids | 304 Stainless Steel 7.5mm Wave <sup>™</sup> Cooking Grids |
| Overall Unit Dimension                                               | Wide (Shelves up): 49" (124cm) Wide (Shelves down): 32" (82cm) Depth: 25" (63cm) Height (Lid close): 48" (122cm) Height (Lid open): 63" (160cm) |                                                            |                                                           |
| No of burgers at main grilling area Base on 4" (10cm) Diameter Patty | 17 - 19                                                                                                                                         |                                                            |                                                           |

| Model        | R365PK                                                                                                           | R365SBPK                                                                                                                                        | R365SIBPK                                                                                                                                       |
|--------------|------------------------------------------------------------------------------------------------------------------|-------------------------------------------------------------------------------------------------------------------------------------------------|-------------------------------------------------------------------------------------------------------------------------------------------------|
| Cooking area | - Primary Cooking: 365 sq inches                                                                                 | - Primary Cooking: 365 sq inches                                                                                                                | - Primary Cooking: 365 sq inches                                                                                                                |
|              | Width: 51cm                                                                                                      | Width: 51cm                                                                                                                                     | Width: 51cm                                                                                                                                     |
|              | Depth: 45cm                                                                                                      | Depth: 45cm                                                                                                                                     | Depth: 45cm                                                                                                                                     |
|              | - Warming rack: 95 sq inches                                                                                     | - Warming rack: 95 sq inches                                                                                                                    | - Warming rack: 95 sq inches                                                                                                                    |
|              | - TOTAL: 460 sq inches                                                                                           | - TOTAL: 460 sq inches                                                                                                                          | - Side Burner (Infrared): 85 sq inches Width: 23cm Depth: 26cm                                                                                  |
|              |                                                                                                                  |                                                                                                                                                 | - TOTAL: 545 sq inches                                                                                                                          |
| Output       | <u>kW</u> - 2 x Main Burner = 8.2 <b>TOTAL: 8.2</b> <u>BTU's</u> - 2 x Main Burner = 28,000 <b>TOTAL: 28,000</b> | <u>kW</u> - 2 x Main Burner = 8.2 - Side burner = 2.64 TOTAL: 10.84 <u>BTU's</u> - 2 x Main Burner = 28,000 - Side burner = 9,000 TOTAL: 37,000 | <u>kW</u> - 2 x Main Burner = 8.2 - Side burner = 2.64 TOTAL: 10.84 <u>BTU's</u> - 2 x Main Burner = 28,000 - Side burner = 9,000 TOTAL: 37,000 |