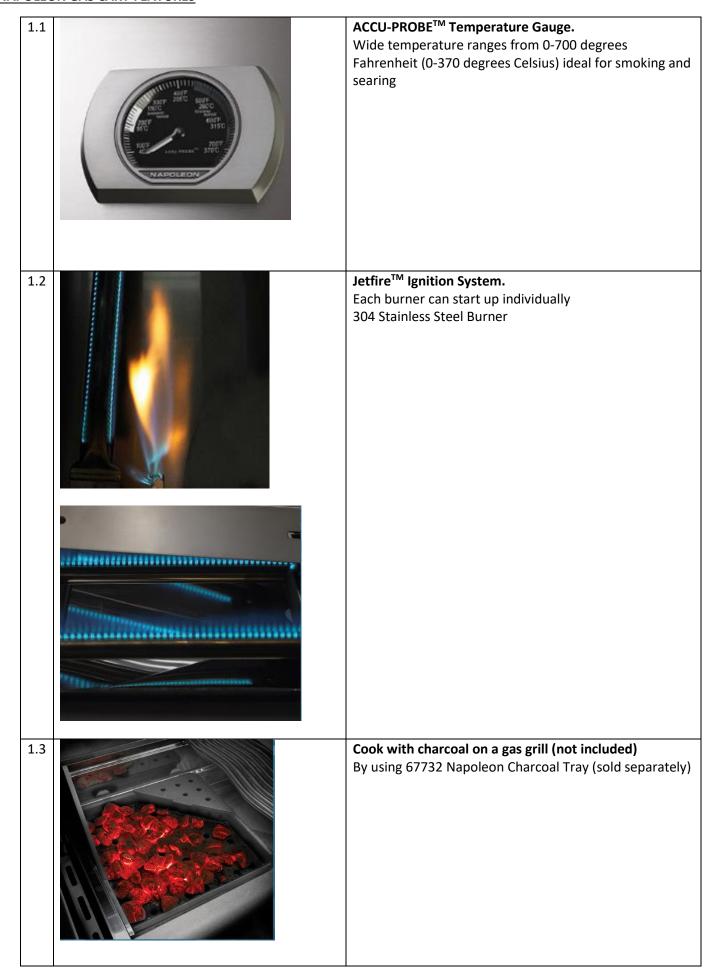

|                                                                                                                                                 | - TOTAL: 545 sq inches                                                                                                                          |
| Output       | <u>kW</u> - 2 x Main Burner = 8.2 <b>TOTAL: 8.2</b> <u>BTU's</u> - 2 x Main Burner = 28,000 <b>TOTAL: 28,000</b> | <u>kW</u> - 2 x Main Burner = 8.2 - Side burner = 2.64 TOTAL: 10.84 <u>BTU's</u> - 2 x Main Burner = 28,000 - Side burner = 9,000 TOTAL: 37,000 | <u>kW</u> - 2 x Main Burner = 8.2 - Side burner = 2.64 TOTAL: 10.84 <u>BTU's</u> - 2 x Main Burner = 28,000 - Side burner = 9,000 TOTAL: 37,000 |

# 1. NAPOLEON GAS CART FEATURES





# 2. NAPOLEON ROUGE FEATURES

2.1



# Fully cast aluminium firebox

- No welds, no seams, no rivets
- No leakage, no rust, no deterioration or corrosion at critical points inside the firebox

2.2



## **Stainless Steel Dual-Level Sear Plates**

- Even heating & continuous grease run off

2.3



# **Folding Stainless Steel Side Shelves**

- Both sides including the side burner (Including Triumph series)

Control Panel and Side Shelves are 430 stainless steel 1.0mm material