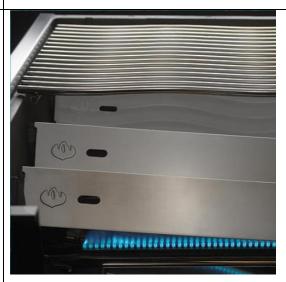

L: 545 sq inches                                                                                                                          |
| Output       | <u>kW</u> - 2 x Main Burner = 8.2 <b>TOTAL: 8.2</b> <u>BTU's</u> - 2 x Main Burner = 28,000 <b>TOTAL: 28,000</b> | <u>kW</u> - 2 x Main Burner = 8.2 - Side burner = 2.64 TOTAL: 10.84 <u>BTU's</u> - 2 x Main Burner = 28,000 - Side burner = 9,000 TOTAL: 37,000 | <u>kW</u> - 2 x Main Burner = 8.2 - Side burner = 2.64 TOTAL: 10.84 <u>BTU's</u> - 2 x Main Burner = 28,000 - Side burner = 9,000 TOTAL: 37,000 |

# 1. NAPOLEON GAS CART FEATURES





# 2. NAPOLEON ROUGE FEATURES

2.1



# Fully cast aluminium firebox

- No welds, no seams, no rivets
- No leakage, no rust, no deterioration or corrosion at critical points inside the firebox

2.2



## **Stainless Steel Dual-Level Sear Plates**

- Even heating & continuous grease run off

2.3



# **Folding Stainless Steel Side Shelves**

- Both sides including the side burner (Including Triumph series)

Control Panel and Side Shelves are 430 stainless steel 1.0mm material