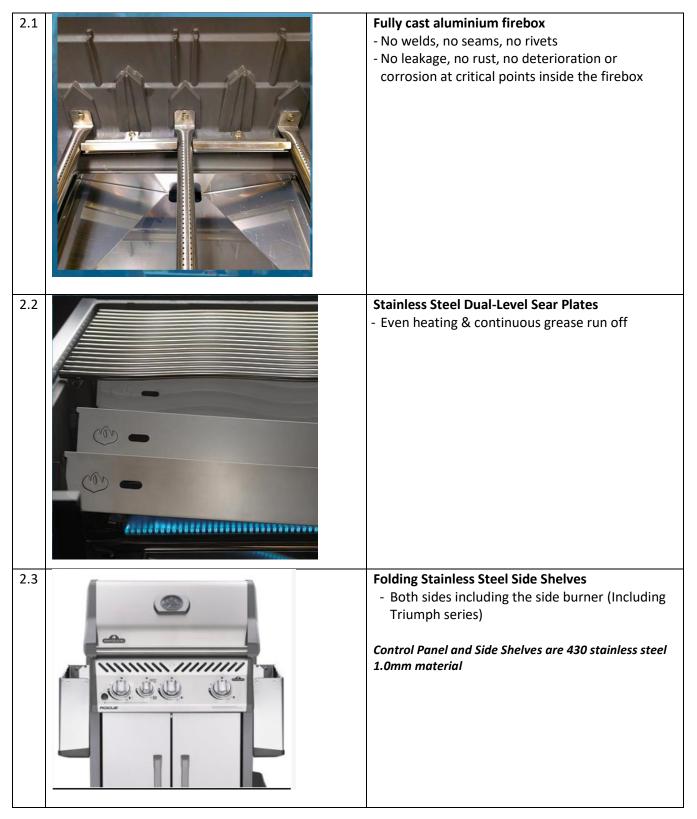

-700 degrees<br>Fahrenheit (0-370 degrees Celsius) ideal for smoking and<br>searing |
|-----|-----------------------------------------------------------------------------------------------------------------------------------------------------------------|
| 1.2 | Jetfire <sup>™</sup> Ignition System.<br>Each burner can start up individually<br>304 Stainless Steel Burner                                                    |
|     |                                                                                                                                                                 |
|     | Cook with charcoal on a gas grill (not included)<br>By using 67732 Napoleon Charcoal Tray (sold separately)                                                     |



## 2. NAPOLEON ROUGE FEATURES