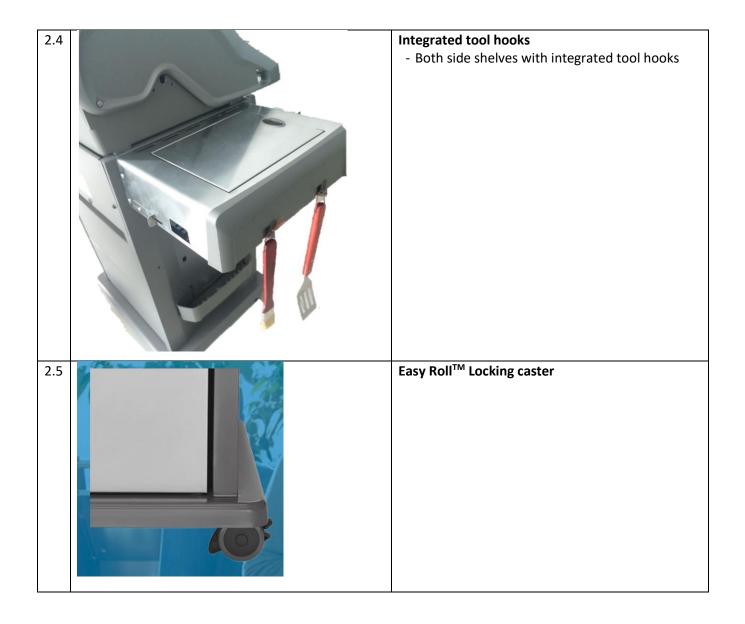

00 degrees<br>Fahrenheit (0-370 degrees Celsius) ideal for smoking and<br>searing |
|-----|-----------------------------------------------------------------------------------------------------------------------------------------------------------------|
| 1.2 | Jetfire <sup>™</sup> Ignition System.<br>Each burner can start up individually<br>304 Stainless Steel Burner                                                    |
|     |                                                                                                                                                                 |
|     | Cook with charcoal on a gas grill (not included)<br>By using 67732 Napoleon Charcoal Tray (sold separately)                                                     |



## 2. NAPOLEON ROUGE FEATURES