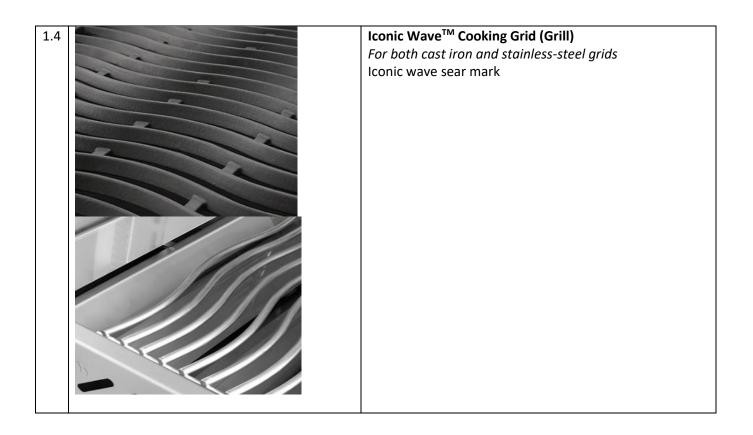

| Model                                                                         | R425PK                                                                                                                                                      | R425SBPK                                       | R425SIBPSS                                                                                                                                                                                                                                                                                                                                                                                                                                                                                                                                                                                                                                                                                                                                                                                                                                                                                                                                                                                                                                                                                                                                                                                                                                                                                                                                                                                                                                                                                                                                                                                                                                                                                                                                                                                                                                                                                                                                                                                                                                                                                     |
|-------------------------------------------------------------------------------|-------------------------------------------------------------------------------------------------------------------------------------------------------------|------------------------------------------------|------------------------------------------------------------------------------------------------------------------------------------------------------------------------------------------------------------------------------------------------------------------------------------------------------------------------------------------------------------------------------------------------------------------------------------------------------------------------------------------------------------------------------------------------------------------------------------------------------------------------------------------------------------------------------------------------------------------------------------------------------------------------------------------------------------------------------------------------------------------------------------------------------------------------------------------------------------------------------------------------------------------------------------------------------------------------------------------------------------------------------------------------------------------------------------------------------------------------------------------------------------------------------------------------------------------------------------------------------------------------------------------------------------------------------------------------------------------------------------------------------------------------------------------------------------------------------------------------------------------------------------------------------------------------------------------------------------------------------------------------------------------------------------------------------------------------------------------------------------------------------------------------------------------------------------------------------------------------------------------------------------------------------------------------------------------------------------------------|
| Detachable Condiment<br>Rack                                                  | No                                                                                                                                                          | No                                             | Yes                                                                                                                                                                                                                                                                                                                                                                                                                                                                                                                                                                                                                                                                                                                                                                                                                                                                                                                                                                                                                                                                                                                                                                                                                                                                                                                                                                                                                                                                                                                                                                                                                                                                                                                                                                                                                                                                                                                                                                                                                                                                                            |
| Grills/Grid                                                                   | Porcelainized Cast Iron Reversible Wave™ Grids                                                                                                              | Porcelainized Cast Iron Reversible Wave™ Grids | With the second sec |
| Overall Unit Dimension                                                        | Wide (Shelves up): 51" (130cm)<br>Wide (Shelves down): 35" (89cm)<br>Depth: 25" (63cm)<br>Height (Lid close): 48" (122cm)<br>Height (Lid open): 63" (160cm) |                                                |                                                                                                                                                                                                                                                                                                                                                                                                                                                                                                                                                                                                                                                                                                                                                                                                                                                                                                                                                                                                                                                                                                                                                                                                                                                                                                                                                                                                                                                                                                                                                                                                                                                                                                                                                                                                                                                                                                                                                                                                                                                                                                |
| No of burgers at main<br>grilling area<br>Base on 4" (10cm)<br>Diameter Patty | 20 - 22                                                                                                                                                     |                                                |                                                                                                                                                                                                                                                                                                                                                                                                                                                                                                                                                                                                                                                                                                                                                                                                                                                                                                                                                                                                                                                                                                                                                                                                                                                                                                                                                                                                                                                                                                                                                                                                                                                                                                                                                                                                                                                                                                                                                                                                                                                                                                |