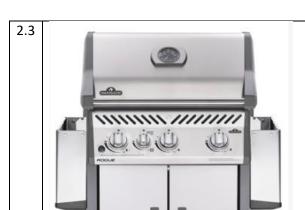

#### 2. NAPOLEON ROUGE FEATURES

2.1

#### Fully cast aluminium firebox

- No welds, no seams, no rivets
- No leakage, no rust, no deterioration or corrosion at critical points inside the firebox

2.2