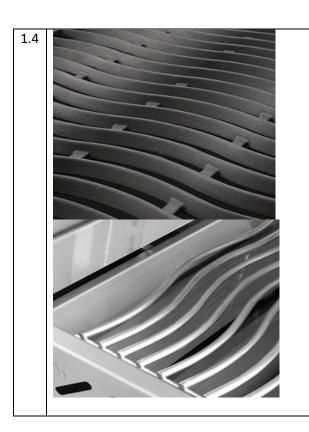

0kW | <u>kW</u> - 2 x Main Burner 2 X 5.25kW = 10.5kW - Side burner (Infrared) = 3.0kW |
|--------|-------------------------------------------------|-------------------------------------------------------------------------------|----------------------------------------------------------------------------------|
|        | TOTAL: 10.5kW                                   | - TOTAL: 13.5kW                                                               | TOTAL: 13.5kW                                                                    |
|        |                                                 |                                                                               |                                                                                  |

#### 1. NAPOLEON GAS CART FEATURES





# Iconic Wave<sup>™</sup> Cooking Grid (Grill) For both cast iron and stainless-steel grids Iconic wave sear mark

#### 2. NAPOLEON ROUGE FEATURES

2.1



#### Fully cast aluminium firebox

- No welds, no seams, no rivets
- No leakage, no rust, no deterioration or corrosion at critical points inside the firebox

2.2



#### **Stainless Steel Dual-Level Sear Plates**

- Even heating & continuous grease run off



## Folding Stainless Steel Side Shelves

- Both sides including the side burner table (if available)





### Integrated tool hooks

- Both side shelves with integrated tool hooks (cooking tools not provided)

2.5



Easy Roll<sup>™</sup> Locking caster