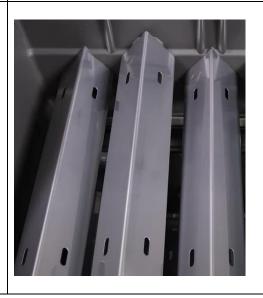

# Iconic Wave<sup>™</sup> Cooking Grid (Grill) For both cast iron and stainless-steel grids Iconic wave sear mark