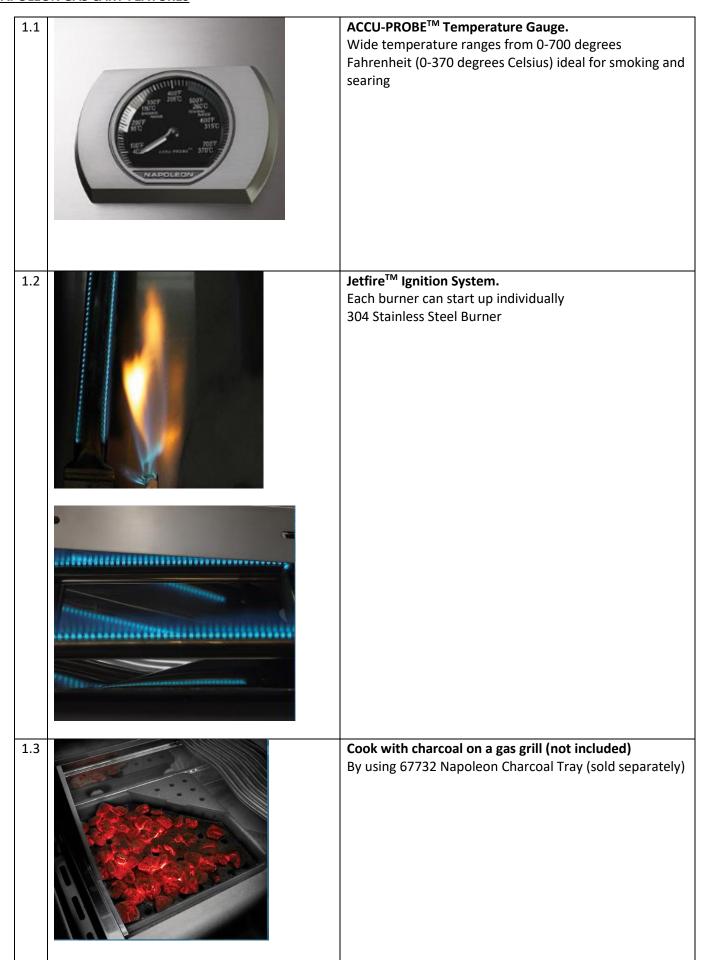

3.0kW | <u>kW</u> - 2 x Main Burner 2 X 5.25kW = 10.5kW - Side burner (Infrared) = 3.0kW |
|--------|-------------------------------------------------|-------------------------------------------------------------------------------|----------------------------------------------------------------------------------|
|        | TOTAL: 10.5kW                                   | - TOTAL: 13.5kW                                                               | TOTAL: 13.5kW                                                                    |
|        |                                                 |                                                                               |                                                                                  |

#### 1. NAPOLEON GAS CART FEATURES





# Iconic Wave<sup>™</sup> Cooking Grid (Grill) For both cast iron and stainless-steel grids Iconic wave sear mark

#### 2. NAPOLEON ROUGE FEATURES

2.1



#### Fully cast aluminium firebox

- No welds, no seams, no rivets
- No leakage, no rust, no deterioration or corrosion at critical points inside the firebox

2.2



#### **Stainless Steel Dual-Level Sear Plates**

- Even heating & continuous grease run off



## Folding Stainless Steel Side Shelves

- Both sides including the side burner table (if available)





### Integrated tool hooks

- Both side shelves with integrated tool hooks (cooking tools not provided)

2.5



Easy Roll<sup>™</sup> Locking caster