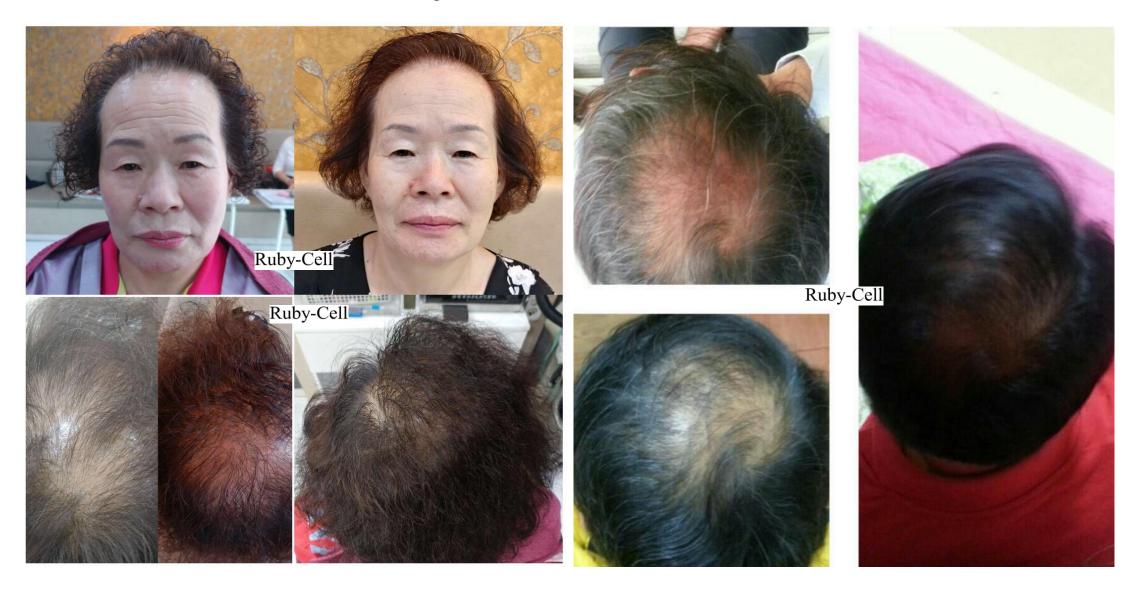

#### Why Ruby-Cell

Say 'Bye' 'NO' MORE Long list of skincare products Only Need RC Ampoules Anti-Aging + REVERSE Aging

Repair with

130 types of protein growth factors Suitable for: + Firming & Lifting + Reverse Aging + Skin Problems + Pigmentation + Open Pores + Pimples Scar + Dull & Dryness + Hair Loss