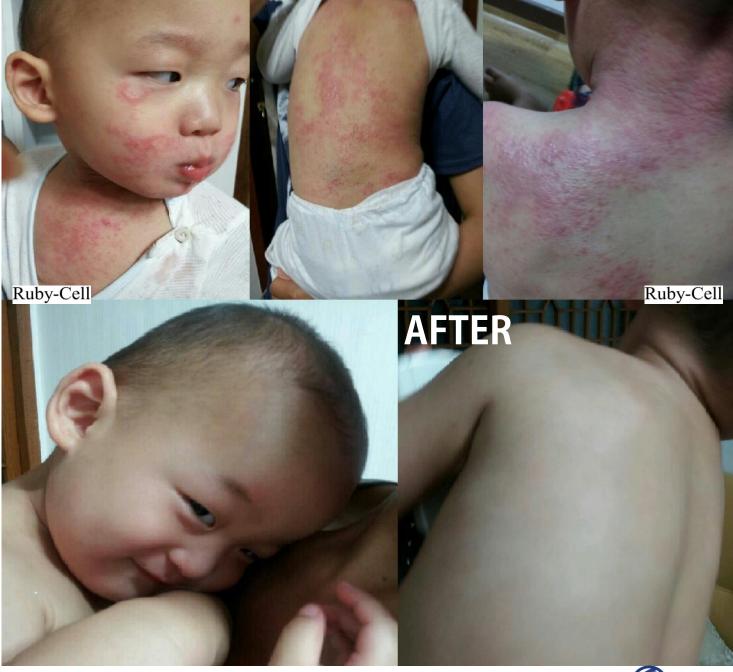

#### Why Ruby-Cell

Say 'Bye' 'NO' MORE Long list of skincare products Only Need RC Ampoules Anti-Aging + REVERSE Aging

Repair with

130 types of protein growth factors Suitable for: + Firming & Lifting + Reverse Aging + Skin Problems + Pigmentation + Open Pores + Pimples Scar + Dull & Dryness + Hair Loss