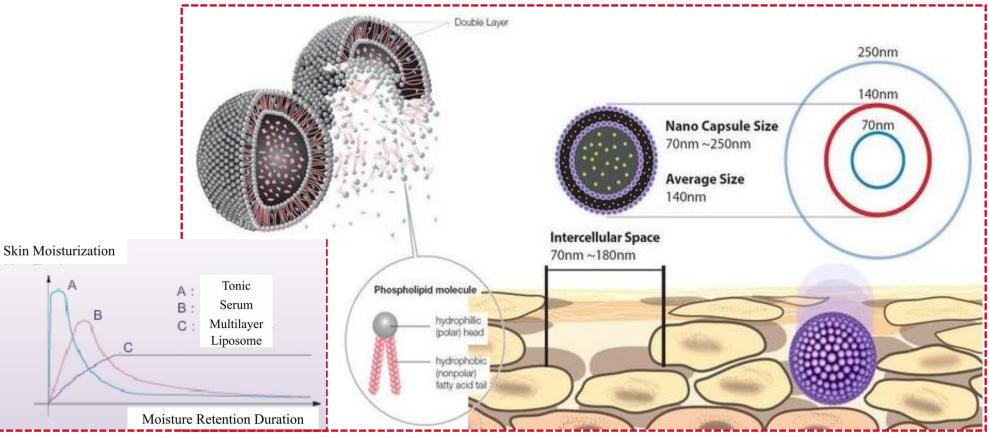

#### Nano Liposome Protein Capsule System

Nanoliposome protein capsules smaller than the intercellular space are used

- ⇒ For providing protection for the protein component (AAPE+) against the immune system until its absorption into the dermis
- ⇒ The absorbed capsules burst in different time periods allowing continuous absorption of the protein components into the dermis for skin moisturization