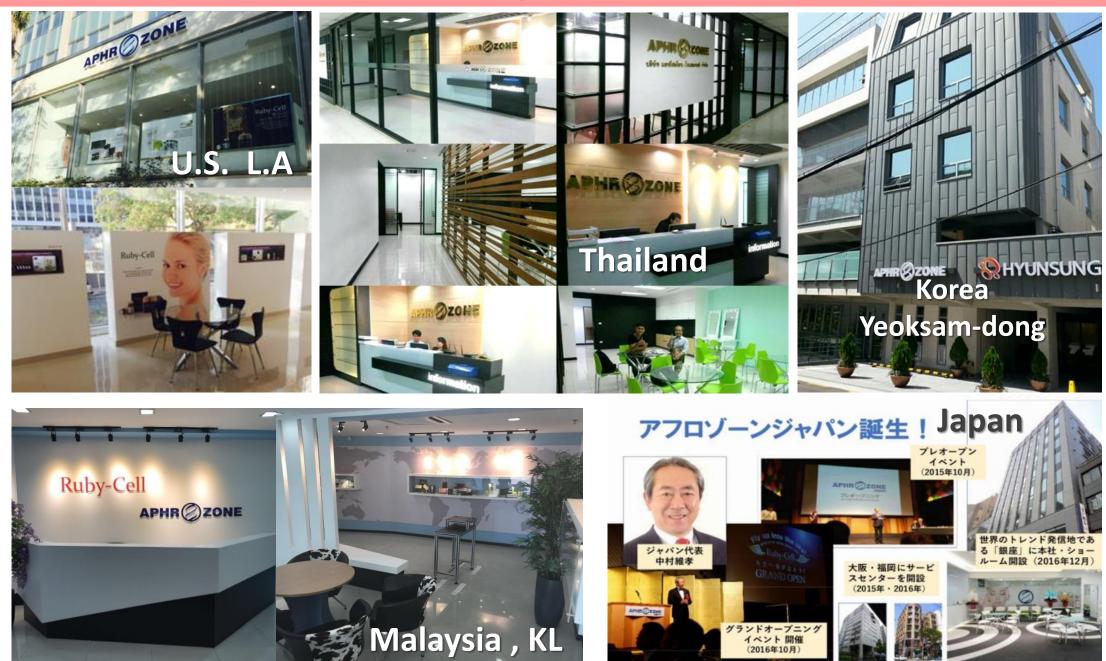

healing & act as protection & antioxidant, contains of:

- Purslane (antioxidant)
- Panthenol (healing)
- Centella
- Astringent
- Lemon abstract
- Olive oil



# MONDE SELECTION - GOLD Award (2016 & 2017)

- Monde Selection is an annual International Award created in 1961
- Monde Selection award = similar to quality stars of **Michelin Stars**.
- Every year, 70 International Experts across the world taste & tested
- 3,000 products evaluated
- Scientific committee to verify the nutritional qualities vs. commercial claims



Ruby-Cell Intensive 4U Ampoule



# **Ruby- Cell : Award History**





24

Ruby-Cell

#### **Ruby-Cell Certificate & Awards**

Ruby-Cell













APHR































# PRODUCT GUIDE

WWW.APHROZONE.COM



#### **APHROZONE Corporate Establishments**



October 2nd 2015

2015年10月2日

# **How to Spray Ruby-Cell**





# Thank You.

0000