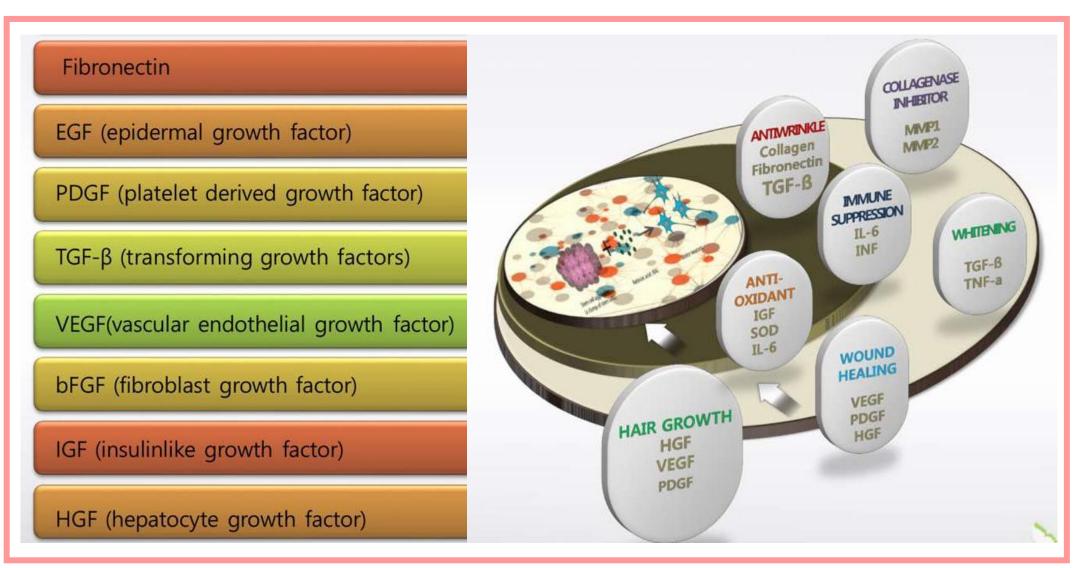

#### Why Ruby-Cell







Say 'Bye' 'NO' MORE Long list of skincare products Only Need RC Ampoules Anti-Aging + REVERSE Aging

Repair with

130 types of protein growth factors Suitable for: + Firming & Lifting + Reverse Aging + Skin Problems + Pigmentation + Open Pores + Pimples Scar + Dull & Dryness + Hair Loss





#### What is a stem cell?



- Stem cells have "Regenerative" Ability
- No specific function but the ability to divide
- When a stem cell divides, each new cell has the potential to either remain as a stem cell (Cell Replication) or it can become another type of cell with a specific function (Cell Differentiation)



#### 4<sup>th</sup> Generation Skincare



#### **Adult Stem Cell Protein Extract**





#### Nano Liposome Protein Capsule System

Nanoliposome protein capsules smaller than the intercellular space are used

- ⇒ For providing protection for the protein component (AAPE+) against the immune system until its absorption into the dermis
- ⇒ The absorbed capsules burst in different time periods allowing continuous absorption of the protein components into the dermis for skin moisturization





# **Ruby-Cell Key Features**

#### Ruby-Cell







#### pi-Water



#### **Air Machine**

- Advanced Adipose Derived Stem Cell Protein Extract
- Growth Factors
- AAPE "+"

•

• Caviar extract, Snail Mucus, Collagen etc

- Closest water to human being
- Allows for highest absorption
- Energized water

- Makes the particles into Nano molecules
  - Amplifies effect of ampoules
- Using a sp