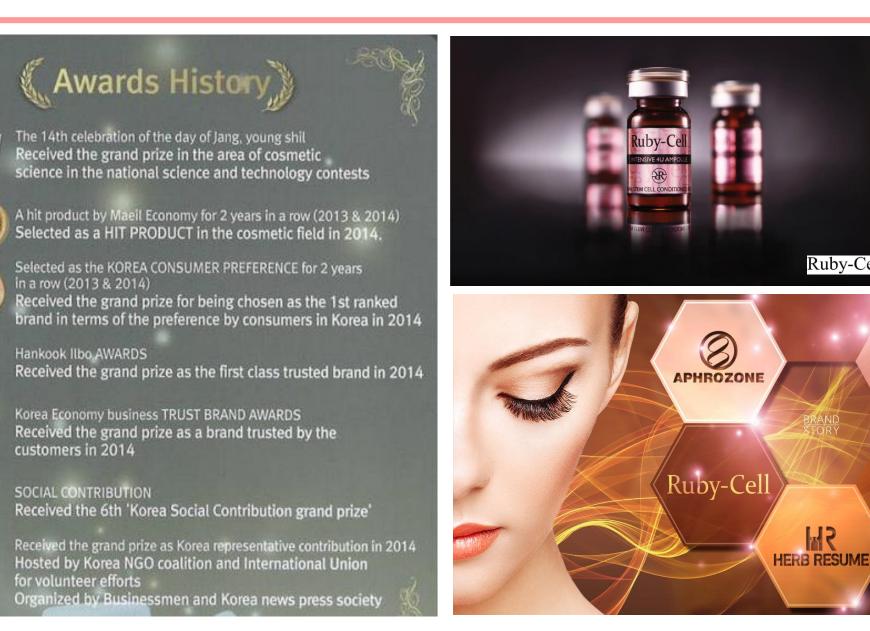

the appearance of enlarged pores, uneven skin tone, fine lines, dullness, and a weakened skin surface

#### <u>MIST</u>

Ruby-Cell

helps to calm skin , moisturizing, reduces itchiness & inflammation , healing & act as protection & antioxidant, contains of:

- Purslane (antioxidant)
- Panthenol (healing)
- Centella
- Astringent
- Lemon abstract
- Olive oil



# MONDE SELECTION - GOLD Award (2016 & 2017)

- Monde Selection is an annual International Award created in 1961
- Monde Selection award = similar to quality stars of **Michelin Stars**.
- Every year, 70 International Experts across the world taste & tested
- 3,000 products evaluated
- Scientific committee to verify the nutritional qualities vs. commercial claims



Ruby-Cell Intensive 4U Ampoule



# **Ruby- Cell : Award History**





24

Ruby-Cell

#### **Ruby-Cell Certificate & Awards**

Ruby-Cell













APHR































# PRODUCT GUIDE

WWW.APHROZONE.COM



#### **APHROZONE Corporate Establishments**



October 2nd 2015

2015年10月2日

# **How to Spray Ruby-Cell**





# Thank You.

0000