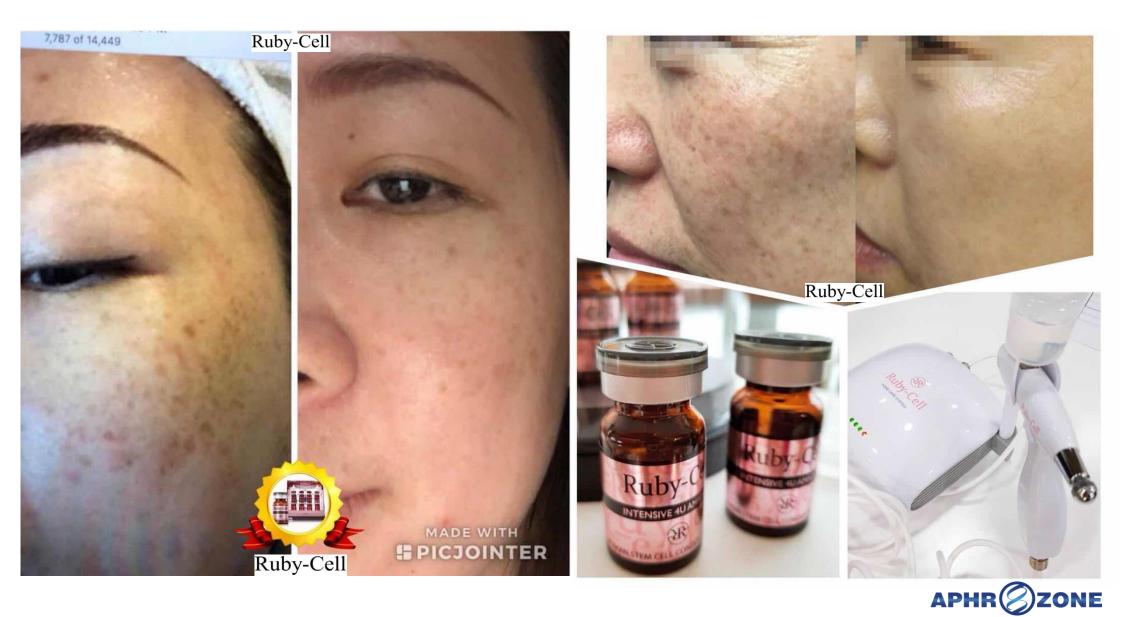

# **Key Ingredients**

Ruby-Cell Intensive 4U Ampoule

#### <u>4U</u>

Wrinkle & elasticity improvement, whitening & smooth, repair, restore, rejuvenate skin contains of:

- AAPE "+"
- Peptide proteins
- Caviar Extract
- Snail Mucus
- Collagen
- Niacinamide (Vitamin B3)