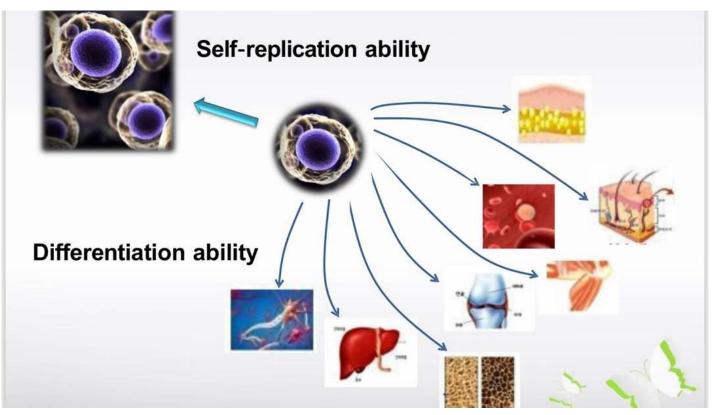

#### What is a stem cell?

- Stem cells have "Regenerative" Ability
- No specific function but the ability to divide
- When a stem cell divides, each new cell has the potential to either remain as a stem cell (Cell Replication) or it can become another type of cell with a specific function (Cell Differentiation)