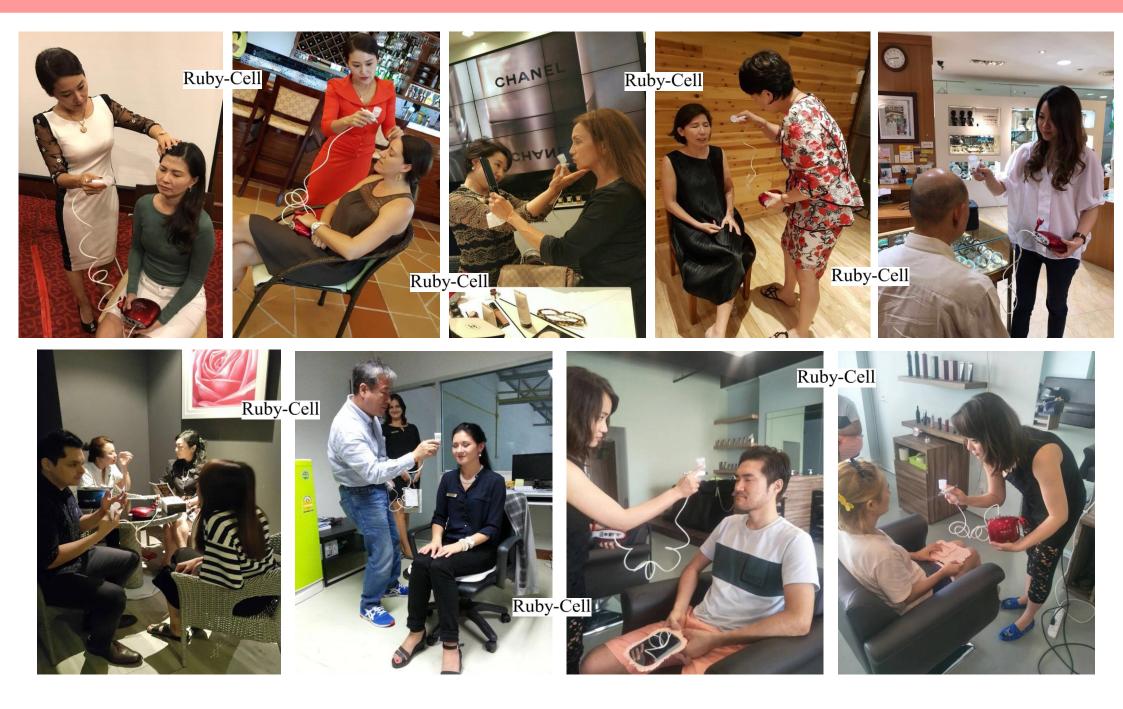

rslane (antioxidant)
- Panthenol (healing)
- Centella
- Astringent
- Lemon abstract
- Olive oil



# MONDE SELECTION - GOLD Award (2016 & 2017)

- Monde Selection is an annual International Award created in 1961
- Monde Selection award = similar to quality stars of **Michelin Stars**.
- Every year, 70 International Experts across the world taste & tested
- 3,000 products evaluated
- Scientific committee to verify the nutritional qualities vs. commercial claims



Ruby-Cell Intensive 4U Ampoule



# **Ruby- Cell : Award History**





24

Ruby-Cell

#### **Ruby-Cell Certificate & Awards**

Ruby-Cell













APHR































# PRODUCT GUIDE

WWW.APHROZONE.COM



#### **APHROZONE Corporate Establishments**



October 2nd 2015

2015年10月2日

# **How to Spray Ruby-Cell**





# Thank You.

0000