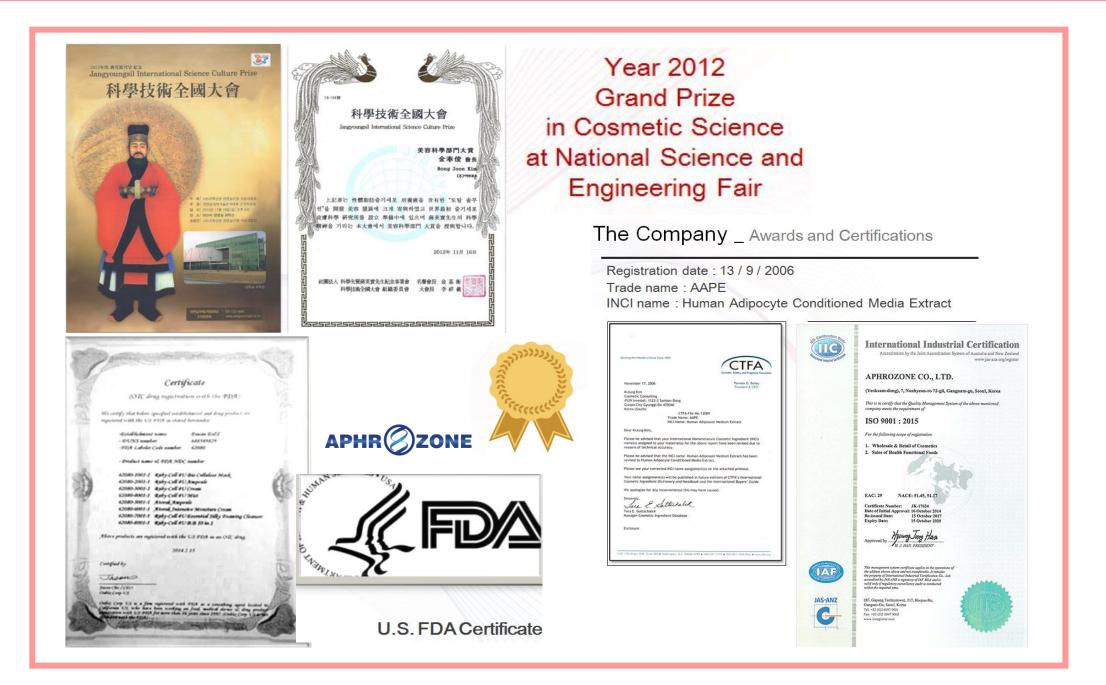

ss, and a weakened skin surface

#### <u>MIST</u>

Ruby-Cell

helps to calm skin , moisturizing, reduces itchiness & inflammation , healing & act as protection & antioxidant, contains of:

- Purslane (antioxidant)
- Panthenol (healing)
- Centella
- Astringent
- Lemon abstract
- Olive oil



# MONDE SELECTION - GOLD Award (2016 & 2017)

- Monde Selection is an annual International Award created in 1961
- Monde Selection award = similar to quality stars of **Michelin Stars**.
- Every year, 70 International Experts across the world taste & tested
- 3,000 products evaluated
- Scientific committee to verify the nutritional qualities vs. commercial claims



Ruby-Cell Intensive 4U Ampoule



# **Ruby- Cell : Award History**





24

Ruby-Cell

#### **Ruby-Cell Certificate & Awards**

Ruby-Cell













APHR































# PRODUCT GUIDE

WWW.APHROZONE.COM



#### **APHROZONE Corporate Establishments**



October 2nd 2015

2015年10月2日

# **How to Spray Ruby-Cell**





# Thank You.

0000