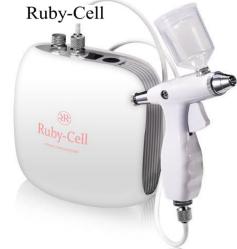

#### **Air Machine**

- Advanced Adipose Derived Stem Cell Protein Extract
- Growth Factors
- AAPE "+"

•

• Caviar extract, Snail Mucus, Collagen etc

- Closest water to human being
- Allows for highest absorption
- Energized water

- Makes the particles into Nano molecules
  - Amplifies effect of ampoules
- Using a spray and not hands unlike other
- cosmetic products

# **How to Spray Ruby-Cell**