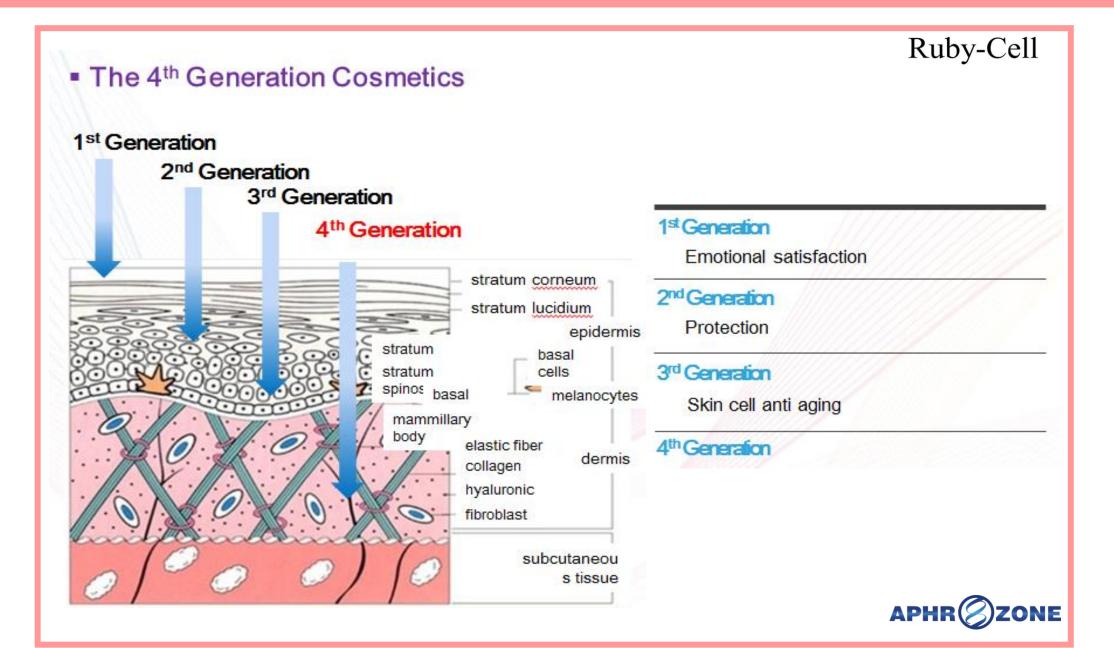

#### Why Ruby-Cell







Say 'Bye' 'NO' MORE Long list of skincare products Only Need RC Ampoules Anti-Aging + REVERSE Aging

Repair with

130 types of protein growth factors Suitable for: + Firming & Lifting + Reverse Aging + Skin Problems + Pigmentation + Open Pores + Pimples Scar + Dull & Dryness + Hair Loss





#### What is a stem cell?



- Stem cells have "Regenerative" Ability
- No specific function but the ability to divide
- When a stem cell divides, each new cell has the potential to either remain as a stem cell (Cell Replication) or it can become another type of cell with a specific function (Cell Differentiation)



#### 4<sup>th</sup> Generation Skincare



#### **Adult Stem Cell Protein Extract**





#### Nano Liposome Protein Capsule System

Nanoliposome protein capsules smaller than the intercellular space are used

- ⇒ For providing protection for the protein component (AAPE+) against the immune system until its absorption into the dermis
- ⇒ The absorbed capsules burst in different time periods allowing continuous absorption of the protein components into the dermis for skin moisturization





# **Ruby-Cell Key Features**

#### Ruby-Cell







#### pi-Water



#### **Air Machine**

- Advanced Adipose Derived Stem Cell Protein Extract
- Growth Factors
- AAPE "+"

•

• Caviar extract, Snail Mucus, Collagen etc

- Closest water to human being
- Allows for highest absorption
- Energized water

- Makes the particles into Nano molecules