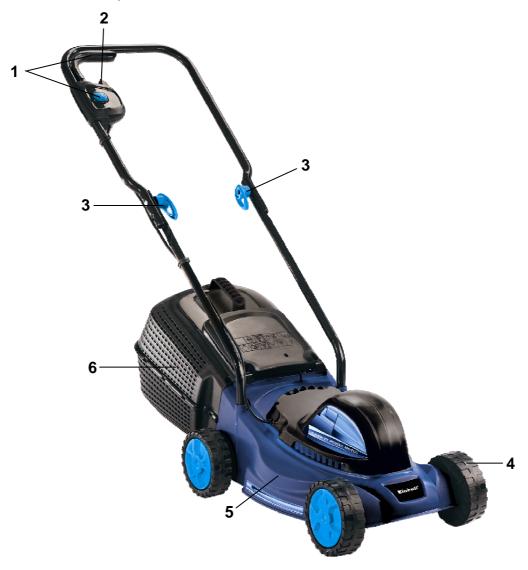

## **Features**

- Dead man's safety switch (1)
- Cable strain relief (2)
- Folding handle (3)
- Grass protecting, large wheels (4)
- Housing made of impact resistant, high quality plastics (5)
- Grass collection box (6)
- 3-level single wheel height adjustment
- Rear discharge with high filling rate of the grass collection box
- Recommended for lawn area up to 250 m²